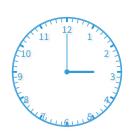

#1

What time does the clock show?

3:00

0 1:00

O 6:00

4:00

Show your work

#2