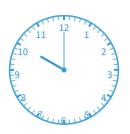

What time does the clock show? Answer using digits and a colon (for example: 10:46).

Show your work

#3

What time does the clock show?

0 12:00

00:8

0 10:00

0 11:00