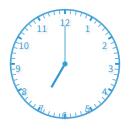

What time does the clock show? Answer using digits and a colon (for example: 10:46).

Show your work

#3

What time does the clock show?

0 12:00

00:8

0 10:00

0 11:00