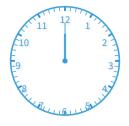

Show your work

#4

What time does the clock show? Answer using digits and a colon (for example: 10:46).

Show your work

#5

What time does the clock show?

0 10:00

9:00