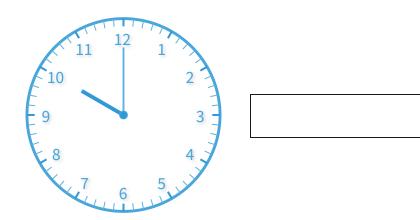

What time does the clock show? Answer using digits and a colon (for example: 10:46).

Show your work

#3

What time does the clock show?

0 12:00

00:8

0 10:00

0 11:00