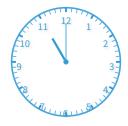

What time does the clock show? Answer using digits and a colon (for example: 10:46).

Show your work

#3

What time does the clock show?

0 12:00

00:8

0 10:00

0 11:00