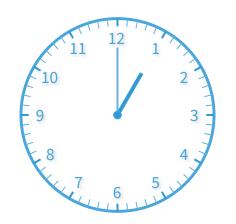

0 6:00

7:00

Show your work

#6

What time does the clock show?

3:00

5:00

O 4:00