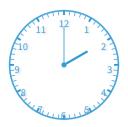

What time does the clock show? Answer using digits and a colon (for example: 10:46).

Show your work

#3

What time does the clock show?

0 12:00

00:8

0 10:00

0 11:00