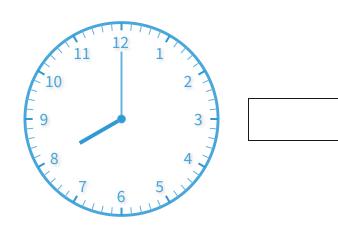

0 6:00

7:00

Show your work

#6

What time does the clock show?

3:00

5:00

O 4:00

2:00

Show your work

| What time does the clock show? Answer using digits and a colon (for example: 10:46). |                |
|--------------------------------------------------------------------------------------|----------------|
| 11 12 1<br>10 2<br>9 3 7<br>8 4                                                      | Show your work |
| What time does the clock show? Answer using digits and a colon (for example: 10:46). |                |
| 11 12 1<br>10 2<br>9 3 <del>-</del><br>8 4                                           | Show your work |
| What time does the clock show? Answer using digits and a colon (for example: 10:46). |                |
| 11 12 1<br>10 2<br>9 3 -<br>8 4                                                      | Show your work |