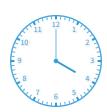

#1

Which of these clocks shows the time 10:00?

Show your work

#2

Which of these clocks shows the time 7:00?

Show your work

#3

Which of these clocks shows the time 11:00?