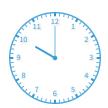

Which of these clocks shows the time 9:00?

Show your work

#5

Which of these clocks shows the time 5:00?

Show your work

#6

Which of these clocks shows the time 12:00?

#10