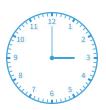

Which of these clocks shows the time 9:00?

Show your work

#5

Which of these clocks shows the time 5:00?

Show your work

#6

Which of these clocks shows the time 12:00?

#10