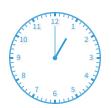

#1

Which of these clocks shows the time 10:00?

Show your work

#2

Which of these clocks shows the time 7:00?

Show your work

#3

Which of these clocks shows the time 11:00?