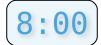

Which of these clocks shows the time 8:00?

Show your work

#11

Which of these clocks shows the time 5:00?

1:00 12:00

Show your work

#12

Which of these clocks shows the time 11:00?