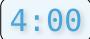

Which of these clocks shows the time 9:00?

Show your work

#5

Which of these clocks shows the time 5:00?

Show your work

#6

Which of these clocks shows the time 12:00?

#10