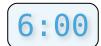

Which of these clocks shows the time 9:00?

Show your work

#5

Which of these clocks shows the time 5:00?

Show your work

#6

Which of these clocks shows the time 12:00?

#10