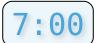

#1

Which of these clocks shows the time 10:00?

Show your work

#2

Which of these clocks shows the time 7:00?

Show your work

#3

Which of these clocks shows the time 11:00?