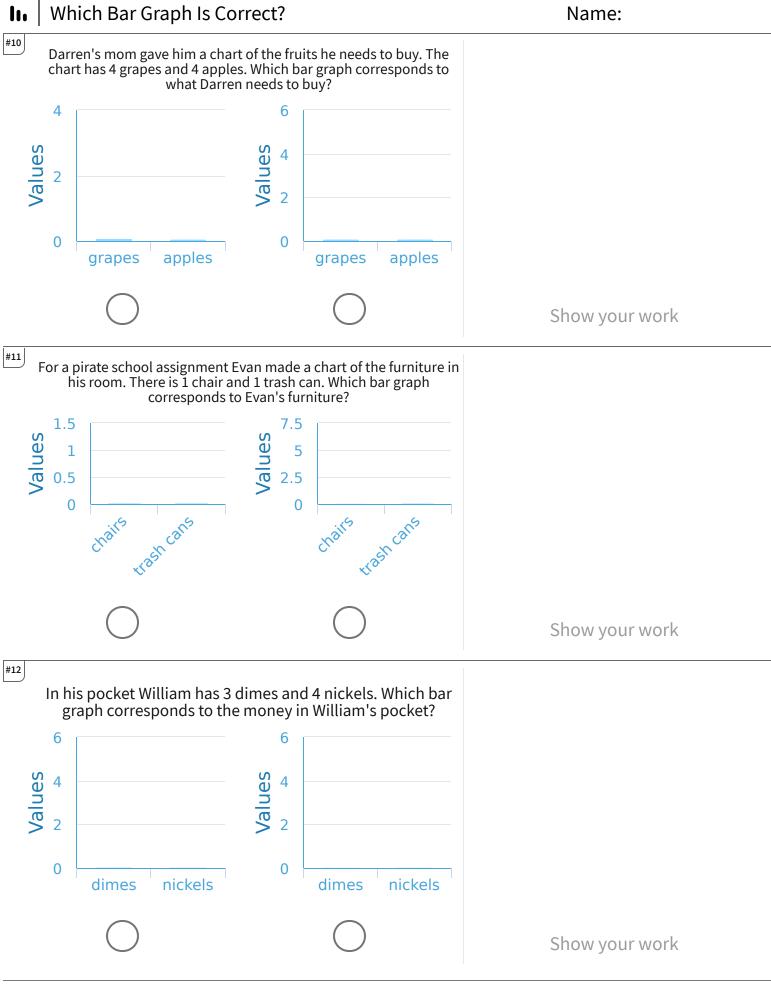

## Which Bar Graph Is Correct?

#### Name:

Show your work

#2 Ethan likes toy vehicles and made a chart of the ones he owns. There are 3 sports cars and 5 trains. Which bar graph corresponds to the toys Ethan has?

Show your work

#3 Evan likes toy vehicles and made a chart of the ones he owns. There are 5 sports cars and 4 planes. Which bar graph corresponds to the toys Evan has?