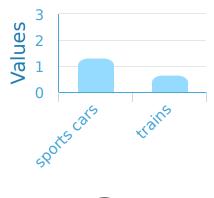

#### Name:

Show your work

#2 Ethan likes toy vehicles and made a chart of the ones he owns. There are 3 sports cars and 5 trains. Which bar graph corresponds to the toys Ethan has?

Show your work

#3 Evan likes toy vehicles and made a chart of the ones he owns. There are 5 sports cars and 4 planes. Which bar graph corresponds to the toys Evan has?