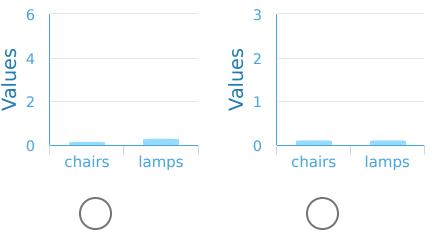

#### Name:

Show your work

For a pirate school assignment Andrew made a chart of the furniture in his room. There are 2 chairs and 4 lamps. Which bar graph corresponds to Andrew's furniture?

Show your work