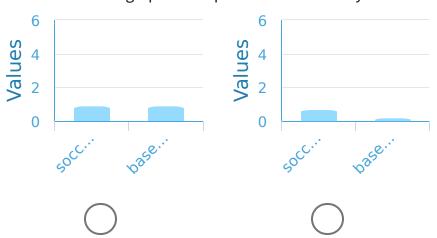

Show your work

Show your work

Alexa's mom gave her a chart of the fruits she needs to buy. The chart has 4 bananas and 3 apples. Which bar graph corresponds to what Alexa needs to buy?

Show your work

In the school gym Hailey saw 4 soccer balls and 4 baseballs. Which bar graph corresponds to what Hailey saw?