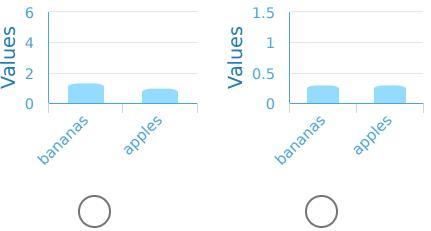

Show your work

Show your work

Alexa's mom gave her a chart of the fruits she needs to buy. The chart has 4 bananas and 3 apples. Which bar graph corresponds to what Alexa needs to buy?

Show your work

In the school gym Hailey saw 4 soccer balls and 4 baseballs. Which bar graph corresponds to what Hailey saw?