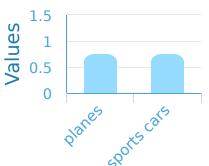

#### Name:

Show your work

#2 Ethan likes toy vehicles and made a chart of the ones he owns. There are 3 sports cars and 5 trains. Which bar graph corresponds to the toys Ethan has?

Show your work

#3 Evan likes toy vehicles and made a chart of the ones he owns. There are 5 sports cars and 4 planes. Which bar graph corresponds to the toys Evan has?