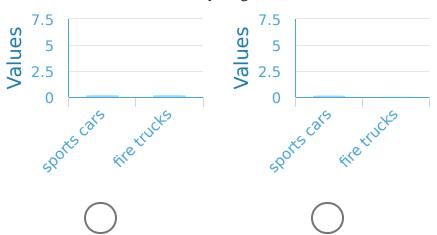

Angela likes toy vehicles and made a chart of the ones she owns.
There are 5 sports cars and 1 fire truck. Which bar graph corresponds to the toys Angela has?

Show your work