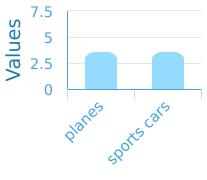

#### Name:

Show your work

#2 Ethan likes toy vehicles and made a chart of the ones he owns. There are 3 sports cars and 5 trains. Which bar graph corresponds to the toys Ethan has?

Show your work

#3 Evan likes toy vehicles and made a chart of the ones he owns. There are 5 sports cars and 4 planes. Which bar graph corresponds to the toys Evan has?