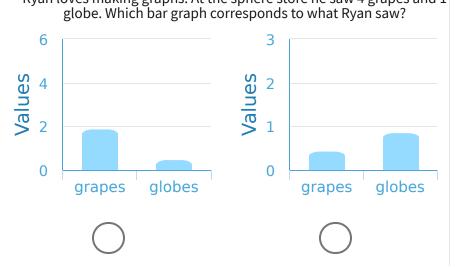

Show your work

Show your work

Alexa's mom gave her a chart of the fruits she needs to buy. The chart has 4 bananas and 3 apples. Which bar graph corresponds to what Alexa needs to buy?

Show your work

In the school gym Hailey saw 4 soccer balls and 4 baseballs. Which bar graph corresponds to what Hailey saw?