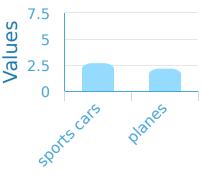

#### Name:

Show your work

#2 Ethan likes toy vehicles and made a chart of the ones he owns. There are 3 sports cars and 5 trains. Which bar graph corresponds to the toys Ethan has?

Show your work

#3 Evan likes toy vehicles and made a chart of the ones he owns. There are 5 sports cars and 4 planes. Which bar graph corresponds to the toys Evan has?