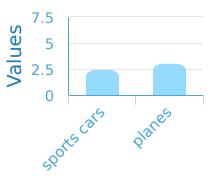

#### Name:

Show your work

#2 Ethan likes toy vehicles and made a chart of the ones he owns. There are 3 sports cars and 5 trains. Which bar graph corresponds to the toys Ethan has?

Show your work

#3 Evan likes toy vehicles and made a chart of the ones he owns. There are 5 sports cars and 4 planes. Which bar graph corresponds to the toys Evan has?