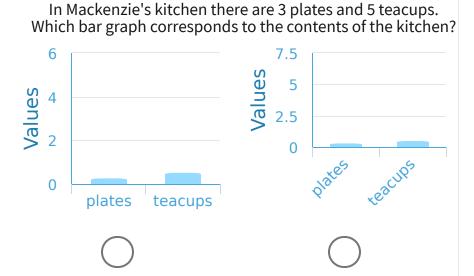

## Which Bar Graph Is Correct?

#### Name:







Show your work

#2 Ethan likes toy vehicles and made a chart of the ones he owns. There are 3 sports cars and 5 trains. Which bar graph corresponds to the toys Ethan has?





Show your work

#3 Evan likes toy vehicles and made a chart of the ones he owns. There are 5 sports cars and 4 planes. Which bar graph corresponds to the toys Evan has?







Show your work



Show your work

Alexa's mom gave her a chart of the fruits she needs to buy. The chart has 4 bananas and 3 apples. Which bar graph corresponds to what Alexa needs to buy?



Show your work

In the school gym Hailey saw 4 soccer balls and 4 baseballs. Which bar graph corresponds to what Hailey saw?



Show your work

#6

# Which Bar Graph Is Correct?

#### Name:



Show your work

For a pirate school assignment Andrew made a chart of the furniture in his room. There are 2 chairs and 4 lamps. Which bar graph corresponds to Andrew's furniture?



Show your work

Angela likes toy vehicles and made a chart of the ones she owns.
There are 5 sports cars and 1 fire truck. Which bar graph corresponds to the toys Angela has?



Show your work



# **II** Which Bar Graph Is Correct?

## Answer Key

| Question | Answer   |
|----------|----------|
| #1       | choice 1 |
| #2       | choice 1 |
| #3       | choice 2 |
| #4       | choice 1 |
| #5       | choice 1 |
| #6       | choice 1 |
| #7       | choice 2 |
| #8       | choice 1 |
| #9       | choice 2 |
| #10      | choice 2 |
| #11      | choice 1 |
| #12      | choice 2 |