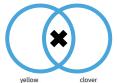

Name:

Which diagram represents this object?

Show your work

Which diagram represents this object?

Show your work

Which diagram represents this object?

Name:

#5