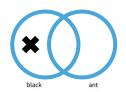

Name:

Which diagram represents this object?

Show your work

Which diagram represents this object?

Show your work

Which diagram represents this object?

Name:

#5