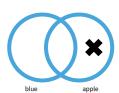

Name:

Which diagram represents this object?

Show your work

Which diagram represents this object?

Show your work

Which diagram represents this object?

Name:

#5