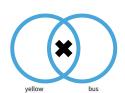

Show your work

Which diagram represents this object?

Which diagram represents this object?

Show your work

Which diagram represents this object?

Show your work

Which diagram represents this object?

|          |          | 7 |
|----------|----------|---|
| Question | Answer   |   |
| #1       | choice 1 |   |
| #2       | choice 3 |   |
| #3       | choice 3 |   |
| #4       | choice 1 |   |
| #5       | choice 1 |   |
| #6       | choice 3 |   |
| #7       | choice 3 |   |
| #8       | choice 3 |   |
| #9       | choice 2 |   |
| #10      | choice 3 |   |
| #11      | choice 3 |   |
| #12      | choice 3 |   |