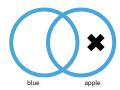

Show your work

Which diagram represents this object?

Which diagram represents this object?

Show your work

Which diagram represents this object?

Show your work

Which diagram represents this object?

|          |          | 7 |
|----------|----------|---|
| Question | Answer   |   |
| #1       | choice 1 |   |
| #2       | choice 3 |   |
| #3       | choice 3 |   |
| #4       | choice 1 |   |
| #5       | choice 1 |   |
| #6       | choice 3 |   |
| #7       | choice 3 |   |
| #8       | choice 3 |   |
| #9       | choice 2 |   |
| #10      | choice 3 |   |
| #11      | choice 3 |   |
| #12      | choice 3 |   |