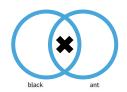

Name:

Which diagram represents this object?

Show your work

Which diagram represents this object?

Show your work

Which diagram represents this object?

Name:

#5