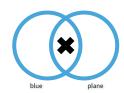

Name:

Which diagram represents this object?

Show your work

Which diagram represents this object?

Show your work

Which diagram represents this object?

Name:

#5