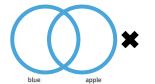

Show your work

Which diagram represents this object?

Which diagram represents this object?

Show your work

Which diagram represents this object?

Show your work

Which diagram represents this object?

|          |          | 7 |
|----------|----------|---|
| Question | Answer   |   |
| #1       | choice 1 |   |
| #2       | choice 3 |   |
| #3       | choice 3 |   |
| #4       | choice 1 |   |
| #5       | choice 1 |   |
| #6       | choice 3 |   |
| #7       | choice 3 |   |
| #8       | choice 3 |   |
| #9       | choice 2 |   |
| #10      | choice 3 |   |
| #11      | choice 3 |   |
| #12      | choice 3 |   |