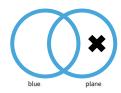

Name:

Which diagram represents this object?

Show your work

Which diagram represents this object?

Show your work

Which diagram represents this object?

Name:

#5