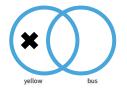

Show your work

Which diagram represents this object?

Which diagram represents this object?

Show your work

Which diagram represents this object?

Show your work

Which diagram represents this object?

|          |          | 7 |
|----------|----------|---|
| Question | Answer   |   |
| #1       | choice 1 |   |
| #2       | choice 3 |   |
| #3       | choice 3 |   |
| #4       | choice 1 |   |
| #5       | choice 1 |   |
| #6       | choice 3 |   |
| #7       | choice 3 |   |
| #8       | choice 3 |   |
| #9       | choice 2 |   |
| #10      | choice 3 |   |
| #11      | choice 3 |   |
| #12      | choice 3 |   |