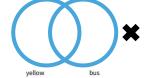

Show your work

Which diagram represents this object?

Which diagram represents this object?

Show your work

Which diagram represents this object?

Show your work

Which diagram represents this object?

|          |          | 7 |
|----------|----------|---|
| Question | Answer   |   |
| #1       | choice 1 |   |
| #2       | choice 3 |   |
| #3       | choice 3 |   |
| #4       | choice 1 |   |
| #5       | choice 1 |   |
| #6       | choice 3 |   |
| #7       | choice 3 |   |
| #8       | choice 3 |   |
| #9       | choice 2 |   |
| #10      | choice 3 |   |
| #11      | choice 3 |   |
| #12      | choice 3 |   |