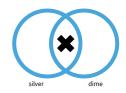

Name:

Which diagram represents this object?

Show your work

Which diagram represents this object?

Show your work

Which diagram represents this object?

Name:

#5