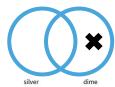

Show your work

Which diagram represents this object?

Which diagram represents this object?

Show your work

Which diagram represents this object?

Show your work

Which diagram represents this object?

|          |          | 7 |
|----------|----------|---|
| Question | Answer   |   |
| #1       | choice 1 |   |
| #2       | choice 3 |   |
| #3       | choice 3 |   |
| #4       | choice 1 |   |
| #5       | choice 1 |   |
| #6       | choice 3 |   |
| #7       | choice 3 |   |
| #8       | choice 3 |   |
| #9       | choice 2 |   |
| #10      | choice 3 |   |
| #11      | choice 3 |   |
| #12      | choice 3 |   |