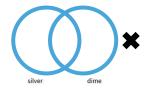

Show your work

Which diagram represents this object?

Which diagram represents this object?

Show your work

Which diagram represents this object?

Show your work

Which diagram represents this object?

|          |          | 7 |
|----------|----------|---|
| Question | Answer   |   |
| #1       | choice 1 |   |
| #2       | choice 3 |   |
| #3       | choice 3 |   |
| #4       | choice 1 |   |
| #5       | choice 1 |   |
| #6       | choice 3 |   |
| #7       | choice 3 |   |
| #8       | choice 3 |   |
| #9       | choice 2 |   |
| #10      | choice 3 |   |
| #11      | choice 3 |   |
| #12      | choice 3 |   |