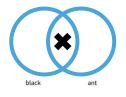

Name:

Which diagram represents this object?

Show your work

Which diagram represents this object?

Show your work

Which diagram represents this object?

Name:

#5