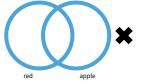

Name:

Which diagram represents this object?

Show your work

Which diagram represents this object?

Show your work

Which diagram represents this object?

Name:

#5