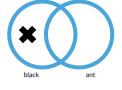

Show your work

Which diagram represents this object?

Which diagram represents this object?

Show your work

Which diagram represents this object?

Show your work

Which diagram represents this object?

|          |          | 7 |
|----------|----------|---|
| Question | Answer   |   |
| #1       | choice 1 |   |
| #2       | choice 3 |   |
| #3       | choice 3 |   |
| #4       | choice 1 |   |
| #5       | choice 1 |   |
| #6       | choice 3 |   |
| #7       | choice 3 |   |
| #8       | choice 3 |   |
| #9       | choice 2 |   |
| #10      | choice 3 |   |
| #11      | choice 3 |   |
| #12      | choice 3 |   |