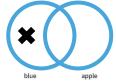

Show your work

Which diagram represents this object?

Which diagram represents this object?

Show your work

Which diagram represents this object?

Show your work

Which diagram represents this object?

|          |          | 7 |
|----------|----------|---|
| Question | Answer   |   |
| #1       | choice 1 |   |
| #2       | choice 3 |   |
| #3       | choice 3 |   |
| #4       | choice 1 |   |
| #5       | choice 1 |   |
| #6       | choice 3 |   |
| #7       | choice 3 |   |
| #8       | choice 3 |   |
| #9       | choice 2 |   |
| #10      | choice 3 |   |
| #11      | choice 3 |   |
| #12      | choice 3 |   |