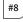

Show your work

Which diagram represents this object?

Which diagram represents this object?

Show your work

Which diagram represents this object?

Show your work

Which diagram represents this object?

|          |          | 7 |
|----------|----------|---|
| Question | Answer   |   |
| #1       | choice 1 |   |
| #2       | choice 3 |   |
| #3       | choice 3 |   |
| #4       | choice 1 |   |
| #5       | choice 1 |   |
| #6       | choice 3 |   |
| #7       | choice 3 |   |
| #8       | choice 3 |   |
| #9       | choice 2 |   |
| #10      | choice 3 |   |
| #11      | choice 3 |   |
| #12      | choice 3 |   |