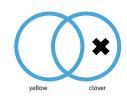

Show your work

Which diagram represents this object?

Which diagram represents this object?

Show your work

Which diagram represents this object?

Show your work

Which diagram represents this object?

|          |          | 7 |
|----------|----------|---|
| Question | Answer   |   |
| #1       | choice 1 |   |
| #2       | choice 3 |   |
| #3       | choice 3 |   |
| #4       | choice 1 |   |
| #5       | choice 1 |   |
| #6       | choice 3 |   |
| #7       | choice 3 |   |
| #8       | choice 3 |   |
| #9       | choice 2 |   |
| #10      | choice 3 |   |
| #11      | choice 3 |   |
| #12      | choice 3 |   |