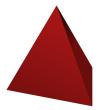

How many edges does this object have?

O 3

 $\bigcirc$  8

 $\bigcirc$  4

 $\circ$ 

Show your work

#2

How many edges does this object have?