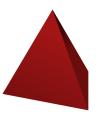

How many edges does this object have?

O 3

 $\bigcirc$  8

 $\bigcirc$  4

 $\circ$ 

Show your work

#2

How many edges does this object have?