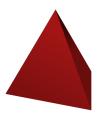

How many edges does this object have?

O 3

 $\bigcirc$  8

 $\bigcirc$  4

 $\circ$ 

Show your work

#2

How many edges does this object have?