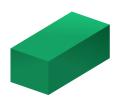

#1

How many vertices does this object have?

0 7

 $\bigcirc$  4

 $\circ$ 

0 5

Show your work

#2