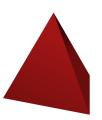

 $\circ$ 

 $\bigcirc$  8

Show your work

#5

How many vertices does this object have?

O 3

**5** 

 $\bigcirc$   $\angle$ 