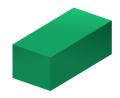

How many vertices does this object have?

8

O 10

0

O 11

Show your work

#3

How many vertices does this object have?