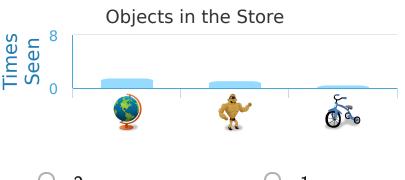

2 more

Show your work

3 more

Interpret Bar Graphs Name: #10 While at the store Savannah made a bar graph of all the things that she'd seen. How many more apples than globes did Savannah see? Objects in the Store 10 5 more 0 Show your work #11 While at the store Lily made a bar graph of all the things that she'd seen. Which things did Lily see most? Objects in the Store Seen 8 0 Show your work #12 While at the store Christopher made a bar graph of all the things that he'd seen. How many more action figures than apples did Christopher see? Objects in the Store 7.5 5 more 2.5 0