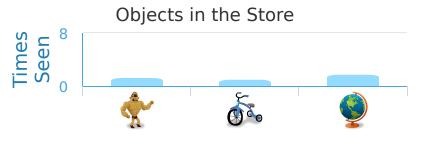

2 more

Show your work

3 more

Interpret Bar Graphs Name: #10 While at the store Savannah made a bar graph of all the things that she'd seen. How many more apples than globes did Savannah see? Objects in the Store 10 5 more 0 Show your work #11 While at the store Lily made a bar graph of all the things that she'd seen. Which things did Lily see most? Objects in the Store Seen 8 0 Show your work #12 While at the store Christopher made a bar graph of all the things that he'd seen. How many more action figures than apples did Christopher see? Objects in the Store 7.5 5 more 2.5 0