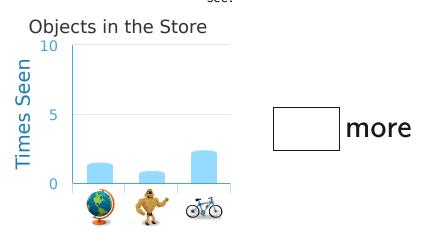

While at the store Madeline made a bar graph of all the things that she'd seen. How many more globes than action figures did Madeline

Show your work

While at the store Andrew made a bar graph of all the things that he'd seen. How many more action figures than tricycles did Andrew see?

4 more

○ 1 more

O 2 more

3 more

Show your work

While at the store Sydney made a bar graph of all the things that she'd seen. How many more globes than action figures did Sydney see?

O 2 more

O 1 more

O 5 more

3 more

Show your work