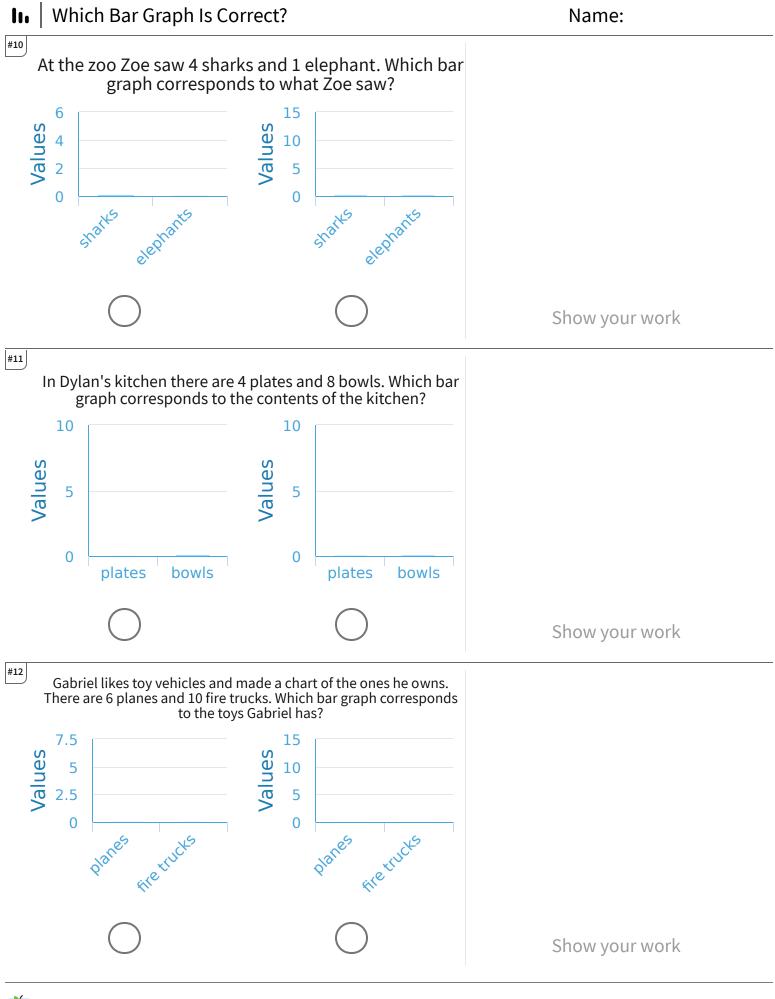

#1



Show your work

Brayden loves making graphs. At the sphere store he saw 9 grapes and 5 soccer balls. Which bar graph corresponds to what Brayden saw?



Show your work

Darren's mom gave him a chart of the fruits he needs to buy. The chart has 3 oranges and 6 grapes. Which bar graph corresponds to what Darren needs to buy?



Show your work







## **II** Which Bar Graph Is Correct?

## Answer Key

| Question | Answer   |
|----------|----------|
| #1       | choice 2 |
| #2       | choice 1 |
| #3       | choice 1 |
| #4       | choice 1 |
| #5       | choice 1 |
| #6       | choice 2 |
| #7       | choice 2 |
| #8       | choice 2 |
| #9       | choice 1 |
| #10      | choice 1 |
| #11      | choice 2 |
| #12      | choice 2 |