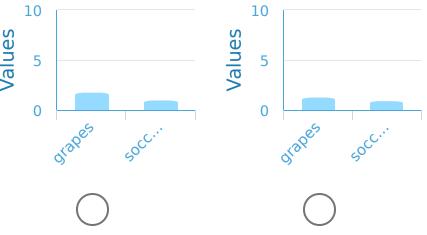

#1

Show your work

Brayden loves making graphs. At the sphere store he saw 9 grapes and 5 soccer balls. Which bar graph corresponds to what Brayden saw?

Show your work

Darren's mom gave him a chart of the fruits he needs to buy. The chart has 3 oranges and 6 grapes. Which bar graph corresponds to what Darren needs to buy?