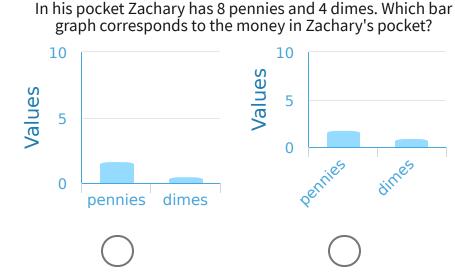

#1

Show your work

Brayden loves making graphs. At the sphere store he saw 9 grapes and 5 soccer balls. Which bar graph corresponds to what Brayden saw?

Show your work

Darren's mom gave him a chart of the fruits he needs to buy. The chart has 3 oranges and 6 grapes. Which bar graph corresponds to what Darren needs to buy?