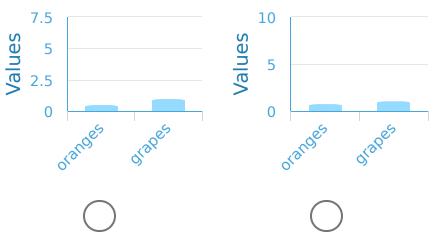

#1

Show your work

Brayden loves making graphs. At the sphere store he saw 9 grapes and 5 soccer balls. Which bar graph corresponds to what Brayden saw?

Show your work

Darren's mom gave him a chart of the fruits he needs to buy. The chart has 3 oranges and 6 grapes. Which bar graph corresponds to what Darren needs to buy?