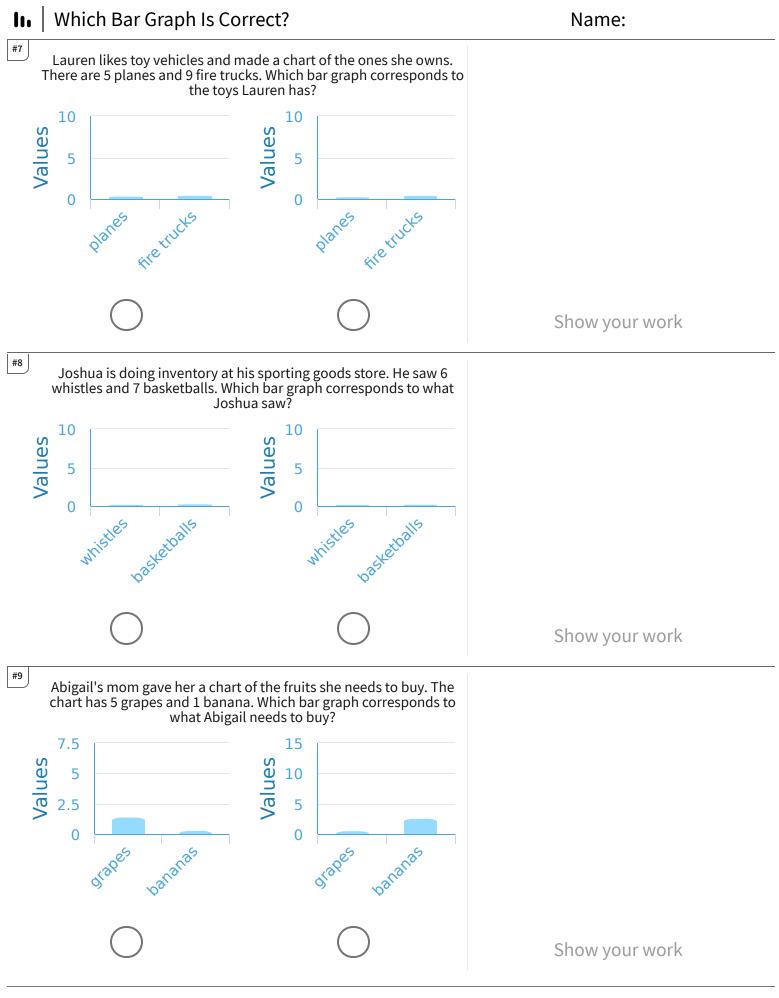

#1



Show your work

Brayden loves making graphs. At the sphere store he saw 9 grapes and 5 soccer balls. Which bar graph corresponds to what Brayden saw?



Show your work

Darren's mom gave him a chart of the fruits he needs to buy. The chart has 3 oranges and 6 grapes. Which bar graph corresponds to what Darren needs to buy?



Show your work







## **II** Which Bar Graph Is Correct?

## Answer Key

| Question | Answer   |
|----------|----------|
| #1       | choice 2 |
| #2       | choice 1 |
| #3       | choice 1 |
| #4       | choice 1 |
| #5       | choice 1 |
| #6       | choice 2 |
| #7       | choice 2 |
| #8       | choice 2 |
| #9       | choice 1 |
| #10      | choice 1 |
| #11      | choice 2 |
| #12      | choice 2 |