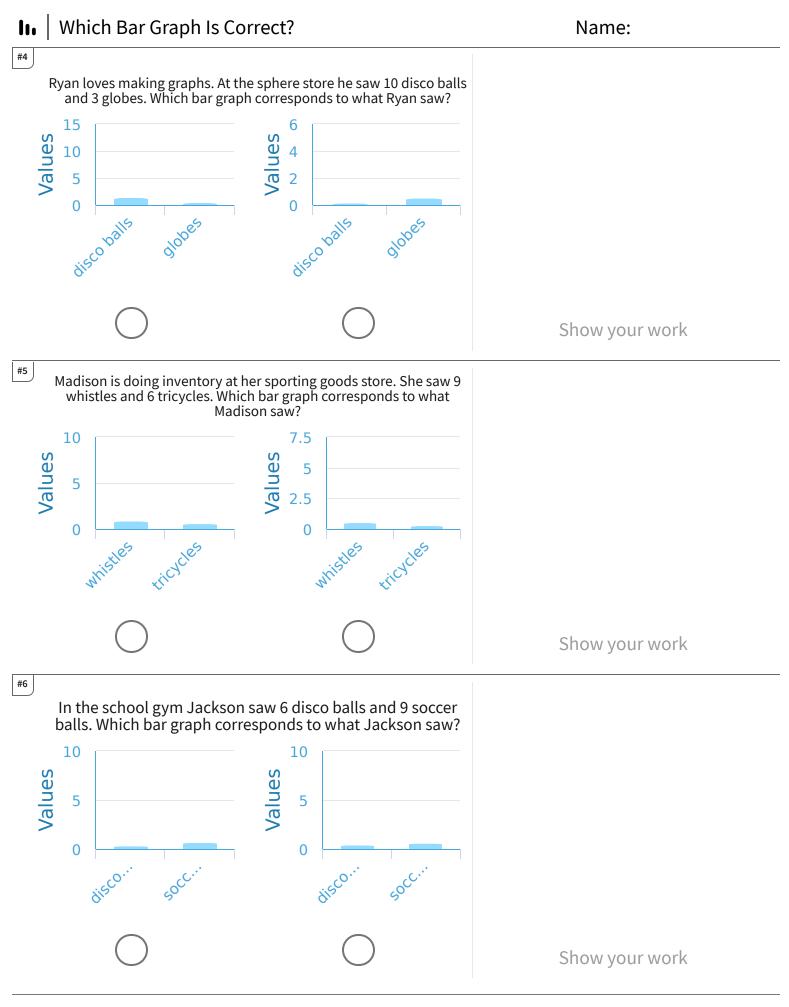

#1



Show your work

Brayden loves making graphs. At the sphere store he saw 9 grapes and 5 soccer balls. Which bar graph corresponds to what Brayden saw?



Show your work

Darren's mom gave him a chart of the fruits he needs to buy. The chart has 3 oranges and 6 grapes. Which bar graph corresponds to what Darren needs to buy?



Show your work







## **II** Which Bar Graph Is Correct?

## Answer Key

| Question | Answer   |
|----------|----------|
| #1       | choice 2 |
| #2       | choice 1 |
| #3       | choice 1 |
| #4       | choice 1 |
| #5       | choice 1 |
| #6       | choice 2 |
| #7       | choice 2 |
| #8       | choice 2 |
| #9       | choice 1 |
| #10      | choice 1 |
| #11      | choice 2 |
| #12      | choice 2 |