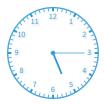

10:15

8:45

5:45

3:00

Show your work

#5

Which of these clocks shows the time 2:00?

2:00