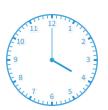

2:15

1:00

11:15

 $\bigcirc$ 

Which of these clocks shows the time 3:00?

3:00

5:45

5:00

1:00

Show your work

#8

Which of these clocks shows the time 6:15?

6:15

 $\left[8:30\right]$ 

2:45

9:45