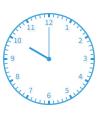

2:15

9:30

9:00

 $\bigcirc$ 

Show your work

#6

Which of these clocks shows the time 2:15?

3:15