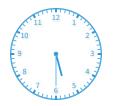

10:15

8:45

5:45

3:00

Show your work

#5

Which of these clocks shows the time 2:00?

2:00