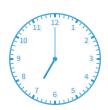

10:15

8:45

5:45

3:00

Show your work

#5

Which of these clocks shows the time 2:00?

2:00

1:00

Show your work

#8

Which of these clocks shows the time 6:15?

6:15

 $\left[8:30\right]$ 

2:45

9:45