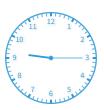

10:15

8:45

5:45

3:00

Show your work

#5

Which of these clocks shows the time 2:00?

2:00