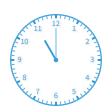

Which of these clocks shows the time 8:45?

1:45

7:45

8:45

2:45

Show your work

#2

Which of these clocks shows the time 2:00?