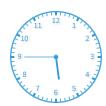

2:00

2:15

9:30

9:00

Show your work

#3

Which of these clocks shows the time 5:15?

Which of these clocks shows the time 5:45?

2:15

9:30

9:00

 $\bigcirc$ 

Show your work

#6

Which of these clocks shows the time 2:15?

3:15