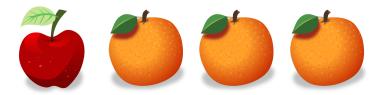

| ▲ | Write Addition Sentences to Describe Pictures |
|---|-----------------------------------------------|
| T | write Addition Sentences to Describe Pictures |

Name:

#1

Write an addition sentence that describes this picture (example: 2 + 3 = 5)