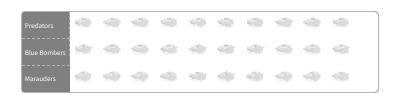

Show your work

#6

Matilda is a referee for a football league. She made a chart of the number of penalties she has given each team. Use the data below to complete the pictograph.

|           | reliat    | ties Giveri  |           |
|-----------|-----------|--------------|-----------|
| Team Name | Predators | Blue Bombers | Marauders |
| Penalties | 10        | 6            | 10        |