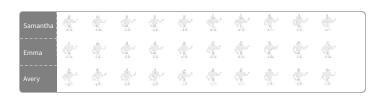

Show your work

#8

At Natalie Elementary School students in the grade 2 class compare the number of action figures owned. Use the data below to complete the pictograph.

| Action Figures owned |          |      |       |  |  |  |  |
|----------------------|----------|------|-------|--|--|--|--|
|                      | Samantha | Emma | Avery |  |  |  |  |
|                      | 8        | 4    | 1     |  |  |  |  |