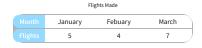

## Create Pictographs

Name:

#10

Evan frequently flies for business. He made a chart of the number of flights made each month. Use the data below to complete the pictograph.

Show your work

#11

While playing musical chairs, a chart was made for how many chairs several of the kids sat in before they were eliminated. Use the data below to complete the pictograph.

| Question | Answer    |
|----------|-----------|
| #1       | 5, 7, 1   |
| #2       | 3, 6, 8   |
| #3       | 1, 10, 3  |
| #4       | 5, 0, 7   |
| #5       | 6, 5, 10  |
| #6       | 10, 6, 10 |
| #7       | 4, 8, 3   |
| #8       | 8, 4, 1   |
| #9       | 8, 6, 8   |
| #10      | 5, 4, 7   |
| #11      | 7, 1, 8   |
| #12      | 2, 8, 4   |