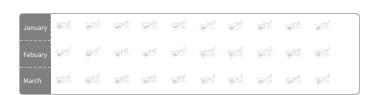

## Create Pictographs

Name:

#10

Evan frequently flies for business. He made a chart of the number of flights made each month. Use the data below to complete the pictograph.

Show your work

#11

While playing musical chairs, a chart was made for how many chairs several of the kids sat in before they were eliminated. Use the data below to complete the pictograph.