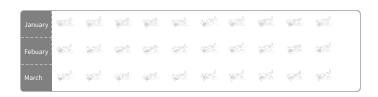

| January | alla. | adja. | dla | dla | John. | 18h.          | <u>186.</u><br>1 | dille<br>A | Allh.  | Allh<br>A |  |
|---------|-------|-------|-----|-----|-------|---------------|------------------|------------|--------|-----------|--|
| Febuary | 4     | 400   | 400 | 100 | 2000s | -185.<br>- 1. | 48h.             | allin.     | dille. | odle.     |  |
| March   |       |       |     |     | 100   |               |                  |            |        |           |  |