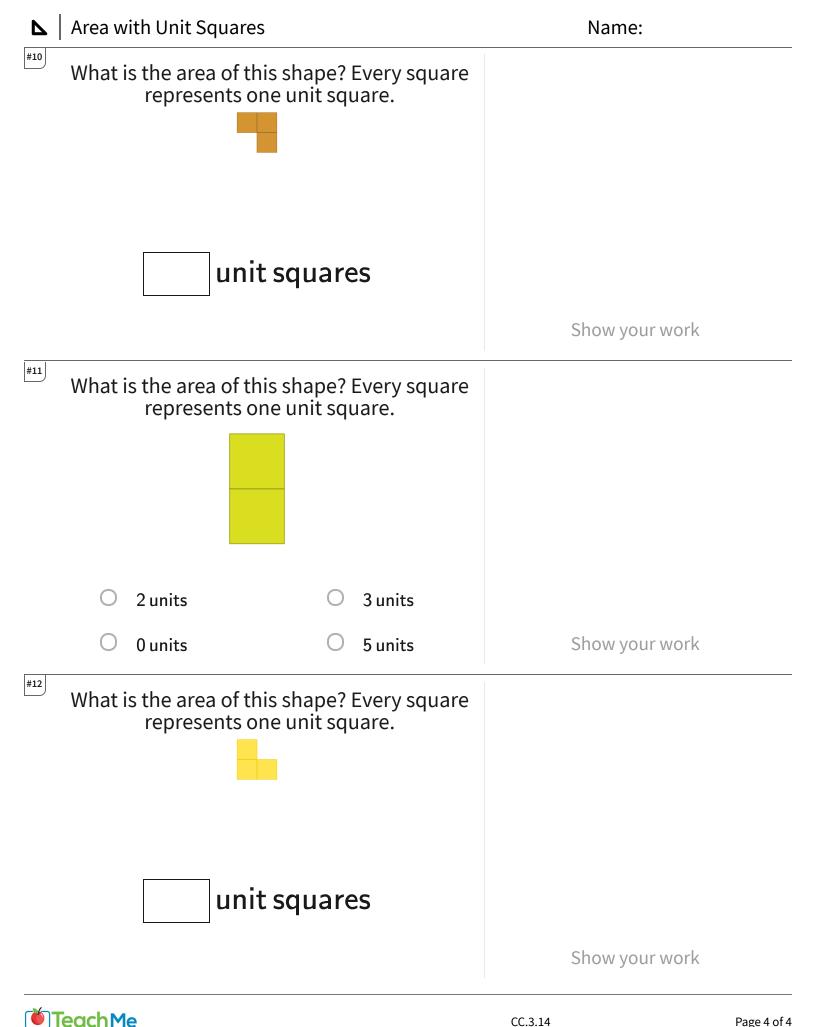

|  |
|----|------------------------|------------------------------------------------------------|----------------|--|
| #7 |                        | this shape? Every square<br>one unit square.               |                |  |
|    | O 0 units              | O 3 units                                                  |                |  |
|    | O 5 units              | O 2 units                                                  | Show your work |  |
| #8 | represents             | this shape? Every square<br>one unit square.               | Show your work |  |
| #9 | represents             | this shape? Every square<br>one unit square.<br>it squares |                |  |
|    | un                     | il squares                                                 | Show your work |  |



## ▶ | Area with Unit Squares

| Question | Answer   |
|----------|----------|
| #1       | 5        |
| #2       | choice 4 |
| #3       | choice 3 |
| #4       | choice 3 |
| #5       | 3        |
| #6       | 5        |
| #7       | choice 4 |
| #8       | 3        |
| #9       | 2        |
| #10      | 3        |
| #11      | choice 1 |
| #12      | 3        |