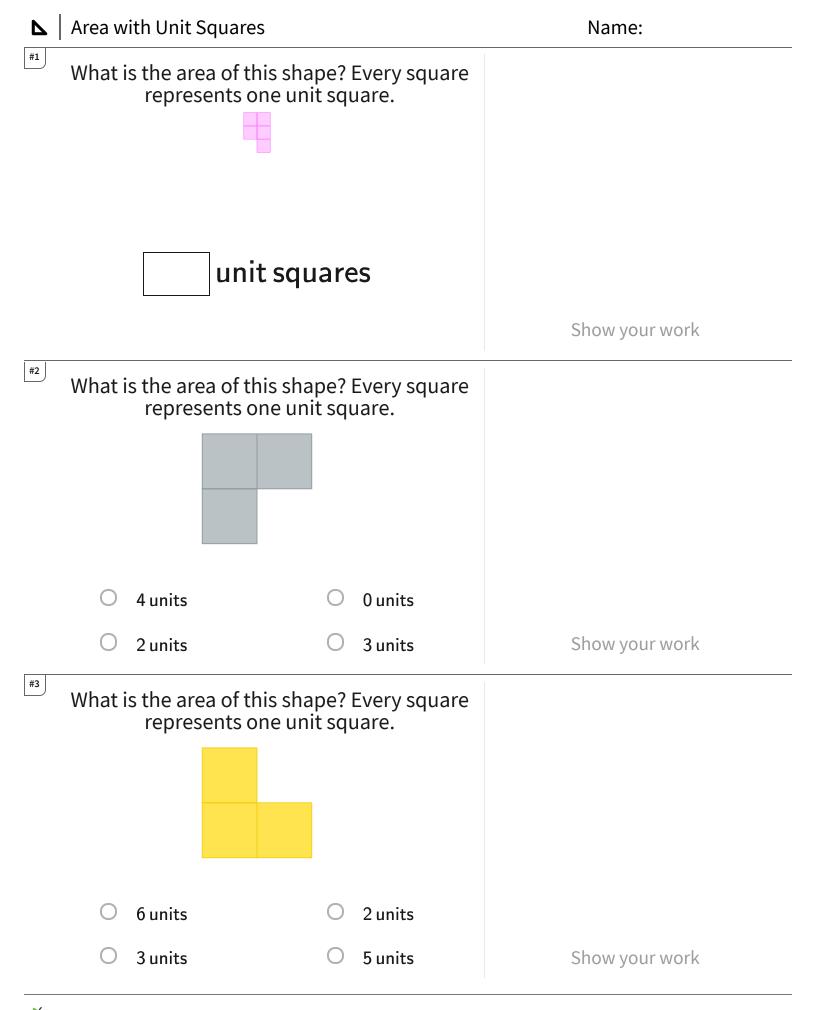

**TeachMe** 

TeachMe, Inc. ©2025 All rights reserved.



Teach Me TeachMe, Inc. ©2025 All rights reserved.

| ▶  | Area with Unit Squares |                                                            | Name:          |  |
|----|------------------------|------------------------------------------------------------|----------------|--|
| #7 |                        | this shape? Every square<br>one unit square.               |                |  |
|    | O 0 units              | O 3 units                                                  |                |  |
|    | O 5 units              | O 2 units                                                  | Show your work |  |
| #8 | represents             | this shape? Every square<br>one unit square.               | Show your work |  |
| #9 | repr