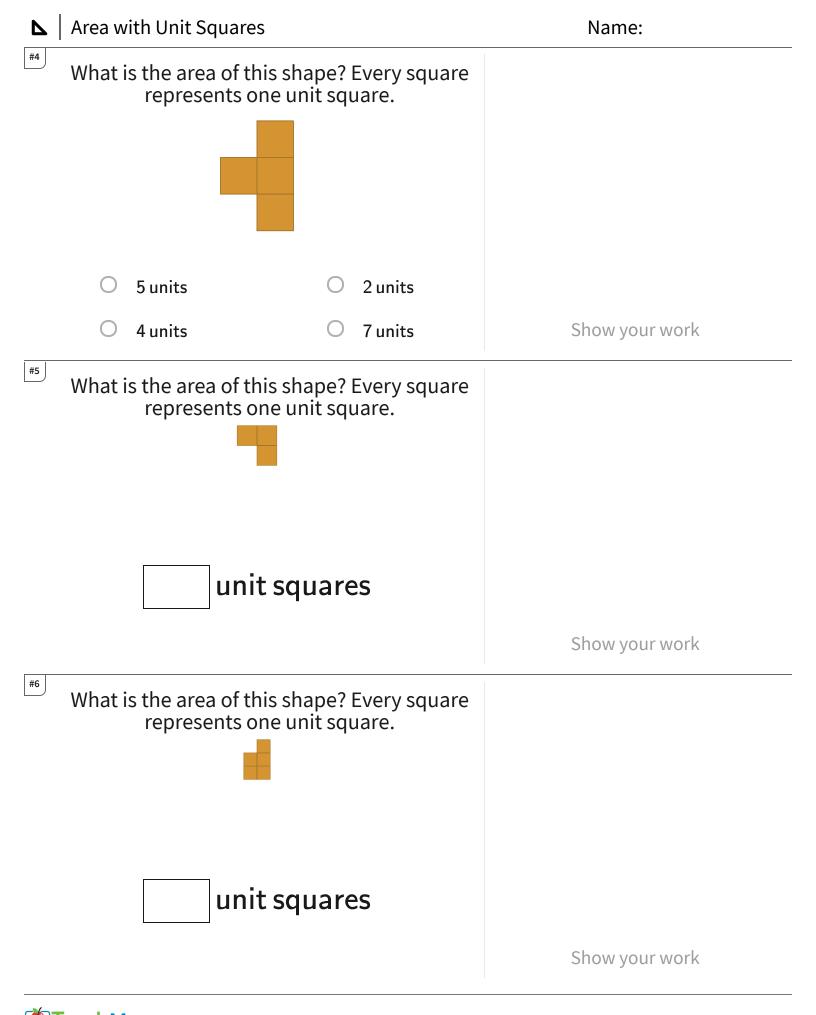

**TeachMe** 

TeachMe, Inc. ©2025 All rights reserved.



Teach Me TeachMe, Inc. ©2025 All rights reserved.

| ▶  | Area with Unit Squares |                                                            | Name:          |  |
|----|------------------------|------------------------------------------------------------|----------------|--|
| #7 |                        | this shape? Every square<br>one unit square.               |                |  |
|    | O 0 units              | O 3 units                                                  |                |  |
|    | O 5 units              | O 2 units                                                  | Show your work |  |
| #8 | represents             | this shape? Every square<br>one unit square.               | Show your work |  |
| #9 | represents             | this shape? Every square<br>one unit