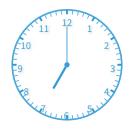

#6

Look at this clock. What time will it be in 3 hours? (EX: 12:00)

2:00

5:00

4:00

3:00

Show your work

⊙ | Find the Change in Time I Name: It is now 8:00. What time will it be in 3 hours? (EX: 12:00) 11:00 12:00 Show your work 8:00 10:00 #8 Look at this clock. What time will it be in 2 hours? (EX: 12:00) Show your work #9 Look at this clock. What time will it be in 1 hour? (EX: 12:00) Show your work