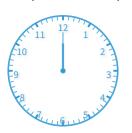

Show your work

#5

Look at this clock. What time will it be in 2 hours? (EX: 12:00)

00:8

9:00

6:00

12:00

Show your work