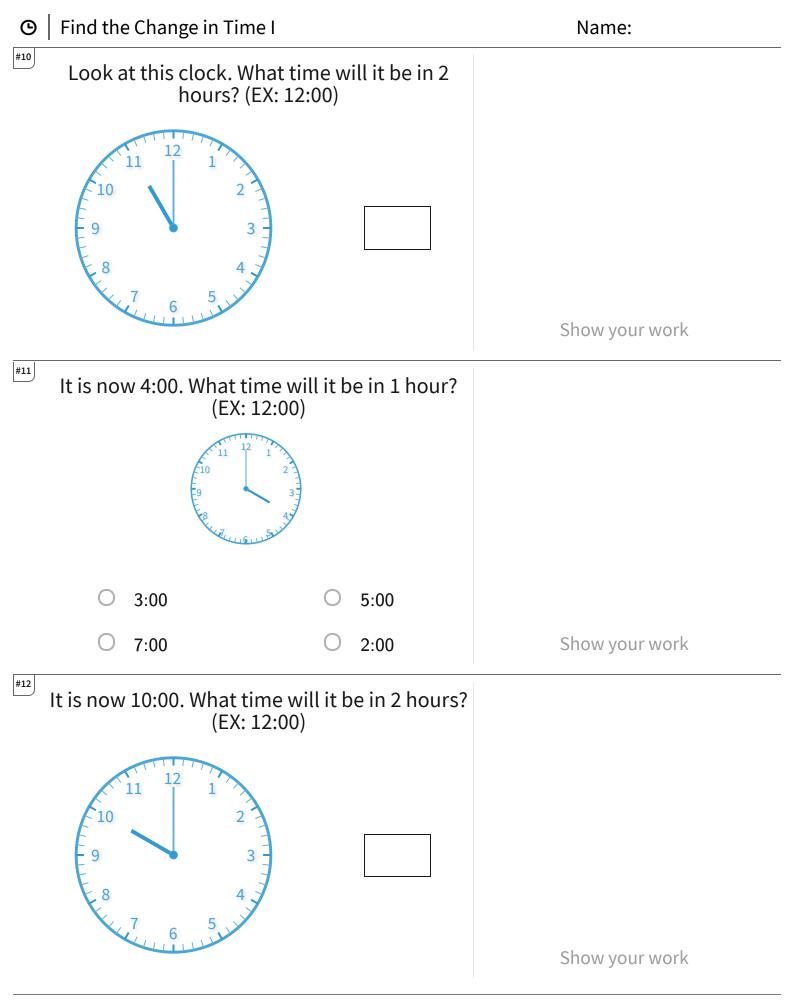

#6

Look at this clock. What time will it be in 3 hours? (EX: 12:00)

2:00

5:00

4:00

3:00

Show your work

⊙ | Find the Change in Time I Name: It is now 8:00. What time will it be in 3 hours? (EX: 12:00) 11:00 12:00 Show your work 8:00 10:00 #8 Look at this clock. What time will it be in 2 hours? (EX: 12:00) Show your work #9 Look at this clock. What time will it be in 1 hour? (EX: 12:00) Show your work