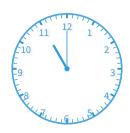

#6

Look at this clock. What time will it be in 3 hours? (EX: 12:00)

2:00

5:00

4:00

3:00

Show your work

⊙ | Find the Change in Time I Name: It is now 8:00. What time will it be in 3 hours? (EX: 12:00) 11:00 12:00 Show your work 8:00 10:00 #8 Look at this clock. What time will it be in 2 hours? (EX: 12:00) Show your work #9 Look at this clock. What time will it be in 1 hour? (EX: 12:00) Show your work