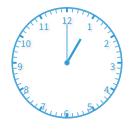

Look at this clock. What time will it be in 2 hours? (EX: 12:00)

3:00

6:00

0 4:00

1:00

Show your work

Look at this clock. What time will it be in 1 hour? (EX: 12:00)

Show your work