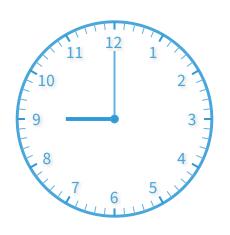

Name:

0 8:00

9:00

O 6:00

#2

12:00

Show your work

Look at this clock. What time will it be in 2 hours? (EX: 12:00)