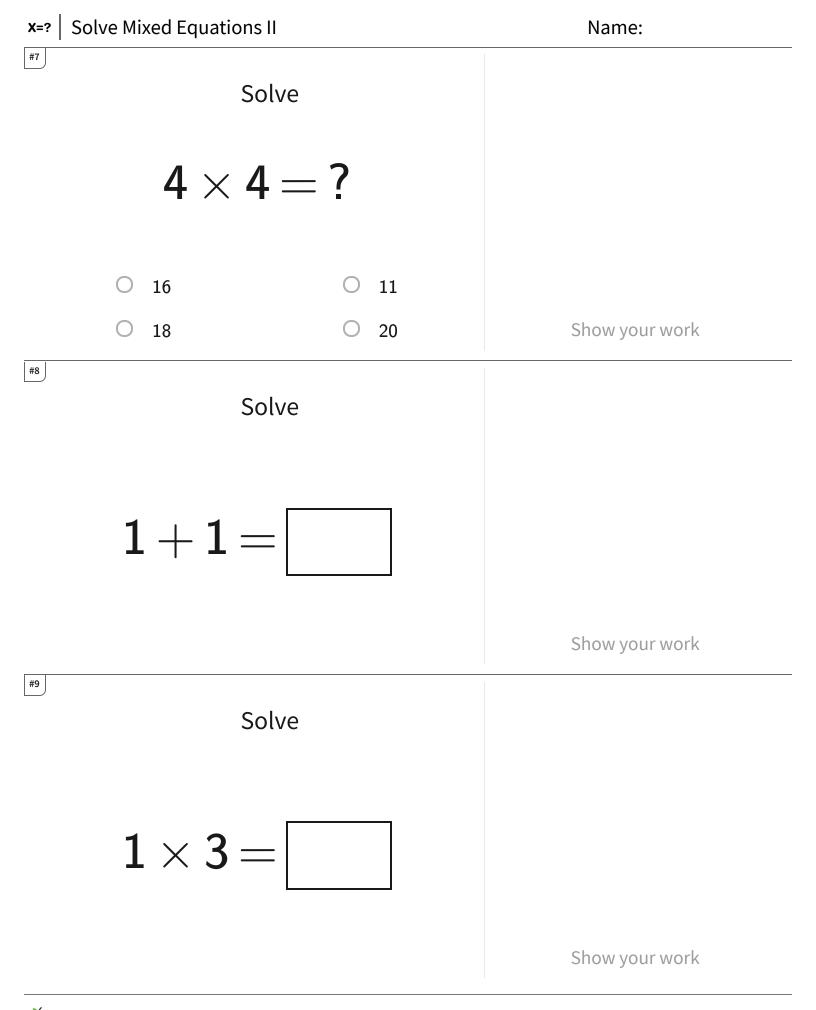

| <b>x=?</b>   So | olve Mixed Equati | ons II                    | Name:          |
|-----------------|-------------------|---------------------------|----------------|
| #4              |                   | Solve                     |                |
|                 | <b>3</b> ×        | 4 = ?                     |                |
|                 | 0 12              | 0 8                       |                |
|                 | O 15              | O 11                      | Show your work |
| #5              | <b>4</b> ×        | Solve <b>3</b> = <b>?</b> |                |
|                 | 0 8               | 0 13                      |                |
|                 | 0 14              | O 12                      | Show your work |
| #6              | 9+0               | Solve                     |                |
|                 |                   |                           | Show your work |