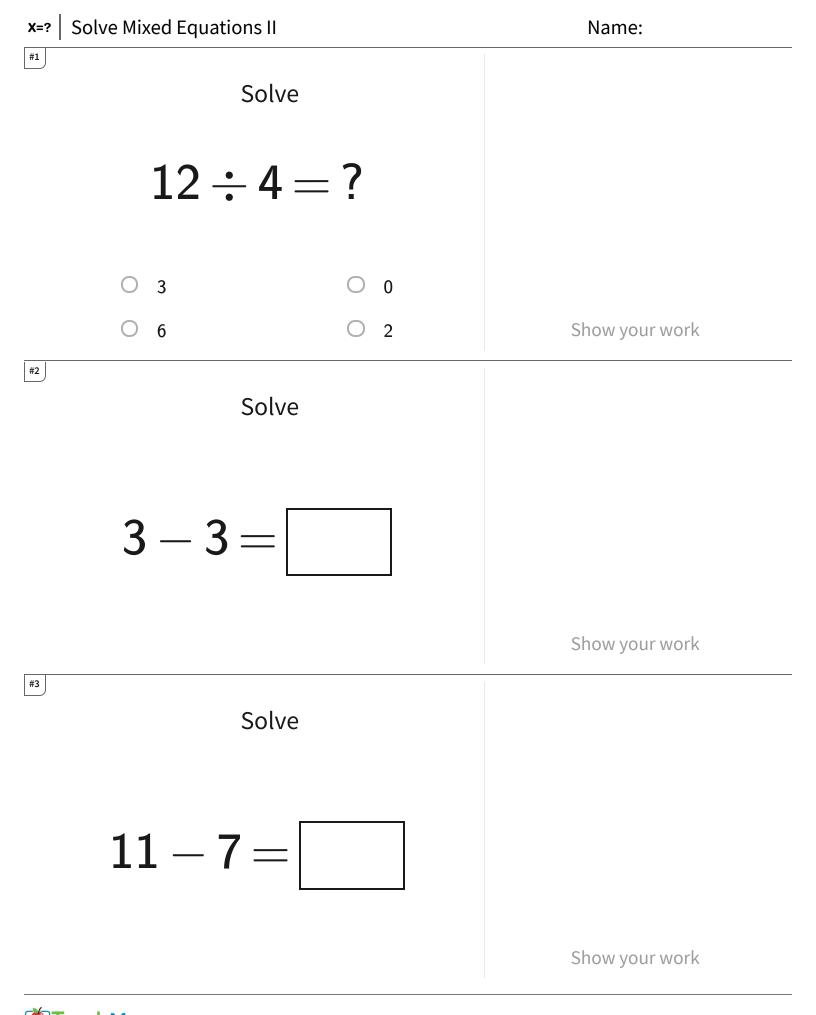

| <b>x=?</b>   So | olve Mixed Equati | ons II                    | Name:          |
|-----------------|-------------------|---------------------------|----------------|
| #4              |                   | Solve                     |                |
|                 | <b>3</b> ×        | 4 = ?                     |                |
|                 | 0 12              | 0 8                       |                |
|                 | O 15              | O 11                      | Show your work |
| #5              | <b>4</b> ×        | Solve <b>3</b> = <b>?</b> |                |
|                 | 0 8               | 0 13                      |                |
|                 | 0 14              | O 12                      | Show your work |
| #6              | 9+0               | Solve                     |                |
|                 |                   |                           | Show your work |