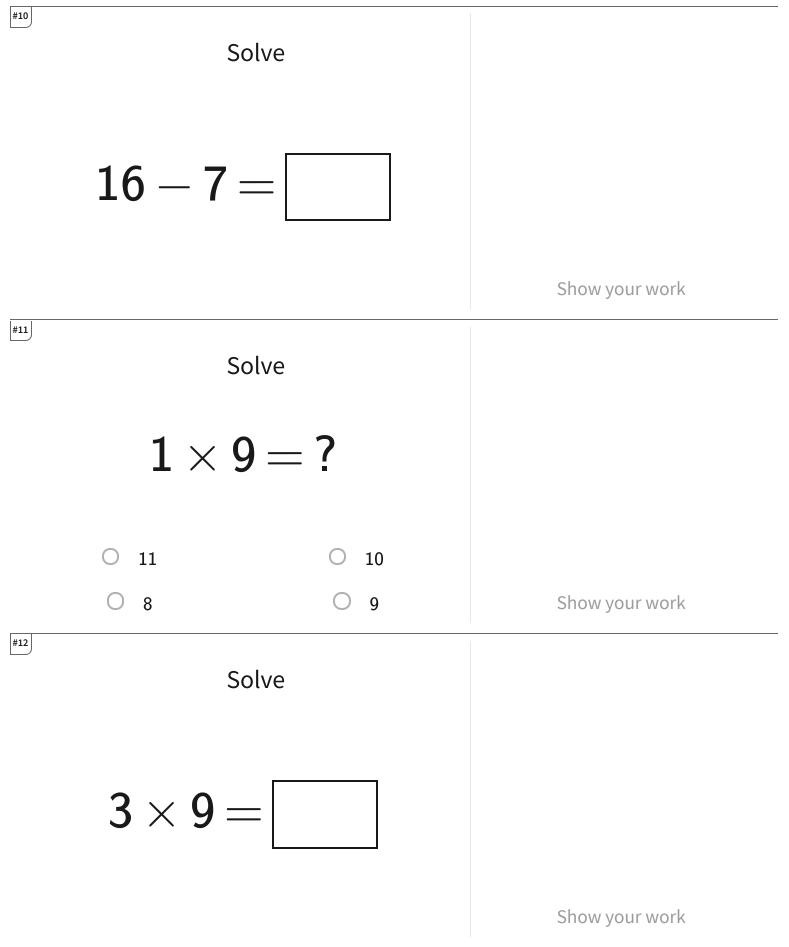

| <b>x=?</b>   So | olve Mixed Equati | ons II                    | Name:          |
|-----------------|-------------------|---------------------------|----------------|
| #4              |                   | Solve                     |                |
|                 | <b>3</b> ×        | 4 = ?                     |                |
|                 | 0 12              | 0 8                       |                |
|                 | O 15              | O 11                      | Show your work |
| #5              | <b>4</b> ×        | Solve <b>3</b> = <b>?</b> |                |
|                 | 0 8               | 0 13                      |                |
|                 | 0 14              | O 12                      | Show your work |
| #6              | 9+0               | Solve                     |                |
|                 |                   |                           | Show your work |