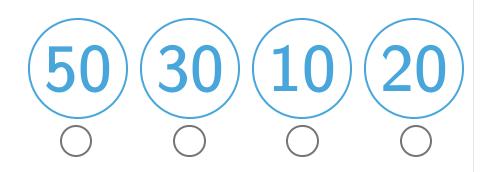

Show your work

| Question | Answer   |
|----------|----------|
| #1       | choice 4 |
| #2       | choice 3 |
| #3       | choice 1 |
| #4       | 70       |
| #5       | choice 4 |
| #6       | choice 1 |
| #7       | 60       |
| #8       | 100      |
| #9       | 50       |
| #10      | 20       |
| #11      | 10       |
| #12      | choice 2 |