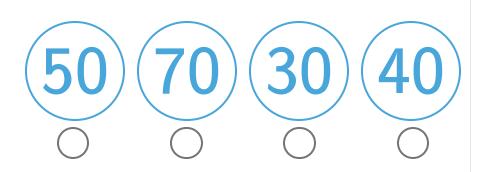

Show your work

| Question | Answer   |
|----------|----------|
| #1       | choice 4 |
| #2       | choice 3 |
| #3       | choice 1 |
| #4       | 70       |
| #5       | choice 4 |
| #6       | choice 1 |
| #7       | 60       |
| #8       | 100      |
| #9       | 50       |
| #10      | 20       |
| #11      | 10       |
| #12      | choice 2 |