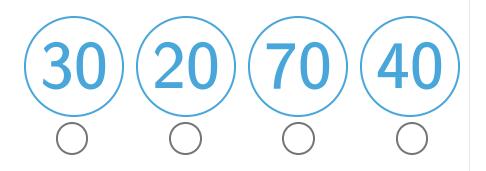

Show your work

| Question | Answer   |
|----------|----------|
| #1       | choice 4 |
| #2       | choice 3 |
| #3       | choice 1 |
| #4       | 70       |
| #5       | choice 4 |
| #6       | choice 1 |
| #7       | 60       |
| #8       | 100      |
| #9       | 50       |
| #10      | 20       |
| #11      | 10       |
| #12      | choice 2 |