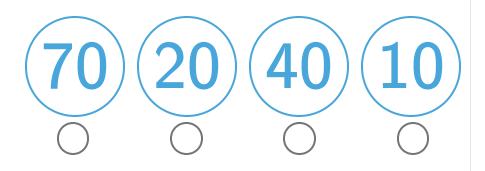

Show your work

| Question | Answer   |
|----------|----------|
| #1       | choice 4 |
| #2       | choice 3 |
| #3       | choice 1 |
| #4       | 70       |
| #5       | choice 4 |
| #6       | choice 1 |
| #7       | 60       |
| #8       | 100      |
| #9       | 50       |
| #10      | 20       |
| #11      | 10       |
| #12      | choice 2 |