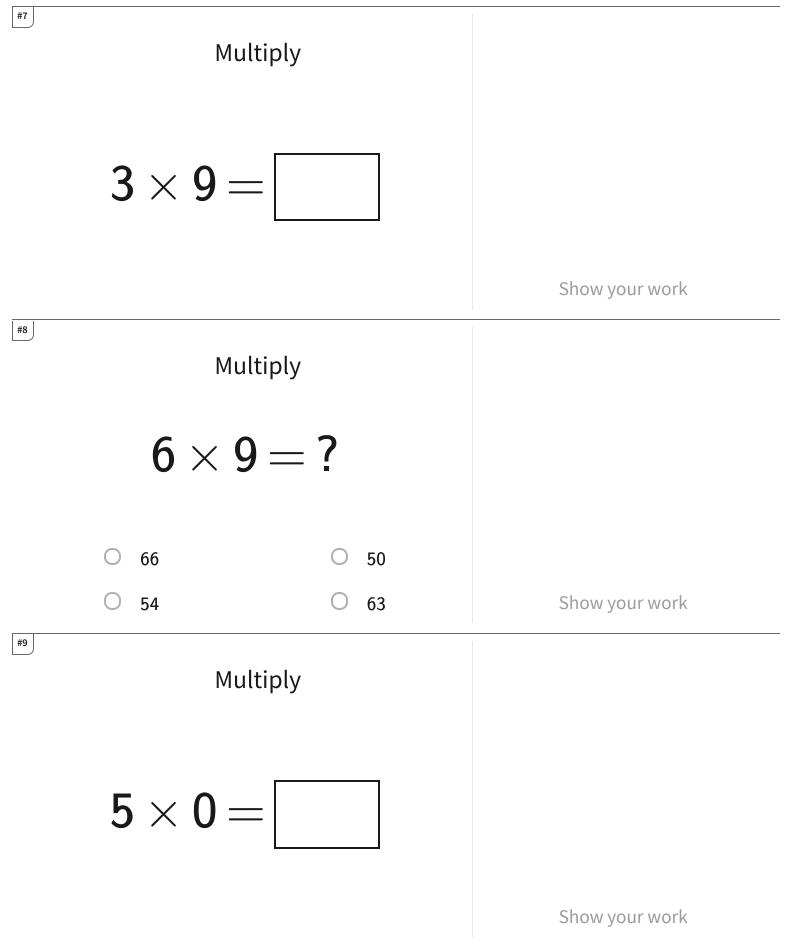

## $old \mid$ Multiply Two Numbers Up to 500

| Answer | Key |
|--------|-----|
|--------|-----|

| Question | Answer |
|----------|--------|
| #1       | 222    |
| #2       | 180    |
| #3       | 6      |
| #4       | 0      |
| #5       | 180    |
| #6       | 162    |
| #7       | 27     |
| #8       | 54     |
| #9       | 0      |
| #10      | 108    |
| #11      | 17     |
| #12      | 117    |