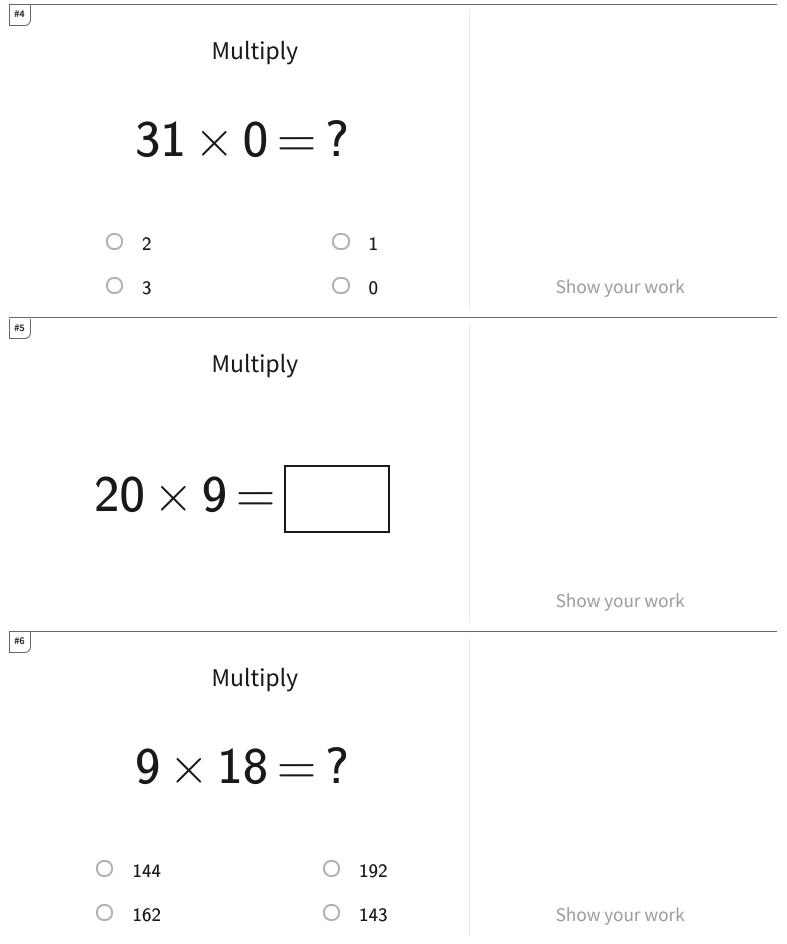

## $old \mid$ Multiply Two Numbers Up to 500

| Answer | Key |
|--------|-----|
|--------|-----|

| Question | Answer |
|----------|--------|
| #1       | 222    |
| #2       | 180    |
| #3       | 6      |
| #4       | 0      |
| #5       | 180    |
| #6       | 162    |
| #7       | 27     |
| #8       | 54     |
| #9       | 0      |
| #10      | 108    |
| #11      | 17     |
| #12      | 117    |