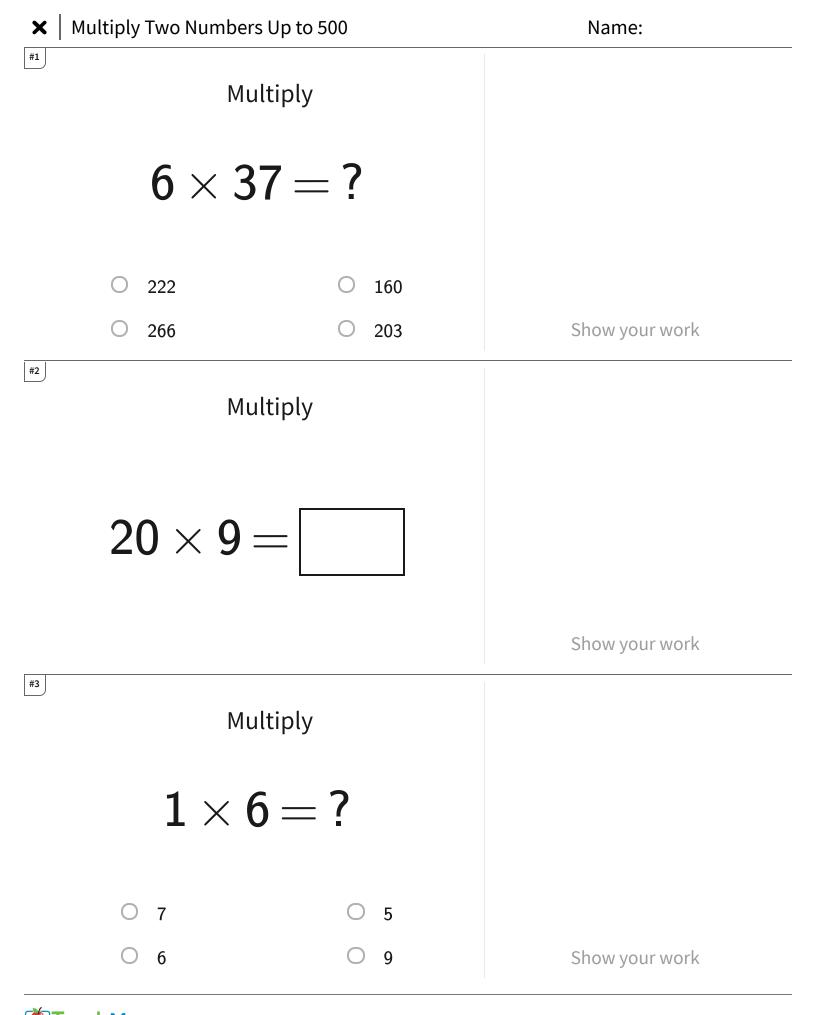

## $old \mid$ Multiply Two Numbers Up to 500

| Answer | Key |
|--------|-----|
|--------|-----|

| Question | Answer |
|----------|--------|
| #1       | 222    |
| #2       | 180    |
| #3       | 6      |
| #4       | 0      |
| #5       | 180    |
| #6       | 162    |
| #7       | 27     |
| #8       | 54     |
| #9       | 0      |
| #10      | 108    |
| #11      | 17     |
| #12      | 117    |