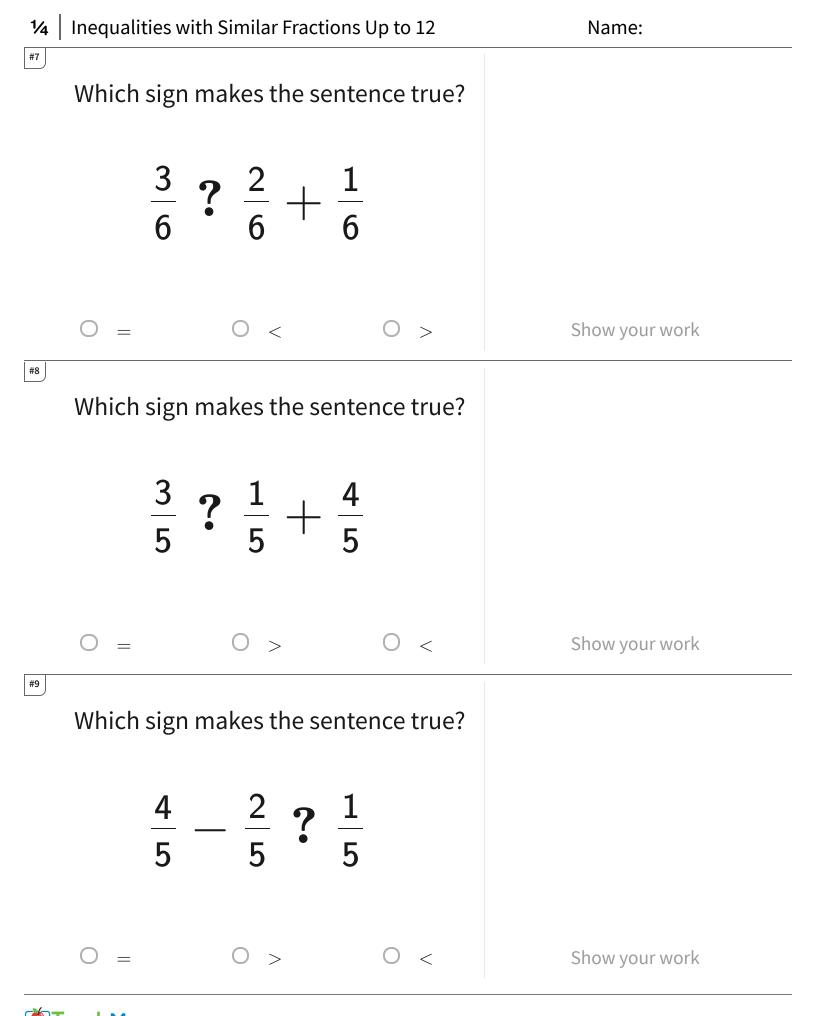

| Question | Answer   |  |
|----------|----------|--|
| #1       | choice 3 |  |
| #2       | choice 1 |  |
| #3       | choice 3 |  |
| #4       | choice 3 |  |
| #5       | choice 1 |  |
| #6       | choice 2 |  |
| #7       | choice 1 |  |
| #8       | choice 3 |  |
| #9       | choice 2 |  |
| #10      | choice 1 |  |
| #11      | choice 2 |  |
| #12      | choice 2 |  |