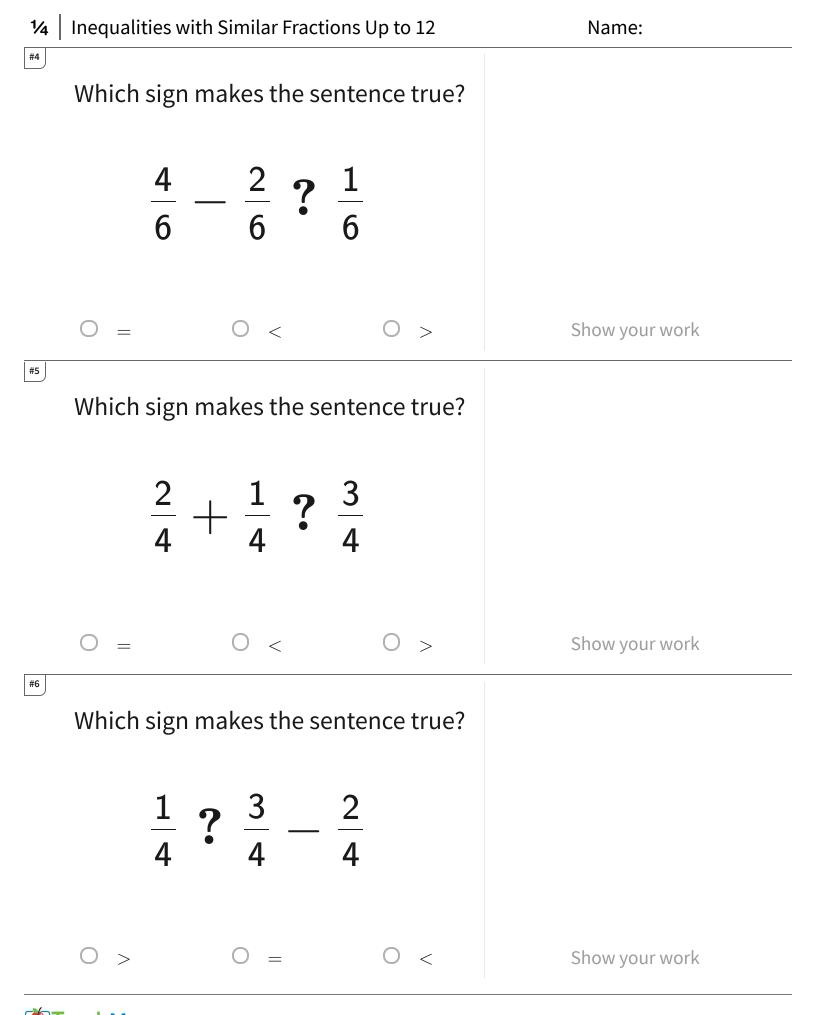

| Question | Answer   |  |
|----------|----------|--|
| #1       | choice 3 |  |
| #2       | choice 1 |  |
| #3       | choice 3 |  |
| #4       | choice 3 |  |
| #5       | choice 1 |  |
| #6       | choice 2 |  |
| #7       | choice 1 |  |
| #8       | choice 3 |  |
| #9       | choice 2 |  |
| #10      | choice 1 |  |
| #11      | choice 2 |  |
| #12      | choice 2 |  |