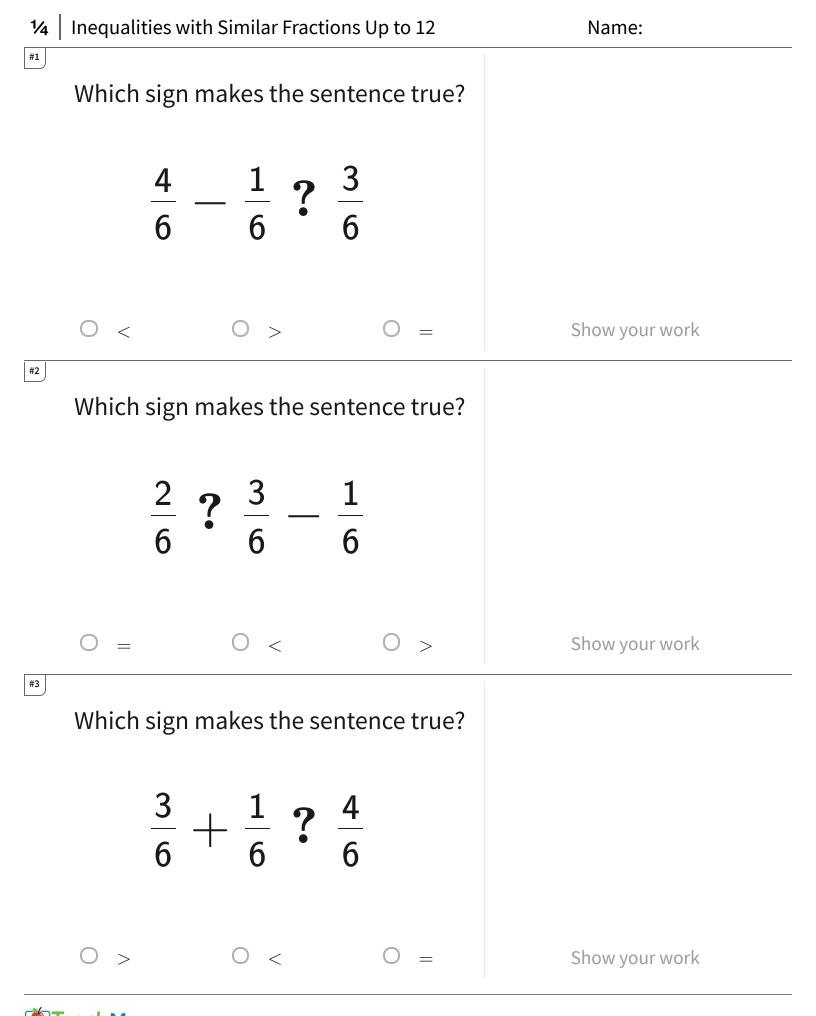

| Question | Answer   |  |
|----------|----------|--|
| #1       | choice 3 |  |
| #2       | choice 1 |  |
| #3       | choice 3 |  |
| #4       | choice 3 |  |
| #5       | choice 1 |  |
| #6       | choice 2 |  |
| #7       | choice 1 |  |
| #8       | choice 3 |  |
| #9       | choice 2 |  |
| #10      | choice 1 |  |
| #11      | choice 2 |  |
| #12      | choice 2 |  |