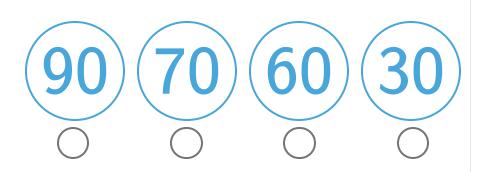

Round 99 to the nearest 10.

Show your work

| াঃ   Rounding with Numbers Up to 100,000 | Name:          |
|------------------------------------------|----------------|
| Round 66 to the nearest 10.              |                |
|                                          | Show your work |
| #8                                       |                |
| Round 77 to the nearest 10.              |                |
|                                          | Show your work |
| Round 55 to the nearest 10.              |                |
|                                          | Show your work |