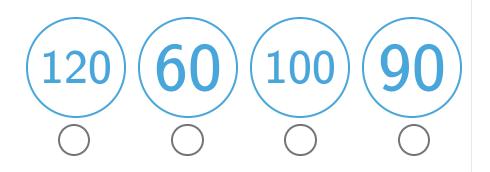

#1

Round 87 to the nearest 10.

Show your work

#2

Round 74 to the nearest 10.

Show your work

#3

Round 61 to the nearest 10.