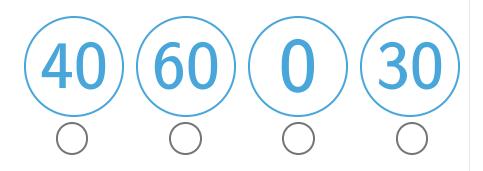

Round 8 to the nearest 10.

Show your work

| Question | Answer   |
|----------|----------|
| #1       | choice 4 |
| #2       | 70       |
| #3       | choice 3 |
| #4       | choice 3 |
| #5       | 70       |
| #6       | 100      |
| #7       | 70       |
| #8       | 80       |
| #9       | 60       |
| #10      | choice 4 |
| #11      | choice 4 |
| #12      | choice 3 |