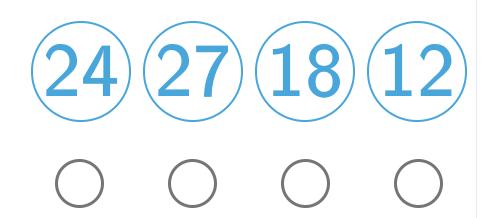

Name:

#4

Which of the following numbers are multiples of 2?

Show your work

#5

Which of the following numbers are multiples of 2?

Show your work

#6