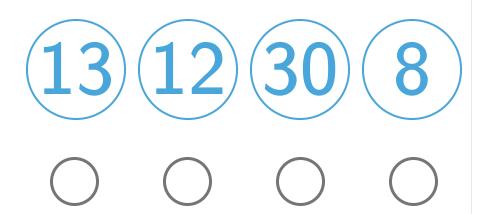

#1

Which of the following numbers are multiples of 2?

Show your work

#2

Which of the following numbers are multiples of 2?

Show your work

#3

Which of the following numbers are multiples of 3?