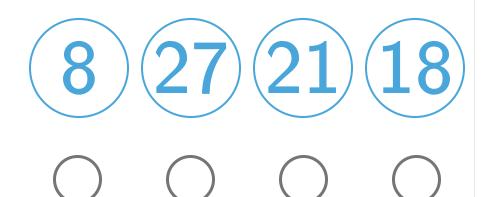

#1

Which of the following numbers are multiples of 2?

Show your work

#2

Which of the following numbers are multiples of 2?

Show your work

#3

Which of the following numbers are multiples of 3?