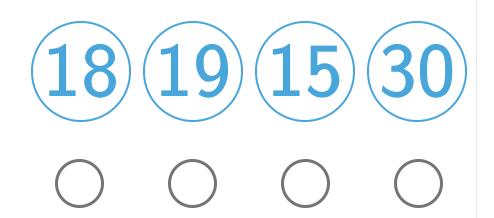

Name:

#4

Which of the following numbers are multiples of 2?

Show your work

#5

Which of the following numbers are multiples of 2?

Show your work

#6