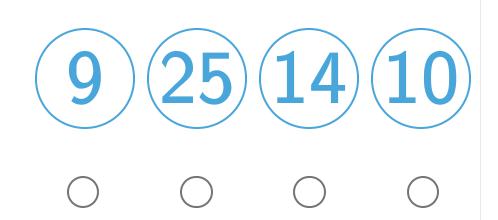

Which of the following numbers are multiples of 3?

#7

Which of the following numbers are multiples of 3?

Show your work

Which of the following numbers are multiples of 2?

Show your work

#9

Which of the following numbers are multiples of 2?