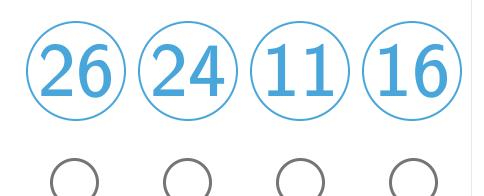

Which of the following numbers are multiples of 3?

#7

Which of the following numbers are multiples of 3?

Show your work

Which of the following numbers are multiples of 2?

Show your work

#9

Which of the following numbers are multiples of 2?