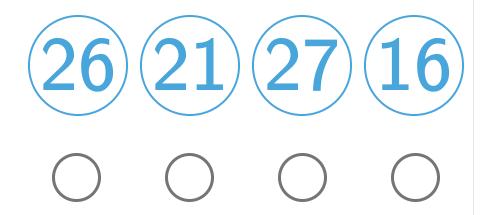

Name:

#4

Which of the following numbers are multiples of 2?

Show your work

#5

Which of the following numbers are multiples of 2?

Show your work

#6