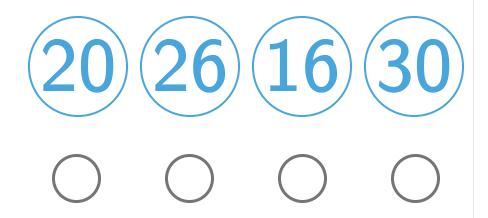

#1

Which of the following numbers are multiples of 2?

Show your work

#2

Which of the following numbers are multiples of 2?

Show your work

#3

Which of the following numbers are multiples of 3?