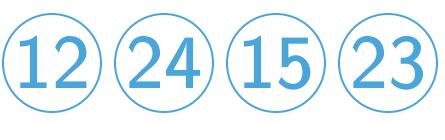

Which of the following numbers are multiples of 3?

#7

Which of the following numbers are multiples of 3?

Show your work

Which of the following numbers are multiples of 2?

Show your work

#9

Which of the following numbers are multiples of 2?