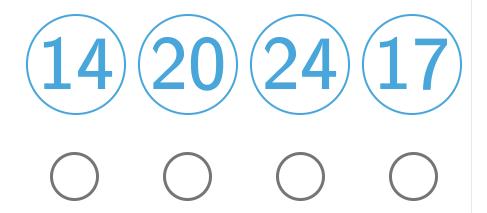

#1

Which of the following numbers are multiples of 2?

Show your work

#2

Which of the following numbers are multiples of 2?

Show your work

#3

Which of the following numbers are multiples of 3?