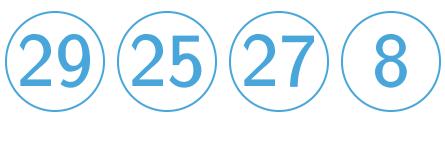

Which of the following numbers are multiples of 3?

#7

Which of the following numbers are multiples of 3?

Show your work

Which of the following numbers are multiples of 2?

Show your work

#9

Which of the following numbers are multiples of 2?