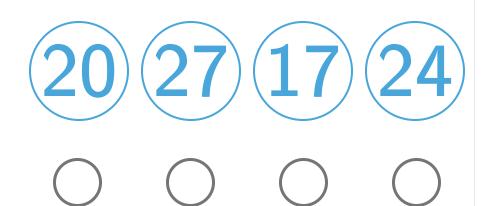

#1

Which of the following numbers are multiples of 2?

Show your work

#2

Which of the following numbers are multiples of 2?

Show your work

#3

Which of the following numbers are multiples of 3?