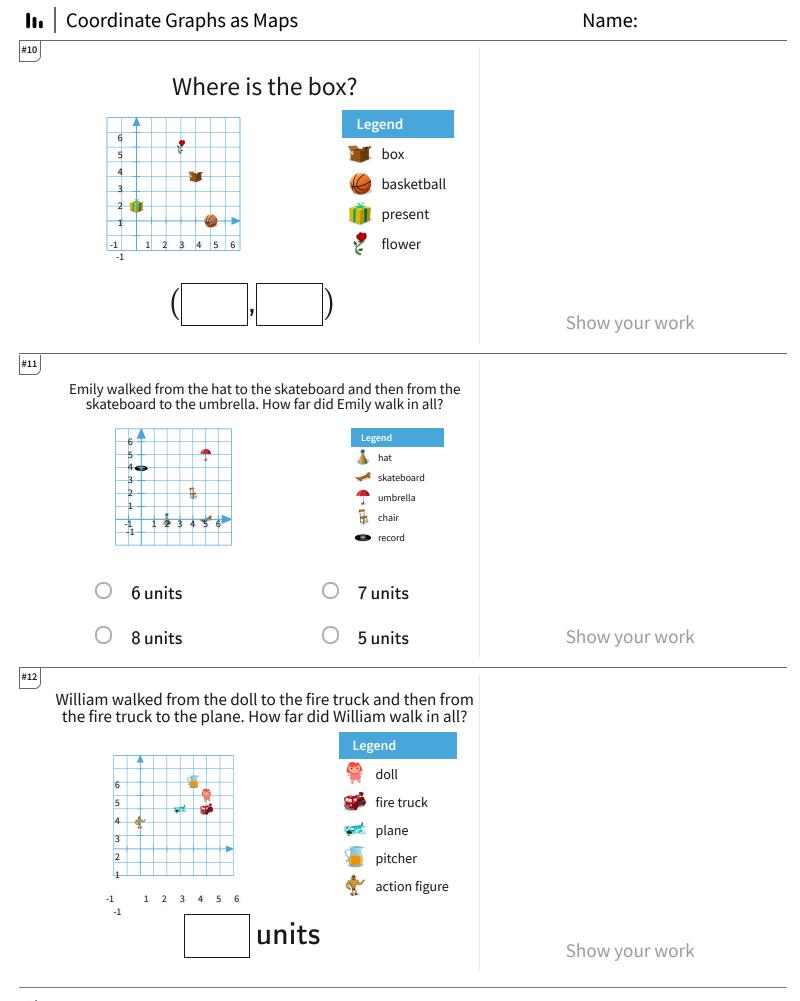

#1

How far is it from the whistle to the tricycle?



Legend

whistle

tricycle

sports car

skateboard

compact disc

O 2 units

O units

O 1 units

O 3 units

Show your work

#2

## Where is the fire truck?





 $\bigcirc$  (4,3)

 $\bigcirc$  (0,0)

 $\bigcirc (2,1)$ 

 $\bigcirc (5,2)$ 

Show your work

#3

#### How far is it from the tricycle to the plane?





5 units

O 1 units

O 7 units

4 units

Show your work

Name:

**II.** Coordinate Graphs as Maps

Show your work

Name:

the bowl to the pitcher. How far did Joshua walk in all?



Legend plane bowl pitcher bicycle fire truck

5 units

7 units

10 units

6 units

Show your work

#9

# What is at (4, 0)?





banana

flower

grape

orange

Show your work



# 

## Answer Key

| Question | Answer   |
|----------|----------|
| #1       | choice 1 |
| #2       | choice 3 |
| #3       | choice 4 |
| #4       | 4        |
| #5       | 0,4      |
| #6       | 3        |
| #7       | choice 3 |
| #8       | choice 2 |
| #9       | choice 4 |
| #10      | 4,3      |
| #11      | choice 3 |
| #12      | 3        |