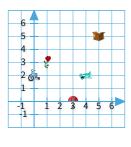

Show your work

Name:

the bowl to the pitcher. How far did Joshua walk in all?

Legend plane bowl pitcher bicycle fire truck

5 units

7 units

10 units

6 units