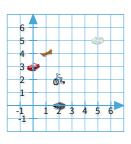

#1

How far is it from the whistle to the tricycle?

Legend

whistle

tricycle

sports car

skateboard

compact disc

O 2 units

O units

O 1 units

O 3 units

Show your work

#2

#### How far is it from the tricycle to the plane?

5 units

O 1 units

O 7 units

4 units

Show your work

Name:

**II.** Coordinate Graphs as Maps