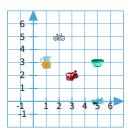

#### How far is it from the tricycle to the plane?

5 units

O 1 units

O 7 units

4 units

Show your work

Name:

**II.** Coordinate Graphs as Maps

Show your work

Name:

the bowl to the pitcher. How far did Joshua walk in all?

Legend plane bowl pitcher bicycle fire truck

5 units

7 units

10 units

6 units