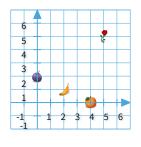

#1

How far is it from the whistle to the tricycle?



Legend

whistle

tricycle

sports car

skateboard

compact disc

O 2 units

O units

O 1 units

O 3 units

Show your work

#2

## Where is the fire truck?





 $\bigcirc$  (4,3)

 $\bigcirc$  (0,0)

 $\bigcirc (2,1)$ 

 $\bigcirc (5,2)$ 

Show your work

#3

#### How far is it from the tricycle to the plane?





5 units

O 1 units

O 7 units

4 units

Show your work

Name:

**II.** Coordinate Graphs as Maps

Show your work

Name:

the bowl to the pitcher. How far did Joshua walk in all?



Legend plane bowl pitcher bicycle fire truck

5 units

7 units

10 units

6 units

Show your work

#9

# What is at (4, 0)?





banana

flower

grape

orange

Show your work



# 

## Answer Key

| Question | Answer   |
|----------|----------|
| #1       | choice 1 |
| #2       | choice 3 |
| #3       | choice 4 |
| #4       | 4        |
| #5       | 0,4      |
| #6       | 3        |
| #7       | choice 3 |
| #8       | choice 2 |
| #9       | choice 4 |
| #10      | 4,3      |
| #11      | choice 3 |
| #12      | 3        |