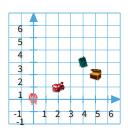

## Where is the fire truck?

 $\bigcirc$  (4,3)

 $\bigcirc$  (0,0)

 $\bigcirc (2,1)$ 

 $\bigcirc (5,2)$ 

Show your work

#3