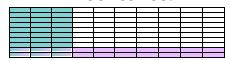

$$0.5 \times ? = 0.15$$

0 1.3

O 3.3

0.3

0 2.3

Show your work

#6

Use the model to complete the multiplication sentence.

$$\times 0.5 = 0.05$$

Use the model to complete the multiplication sentence.

$$\times$$
 0.3 = 0.15

Show your work

#8

Use the model to complete the multiplication sentence.

$$0.2 \times 0.5 = ?$$

0.1