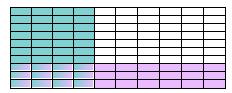

Use the model to complete the multiplication sentence.

$$0.3 \times 0.4 = \boxed{\phantom{0}}$$

Show your work

#2

Use the model to complete the multiplication sentence.

$$\times$$
 0.1 = 0.05

Show your work