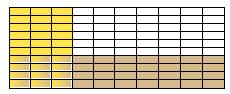

#3

Use the model to complete the multiplication sentence.

$$0.2 \times ? = 0.06$$

0 1.3

0.3

O 2.3

3.3

Use the model to complete the multiplication sentence.

$$? \times 0.3 = 0.12$$

0 1.4

0.4

0.5

0.3

Show your work

#5

Use the model to complete the multiplication sentence.