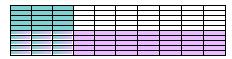

Use the model to complete the multiplication sentence.

$$0.3 \times 0.4 = \boxed{\phantom{0}}$$

Show your work

#2

Use the model to complete the multiplication sentence.

$$\times$$
 0.1 = 0.05

Show your work