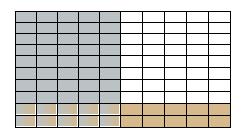

$$0.5 \times ? = 0.15$$

0 1.3

O 3.3

0.3

0 2.3

Show your work

#6

Use the model to complete the multiplication sentence.

$$\times 0.5 = 0.05$$

Use the model to complete the multiplication sentence.

$$\times$$
 0.3 = 0.15

Show your work

#8

Use the model to complete the multiplication sentence.

$$0.2 \times 0.5 = ?$$

0.1