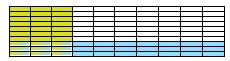

$$? \times 0.3 = 0.12$$

0 1.4

0.4

0.5

0.3

Show your work

#5

Use the model to complete the multiplication sentence.

$$0.5 \times ? = 0.15$$

0 1.3

O 3.3

0.3

0 2.3

Show your work

#6

Use the model to complete the multiplication sentence.