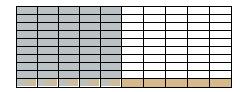

#3

Use the model to complete the multiplication sentence.

$$0.2 \times ? = 0.06$$

0 1.3

0.3

O 2.3

3.3

Use the model to complete the multiplication sentence.

$$? \times 0.3 = 0.12$$

0 1.4

0.4

0.5

0.3

Show your work

#5

Use the model to complete the multiplication sentence.