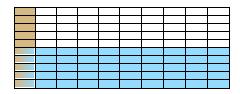

$$\times 0.5 = 0.05$$

Use the model to complete the multiplication sentence.

$$\times$$
 0.3 = 0.15

Show your work

#8

Use the model to complete the multiplication sentence.

$$0.2 \times 0.5 = ?$$

0.1