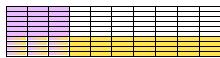

$$0.3 \times ? = 0.09$$

0 1.3

O 2.3

0.3

0.2

Show your work

#12

Use the model to complete the multiplication sentence.

$$0.5 \times 0.2 =$$

| Question | Answer |
|----------|--------|
| #1       | 0.12   |
| #2       | 0.5    |
| #3       | 0.3    |
| #4       | 0.4    |
| #5       | 0.3    |
| #6       | 0.1    |
| #7       | 0.5    |
| #8       | 0.1    |
| #9       | 0.1    |
| #10      | 0.12   |
| #11      | 0.3    |
| #12      | 0.1    |