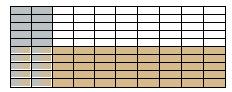

$$0.5 \times ? = 0.15$$

0 1.3

O 3.3

0.3

0 2.3

Show your work

#6

Use the model to complete the multiplication sentence.

$$\times 0.5 = 0.05$$

Use the model to complete the multiplication sentence.

$$\times$$
 0.3 = 0.15

Show your work

#8

Use the model to complete the multiplication sentence.

$$0.2 \times 0.5 = ?$$

0.1