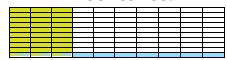

Use the model to complete the multiplication sentence.

$$0.3 \times 0.4 = \boxed{\phantom{0}}$$

Show your work

#2

Use the model to complete the multiplication sentence.

$$\times$$
 0.1 = 0.05

Show your work