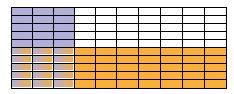

$$? \times 0.3 = 0.12$$

0 1.4

0.4

0.5

0.3

Show your work

#5

Use the model to complete the multiplication sentence.

$$0.5 \times ? = 0.15$$

0 1.3

O 3.3

0.3

0 2.3

Show your work

#6

Use the model to complete the multiplication sentence.