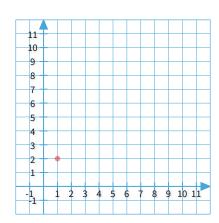

You start at (2, 10). You move right 5 units and down 8 units. Where do you end?

Show your work

#2

You start at (8, 1). You move right 2 units and up 3 units. Where do you end?

Show your work

#3

You start at (1, 2). You move right 5 units and down 2 units. Where do you end?