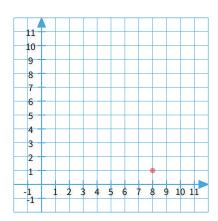

You start at (2, 10). You move right 5 units and down 8 units. Where do you end?

Show your work

#2

You start at (8, 1). You move right 2 units and up 3 units. Where do you end?

Show your work

#3

You start at (1, 2). You move right 5 units and down 2 units. Where do you end?

You start at (1, 0). You move right 1 unit and up 8 units. Where do you end?

Show your work

#5

You start at (5, 8). You move left 3 units and down 1 unit. Where do you end?

Show your work

#6

You start at (9, 0). You move left 9 units and up 6 units. Where do you end?