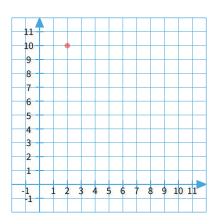

You start at (2, 10). You move right 5 units and down 8 units. Where do you end?

Show your work

#2

You start at (8, 1). You move right 2 units and up 3 units. Where do you end?

Show your work

#3

You start at (1, 2). You move right 5 units and down 2 units. Where do you end?