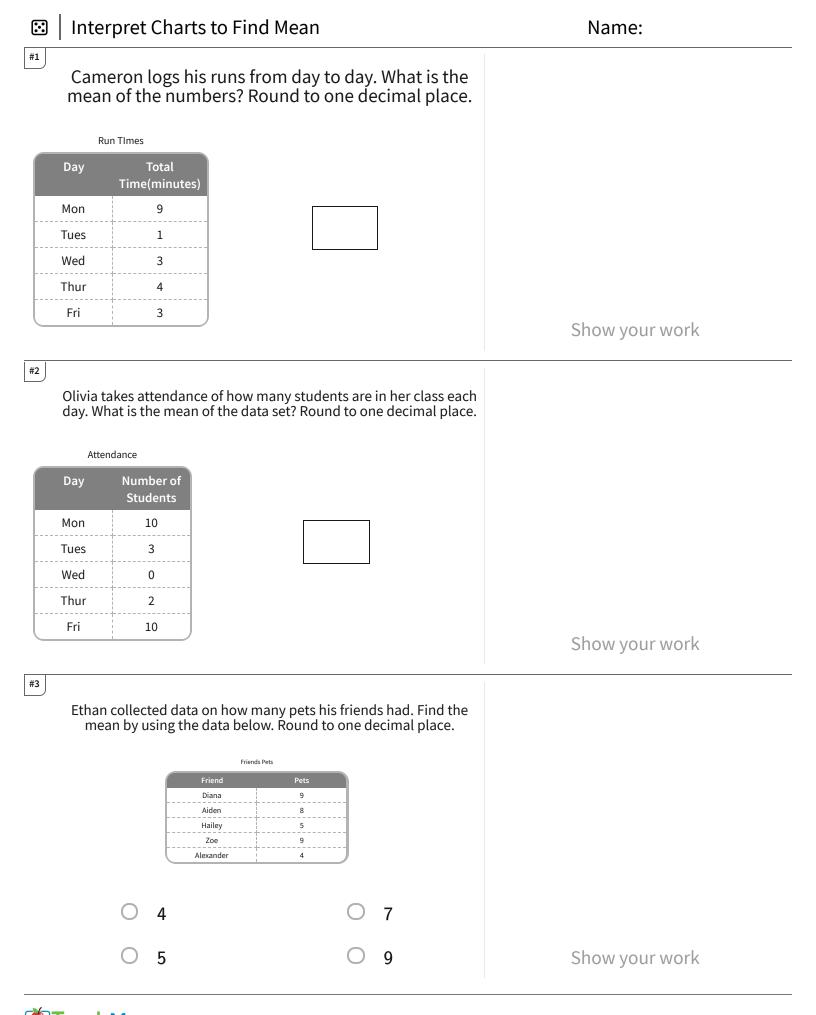

TeachMe

TeachMe, Inc. ©2025 All rights reserved.

| 🖸   Interp         | oret                                                                                                                                                                               | Cha                | rts to Find Mean                                                                                                                                                                 |                                     | Name:          |  |  |
|--------------------|------------------------------------------------------------------------------------------------------------------------------------------------------------------------------------|--------------------|----------------------------------------------------------------------------------------------------------------------------------------------------------------------------------|-------------------------------------|----------------|--|--|
| The populis the me | latior<br>ean of                                                                                                                                                                   | n of po<br>f the f | lar bears is monitored by the g<br>ollowing data set? Round to on                                                                                                                | overnment. What<br>e decimal place. |                |  |  |
|                    |                                                                                                                                                                                    |                    | Year         Population           2010         1           2011         7           2012         1           2013         5           2014         1                             |                                     |                |  |  |
|                    | 0                                                                                                                                                                                  | 4                  | 0                                                                                                                                                                                | 6                                   |                |  |  |
|                    | 0                                                                                                                                                                                  | 1                  | 0                                                                                                                                                                                | 3                                   | Show your work |  |  |
|                    | 0                                                                                                                                                                                  | 4                  | Cycling to School           Day         Time (minutes)           Mon         7           Tues         3           Wed         1           Thur         6           Fri         3 | 7                                   |                |  |  |
|                    | 0                                                                                                                                                                                  | 6                  | 0                                                                                                                                                                                | 3                                   | Show your work |  |  |
| every              | <sup>#6</sup> Olivia has kept track of how many Halloween candies she has gotten<br>every year. What is the mean of the data below? Round to one<br>decimal place. Halloween Candy |                    |                                                                                                                                                                                  |                                     |                |  |  |
| Year               |                                                                                                                                                                                    | andies             |                                                                                                                                                                                  |                                     |                |  |  |
| 2010               |                                                                                                                                                                                    | 6                  |                                                                                                                                                                                  |                                     |                |  |  |
| 2010               | +                                                                                                                                                                                  | 6<br>9             |                                                                                                                                                                                  | ]                                   |                |  |  |
|                    | +                                                                                                                                                                                  |                    |                                                                                                                                                                                  |                                     |                |  |  |
| 2012               | +                                                                                                                                                                                  | 8                  |                                                                                                                                                                                  |                                     |                |  |  |
| 2013               | +                                                                                                                                                                                  | 8                  |                                                                                                                                                                                  |                                     |                |  |  |
| 2014               |                                                                                                                                                                                    | 4                  |                                                                                                                                                                                  |                                     | Show your work |  |  |