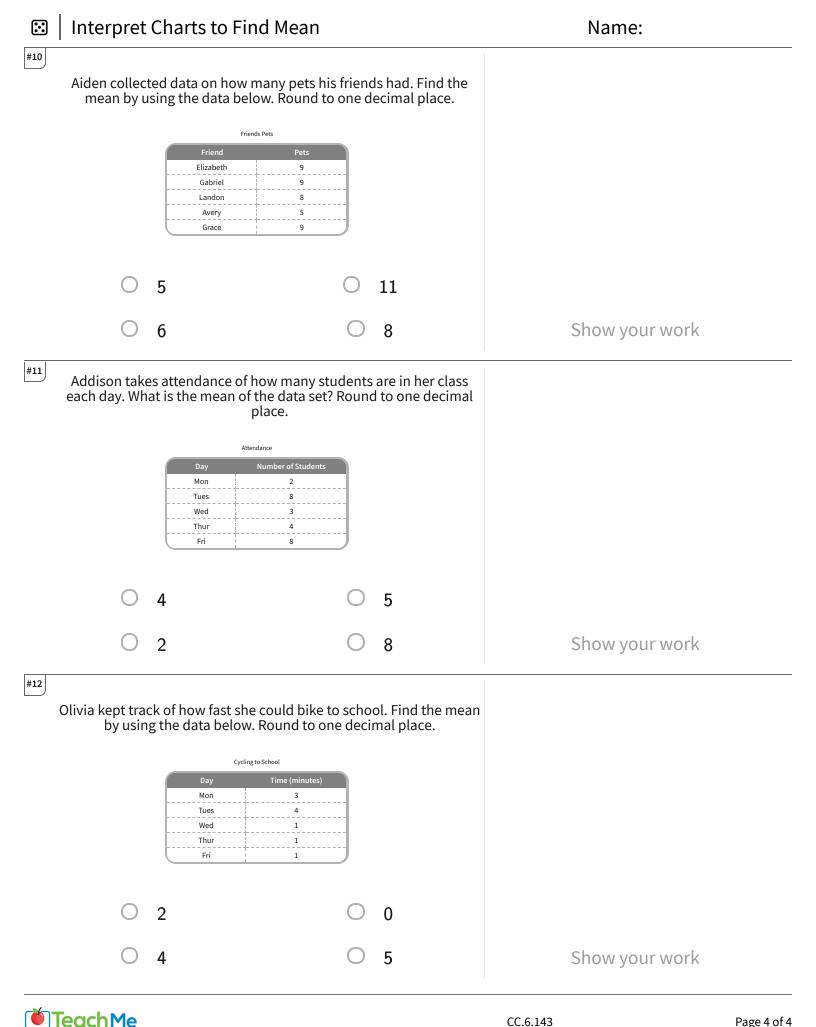

TeachMe

TeachMe, Inc. ©2025 All rights reserved.

| 🖸   Interp         | oret                                                                                                                                                                               | Cha                | rts to Find Mean                                                                                                                                                                 |                                     | Name:          |  |  |
|--------------------|------------------------------------------------------------------------------------------------------------------------------------------------------------------------------------|--------------------|----------------------------------------------------------------------------------------------------------------------------------------------------------------------------------|-------------------------------------|----------------|--|--|
| The populis the me | latior<br>ean of                                                                                                                                                                   | n of po<br>f the f | lar bears is monitored by the g<br>ollowing data set? Round to on                                                                                                                | overnment. What<br>e decimal place. |                |  |  |
|                    |                                                                                                                                                                                    |                    | Year         Population           2010         1           2011         7           2012         1           2013         5           2014         1                             |                                     |                |  |  |
|                    | 0                                                                                                                                                                                  | 4                  | 0                                                                                                                                                                                | 6                                   |                |  |  |
|                    | 0                                                                                                                                                                                  | 1                  | 0                                                                                                                                                                                | 3                                   | Show your work |  |  |
|                    | 0                                                                                                                                                                                  | 4                  | Cycling to School           Day         Time (minutes)           Mon         7           Tues         3           Wed         1           Thur         6           Fri         3 | 7                                   |                |  |  |
|                    | 0                                                                                                                                                                                  | 6                  | 0                                                                                                                                                                                | 3                                   | Show your work |  |  |
| every              | <sup>#6</sup> Olivia has kept track of how many Halloween candies she has gotten<br>every year. What is the mean of the data below? Round to one<br>decimal place. Halloween Candy |                    |                                                                                                                                                                                  |                                     |                |  |  |
| Year               |                                                                                                                                                                                    | andies             |                                                                                                                                                                                  |                                     |                |  |  |
| 2010               |                                                                                                                                                                                    | 6                  |                                                                                                                                                                                  |                                     |                |  |  |
| 2010               | +                                                                                                                                                                                  | 6<br>9             |                                                                                                                                                                                  | ]                                   |                |  |  |
|                    | +                                                                                                                                                                                  |                    |                                                                                                                                                                                  |                                     |                |  |  |
| 2012               | +                                                                                                                                                                                  | 8                  |                                                                                                                                                                                  |                                     |                |  |  |
| 2013               | +                                                                                                                                                                                  | 8                  |                                                                                                                                                                                  |                                     |                |  |  |
| 2014               |                                                                                                                                                                                    | 4                  |                                                                                                                                                                                  |                                     | Show your work |  |  |