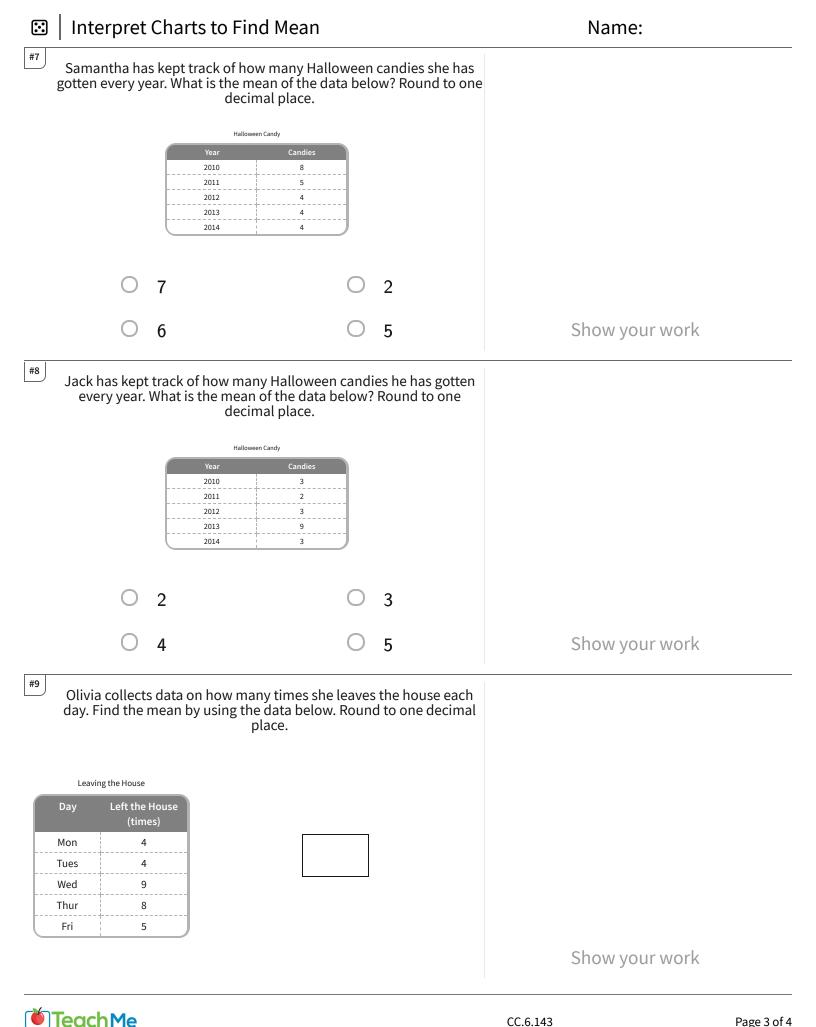

TeachMe

TeachMe, Inc. ©2025 All rights reserved.

| 🖸   Interp         | oret                                                                                                                                                                               | Cha                | rts to Find Mean                                                                                                                                                                 |                                     | Name:          |  |  |
|--------------------|------------------------------------------------------------------------------------------------------------------------------------------------------------------------------------|--------------------|----------------------------------------------------------------------------------------------------------------------------------------------------------------------------------|-------------------------------------|----------------|--|--|
| The populis the me | latior<br>ean of                                                                                                                                                                   | n of po<br>f the f | lar bears is monitored by the g<br>ollowing data set? Round to on                                                                                                                | overnment. What<br>e decimal place. |                |  |  |
|                    |                                                                                                                                                                                    |                    | Year         Population           2010         1           2011         7           2012         1           2013         5           2014         1                             |                                     |                |  |  |
|                    | 0                                                                                                                                                                                  | 4                  | 0                                                                                                                                                                                | 6                                   |                |  |  |
|                    | 0                                                                                                                                                                                  | 1                  | 0                                                                                                                                                                                | 3                                   | Show your work |  |  |
|                    | 0                                                                                                                                                                                  | 4                  | Cycling to School           Day         Time (minutes)           Mon         7           Tues         3           Wed         1           Thur         6           Fri         3 | 7                                   |                |  |  |
|                    | 0                                                                                                                                                                                  | 6                  | 0                                                                                                                                                                                | 3                                   | Show your work |  |  |
| every              | <sup>#6</sup> Olivia has kept track of how many Halloween candies she has gotten<br>every year. What is the mean of the data below? Round to one<br>decimal place. Halloween Candy |                    |                                                                                                                                                                                  |                                     |                |  |  |
| Year               |                                                                                                                                                                                    | andies             |                                                                                                                                                                                  |                                     |                |  |  |
| 2010               |                                                                                                                                                                                    | 6                  |                                                                                                                                                                                  |                                     |                |  |  |
| 2010               | +                                                                                                                                                                                  | 6<br>9             |                                                                                                                                                                                  | ]                                   |                |  |  |
|                    | +                                                                                                                                                                                  |                    |                                                                                                                                                                                  |                                     |                |  |  |
| 2012               | +                                                                                                                                                                                  | 8                  |                                                                                                                                                                                  |                                     |                |  |  |
| 2013               | +                                                                                                                                                                                  | 8                  |                                                                                                                                                                                  |                                     |                |  |  |
| 2014               |                                                                                                                                                                                    | 4                  |                                                                                                                                                                                  |                                     | Show your work |  |  |