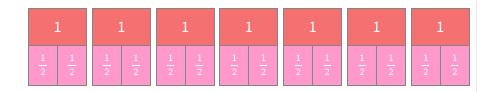

#7

Divide. Use the models to help you.

$$8 \div \frac{1}{3} = \boxed{\phantom{0}}$$

Show your work

#8

Divide. Use the models to help you.

$$7 \div \frac{1}{2} = \boxed{\phantom{0}}$$

Show your work