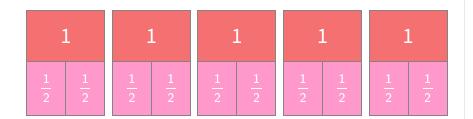

#9

Divide. Use the models to help you.

$$4 \div \frac{1}{2} =$$

Name:

#10

Divide. Use the models to help you.

$$5 \div \frac{1}{2} = \boxed{\phantom{0}}$$

Show your work