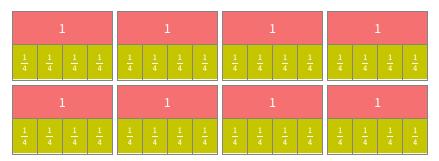

Show your work

#3

Divide. Use the models to help you.

| 1   |   |  |     | 1   |   |  |     | 1   |   |  |     | 1   |   |  |     | 1   |   |  |     |  |
|-----|---|--|-----|-----|---|--|-----|-----|---|--|-----|-----|---|--|-----|-----|---|--|-----|--|
| 1/4 |   |  | 1/4 | 1/4 |   |  | 1/4 | 1/4 |   |  | 1/4 | 1/4 |   |  | 1/4 | 1/4 |   |  |     |  |
|     | 1 |  |     |     | 1 |  |     |     | 1 |  |     |     | 1 |  |     |     | 1 |  |     |  |
| 1/4 |   |  | 1/4 | 1/4 |   |  | 1/4 | 1/4 |   |  | 1/4 | 1/4 |   |  | 1/4 | 1/4 |   |  | 1/4 |  |

$$10 \div \frac{1}{4} = \boxed{\phantom{0}}$$

#4

Divide. Use the models to help you.

$$8 \div \frac{1}{4} = \boxed{\phantom{0}}$$

Show your work

#5

Divide. Use the models to help you.

O 26