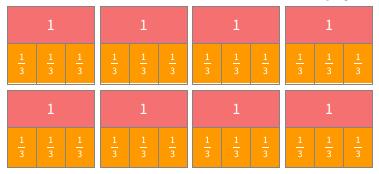

#7

Divide. Use the models to help you.

$$8 \div \frac{1}{3} = \boxed{\phantom{0}}$$

Show your work

#8

Divide. Use the models to help you.

$$7 \div \frac{1}{2} = \boxed{\phantom{0}}$$

Show your work