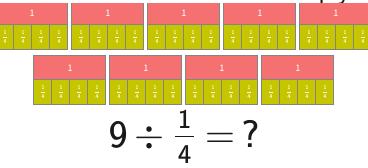

$$10 \div \frac{1}{4} = \boxed{\phantom{0}}$$

#4

Divide. Use the models to help you.

$$8 \div \frac{1}{4} = \boxed{\phantom{0}}$$

Show your work

#5

Divide. Use the models to help you.

O 26