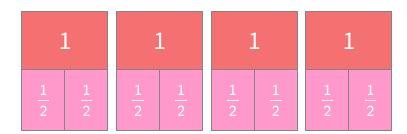

O 41

O 32

O 36

Show your work

#6

Divide. Use the models to help you.

$$3 \div \frac{1}{2} = \boxed{\phantom{a}}$$

Name: