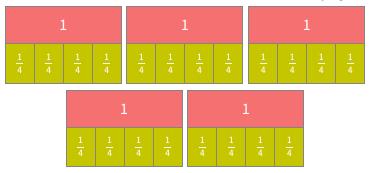

Name:

#1

Divide. Use the models to help you.

$$5 \div \frac{1}{4} = \boxed{\phantom{1}}$$

Show your work

#2

Divide. Use the models to help you.

$$6 \div \frac{1}{3} = \boxed{\phantom{0}}$$