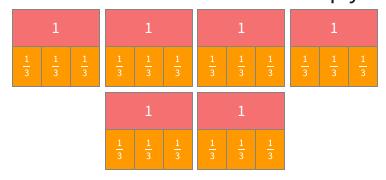

Name:

#1

Divide. Use the models to help you.

$$5 \div \frac{1}{4} = \boxed{\phantom{1}}$$

Show your work

#2

Divide. Use the models to help you.

$$6 \div \frac{1}{3} = \boxed{\phantom{0}}$$

Show your work

#3

Divide. Use the models to help you.

| 1   |   |  |     | 1   |   |  |     | 1   |   |  |     | 1   |   |  |     | 1   |   |  |     |  |
|-----|---|--|-----|-----|---|--|-----|-----|---|--|-----|-----|---|--|-----|-----|---|--|-----|--|
| 1/4 |   |  | 1/4 | 1/4 |   |  | 1/4 | 1/4 |   |  | 1/4 | 1/4 |   |  | 1/4 | 1/4 |   |  |     |  |
|     | 1 |  |     |     | 1 |  |     |     | 1 |  |     |     | 1 |  |     |     | 1 |  |     |  |
| 1/4 |   |  | 1/4 | 1/4 |   |  | 1/4 | 1/4 |   |  | 1/4 | 1/4 |   |  | 1/4 | 1/4 |   |  | 1/4 |  |