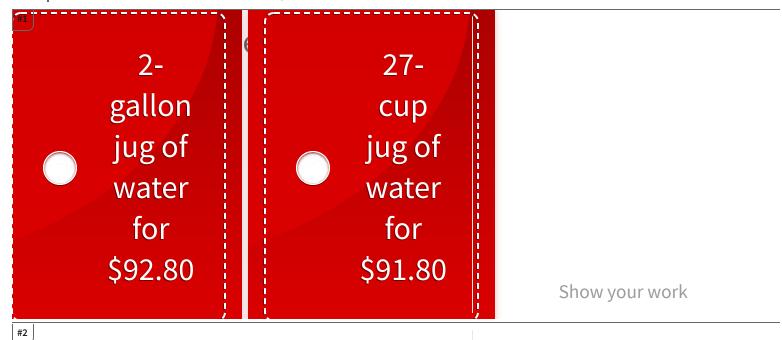

## 2:4 Unit Prices with Customary Unit Conversions and Fractions Name

A 1-yard piece of aluminum wire costs \$32.40. What is the price per inch?

\$ per inch

Show your work

#3

A 6-foot piece of aluminum wire costs \$64.80. What is the price per inch?