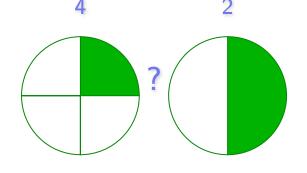

Which sign makes the sentence true?

0 >

0 =

0 <

Show your work

#5

Which sign makes the sentence true?

0 >