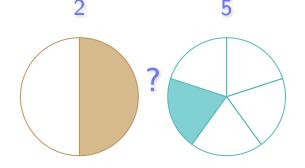

0 >

) <

Show your work

#9

Which sign makes the sentence true?

 $\bigcirc$ 

 $\circ$ 

O =