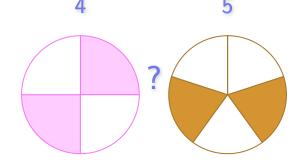

Which sign makes the sentence true?

O =

0 <

0 >

Show your work

#8

Which sign makes the sentence true?

0 =