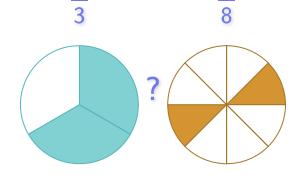

Which sign makes the sentence true?

O =

0 <

0 >

Show your work

#2

Which sign makes the sentence true?

0 >