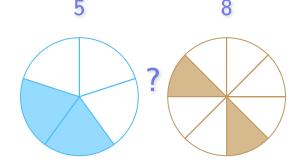

Which sign makes the sentence true?

O =

0 <

0 >

Show your work

#2

Which sign makes the sentence true?

0 >