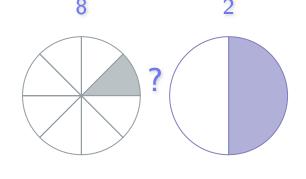

0 >

) <

Show your work

#9

Which sign makes the sentence true?

 $\bigcirc$ 

 $\circ$ 

O =