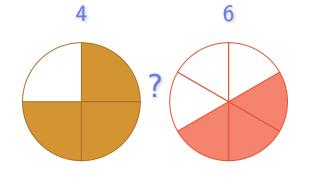

Which sign makes the sentence true?

0 >

0 =

0 <

Show your work

#5

Which sign makes the sentence true?

0 >