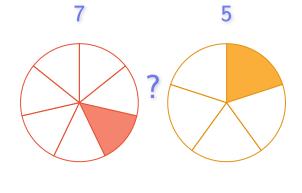

Which sign makes the sentence true?

O =

0 <

0 >

Show your work

#2

Which sign makes the sentence true?

0 >