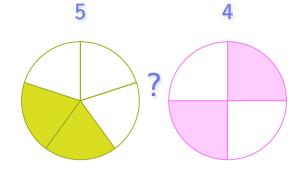

0 <

 $\bigcirc$  =

Show your work

#6

Which sign makes the sentence true?

 $\cup$ 

O

) <