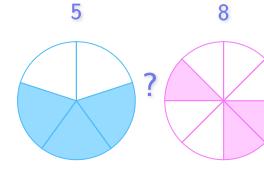

0 <

 $\bigcirc$  =

Show your work

#6

Which sign makes the sentence true?

 $\cup$ 

O

) <