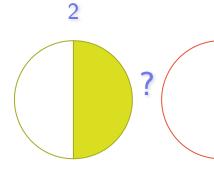

0 <

 $\bigcirc$  =

Show your work

#6

Which sign makes the sentence true?

 $\cup$ 

O

) <