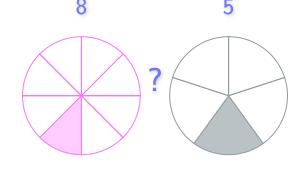

Which sign makes the sentence true?

O =

0 <

0 >

Show your work

#8

Which sign makes the sentence true?

0 =