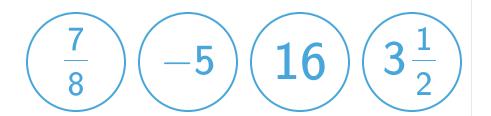

Which of the following are integers?

 $\left(-15\right)\left(\frac{4}{7}\right)\left(-6\right)\left(-10\right)$ 

#10

Which of the following is a whole number?

Show your work

#11

Which of the following is a whole number?