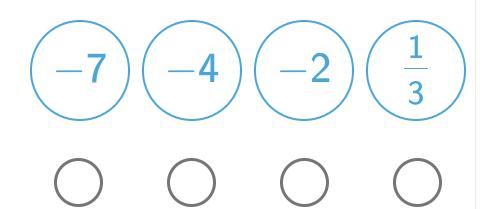

#1

Which of the following are integers?











Show your work

#2

Which of the following is a natural number?











Show your work

#3

Which of the following are natural numbers?











Is 12 a whole number?



Show your work

#5

## Which of the following are integers?



Show your work

#6

## Is 0.385 a whole number?



#7

Which of the following is a whole number?











Show your work

#8

Is -10 an integer?



Show your work

#9

Which of the following are integers?

 $\left(-15\right)\left(\frac{4}{7}\right)\left(-6\right)\left(-10\right)$ 









#10

Which of the following is a whole number?



Show your work

#11

Which of the following is a whole number?



- $\bigcirc$
- $\bigcirc$

Show your work

#12

Is 2 a natural number?



| Question | Answer                       |
|----------|------------------------------|
| #1       | choice 3, choice 4           |
| #2       | choice 1                     |
| #3       | choice 1, choice 4           |
| #4       | choice 1                     |
| #5       | choice 2, choice 1, choice 3 |
| #6