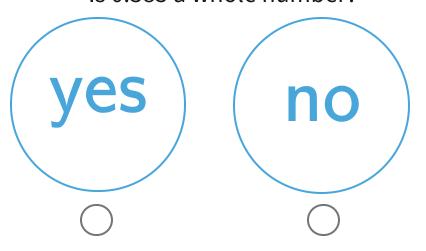

#1

Which of the following are integers?











Show your work

#2

Which of the following is a natural number?











Show your work

#3

Which of the following are natural numbers?











Is 12 a whole number?



Show your work

#5

## Which of the following are integers?



Show your work

#6

## Is 0.385 a whole number?



#7

Which of the following is a whole number?











Show your work

#8

Is -10 an integer?



Show your work

#9

Which of the following are integers?

 $\left(-15\right)\left(\frac{4}{7}\right)\left(-6\right)\left(-10\right)$ 









#10

Which of the following is a whole number?



Show your work

#11

Which of the following is a whole number?



- $\bigcirc$
- $\bigcirc$

Show your work

#12

Is 2 a natural number?



| Question | Answer                       |
|----------|------------------------------|
| #1       | choice 3, choice 4           |
| #2       | choice 1                     |
| #3       | choice 1, choice 4           |
| #4       | choice 1                     |
| #5       | choice 2, choice 1, choice 3 |
| #6       | choice 2                     |
| #7       | c