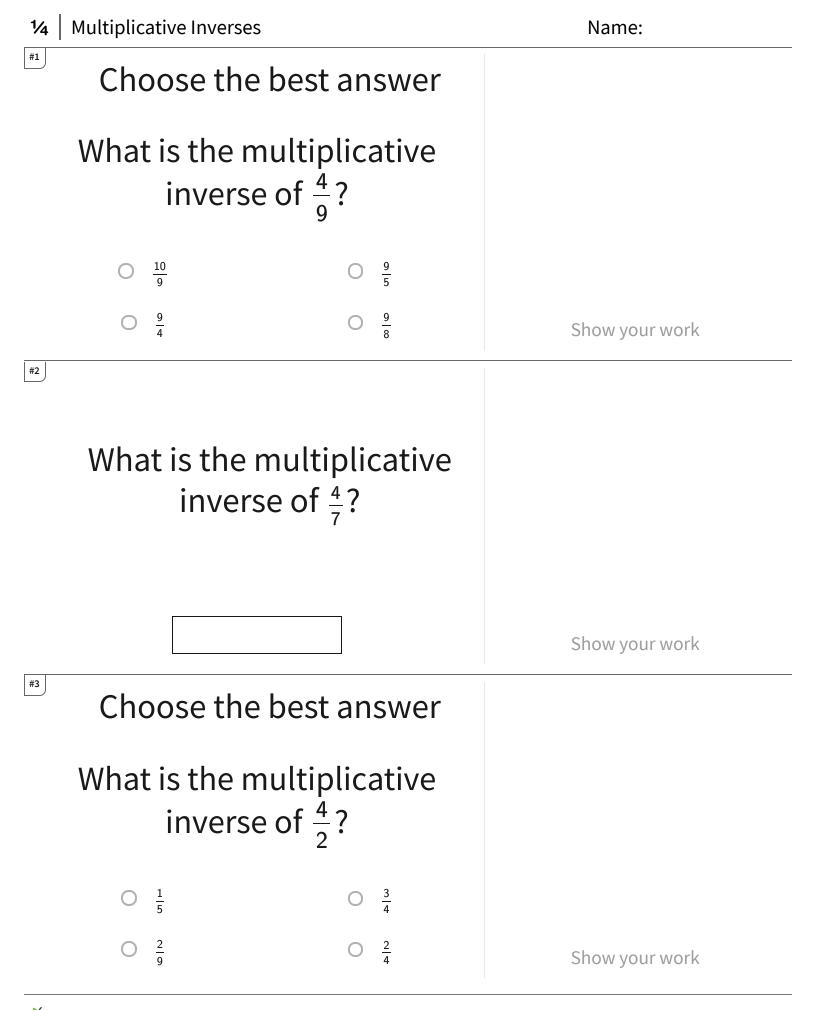

Teach Me TeachMe, Inc. ©2025 All rights reserved.



Teach Me TeachMe, Inc. ©2025 All rights reserved.

| 1⁄4   Multiplicative Inverses |                                                       | Name:                   |                |
|-------------------------------|-------------------------------------------------------|-------------------------|----------------|
| #7                            | Choose the best answer                                |                         |                |
|                               | What is the mu<br>inverse o                           |                         |                |
|                               | $\bigcirc \frac{8}{2}$                                | $\bigcirc \frac{9}{10}$ |                |
|