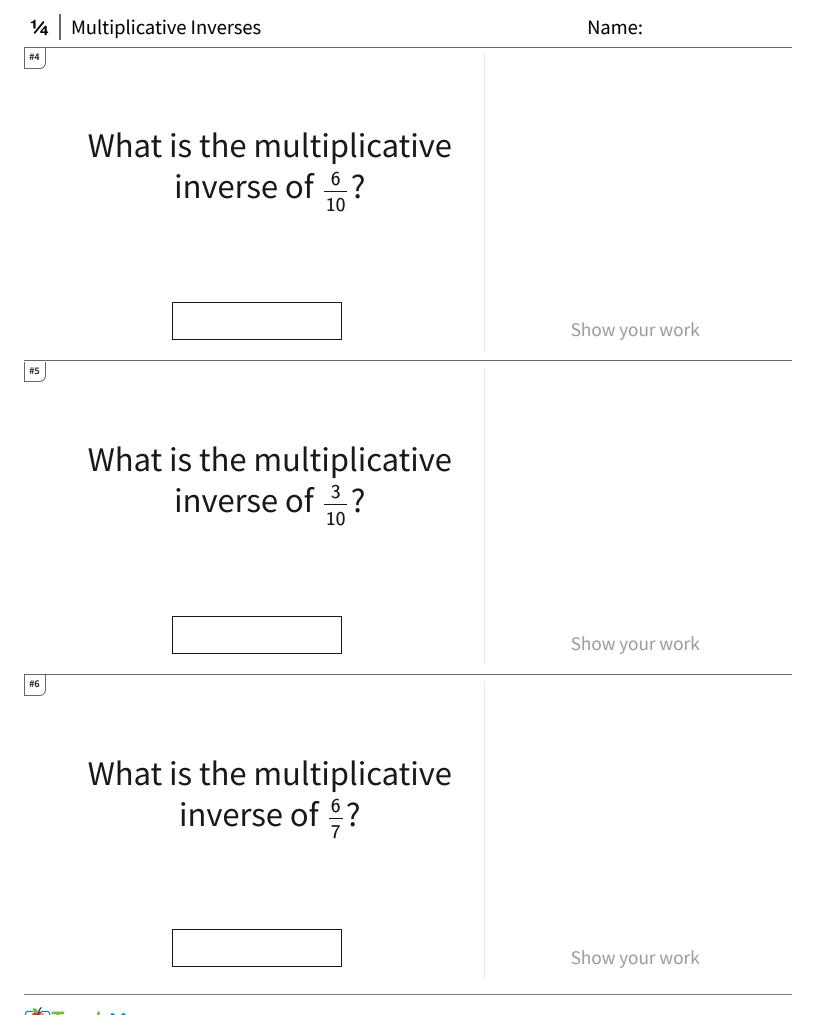

Teach Me TeachMe, Inc. ©2025 All rights reserved.



Teach Me TeachMe, Inc. ©2025 All rights reserved.

| 1⁄4   Multiplicative Inverses |                                                       | Name:                   |                |
|-------------------------------|-------------------------------------------------------|-------------------------|----------------|
| #7                            | Choose the best answer                                |                         |                |
|                               | What is the mu<br>inverse o                           |                         |                |
|                               | $\bigcirc \frac{8}{2}$                                | $\bigcirc \frac{9}{10}$ |                |
|                               | $\bigcirc \frac{5}{4}$