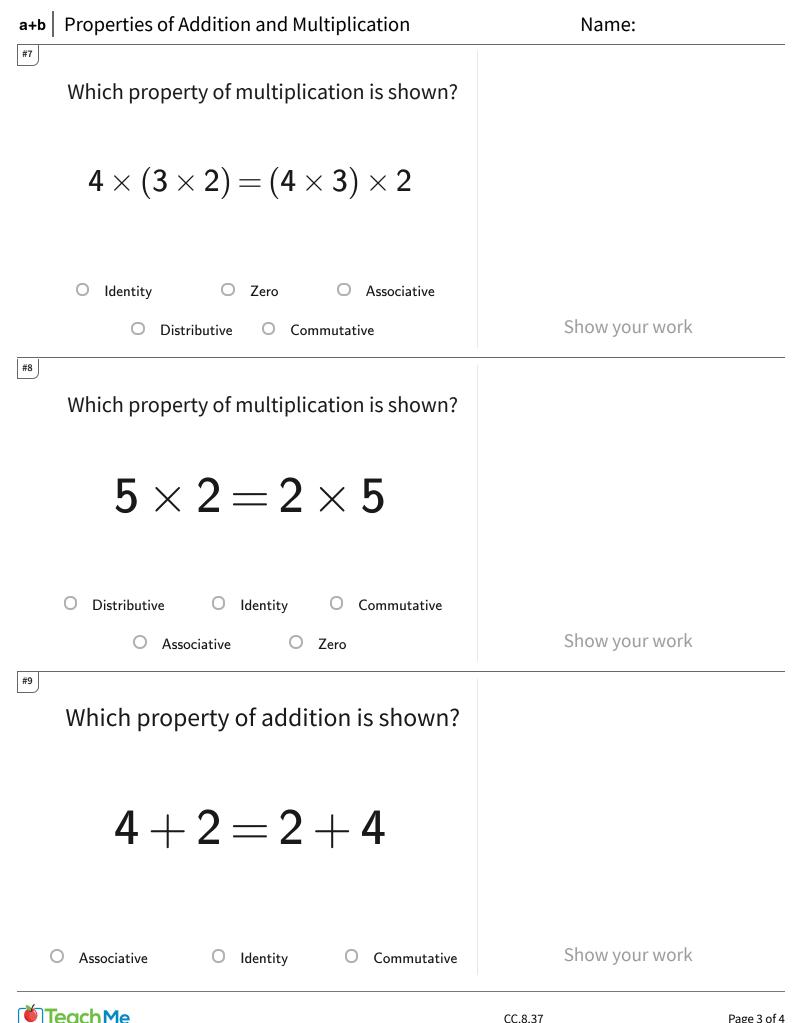

| <b>a+b</b> Properties of Addition and Multiplication | Name:               |
|------------------------------------------------------|---------------------|
| <sup>#1</sup> Which property of addition is shown?   |                     |
| 2 + (1 + 5) = (2 + 1) + 5                            |                     |
| O Associative O Commutative O Identity               | Show your work      |
| Which property of addition is shown?                 |                     |
| 2 + (4 + 5) = (2 + 4) + 5                            |                     |
| O Commutative O Identity O Associative               | Show your work      |
| <sup>#3</sup> Which property of addition is shown?   |                     |
| 1 + (5 + 3) = (1 + 5) + 3                            |                     |
| O Associative O Identity O Commutative               | Show your work      |
| <b>TeachMe</b>                                       | CC.8.37 Page 1 of 4 |