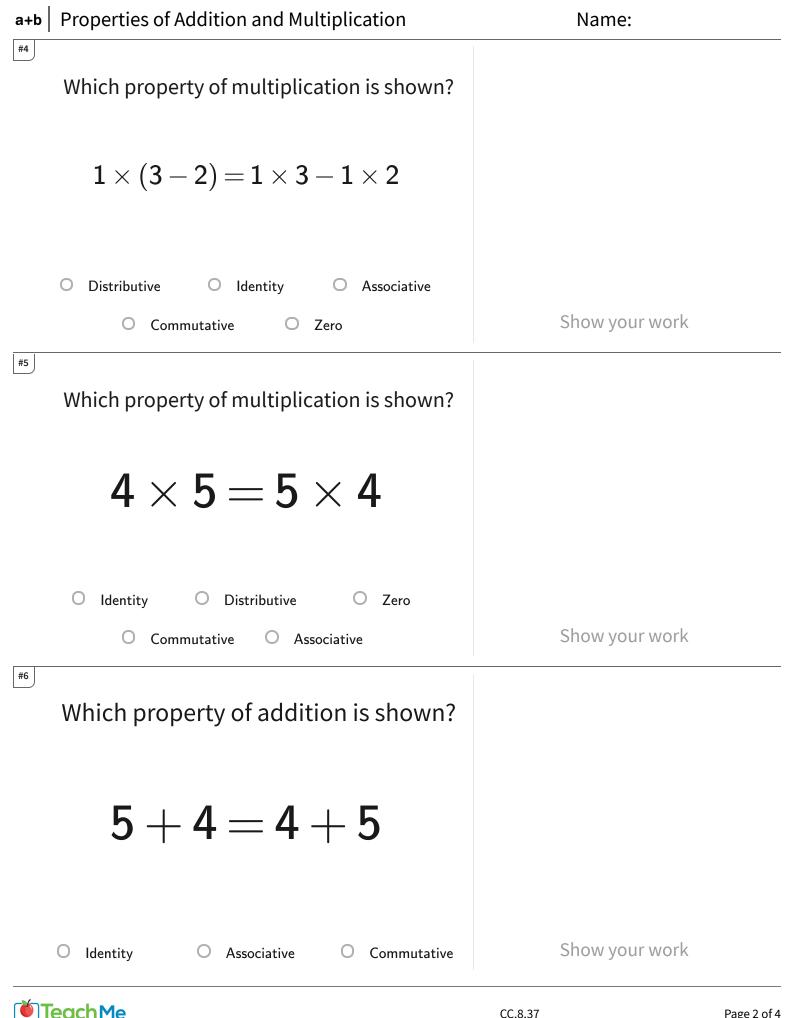

| <b>a+b</b> Properties of Addition and Multiplication | Name:               |
|------------------------------------------------------|---------------------|
| <sup>#1</sup> Which property of addition is shown?   |                     |
| 2 + (1 + 5) = (2 + 1) + 5                            |                     |
| O Associative O Commutative O Identity               | Show your work      |
| Which property of addition is shown?                 |                     |
| 2 + (4 + 5) = (2 + 4) + 5                            |                     |
| O Commutative O Identity O Associative               | Show your work      |
| <sup>#3</sup> Which property of addition is shown?   |                     |
| 1 + (5 + 3) = (1 + 5) + 3                            |                     |
| O Associative O Identity O Commutative               | Show your work      |
| <b>TeachMe</b>                                       | CC.8.37 Page 1 of 4 |