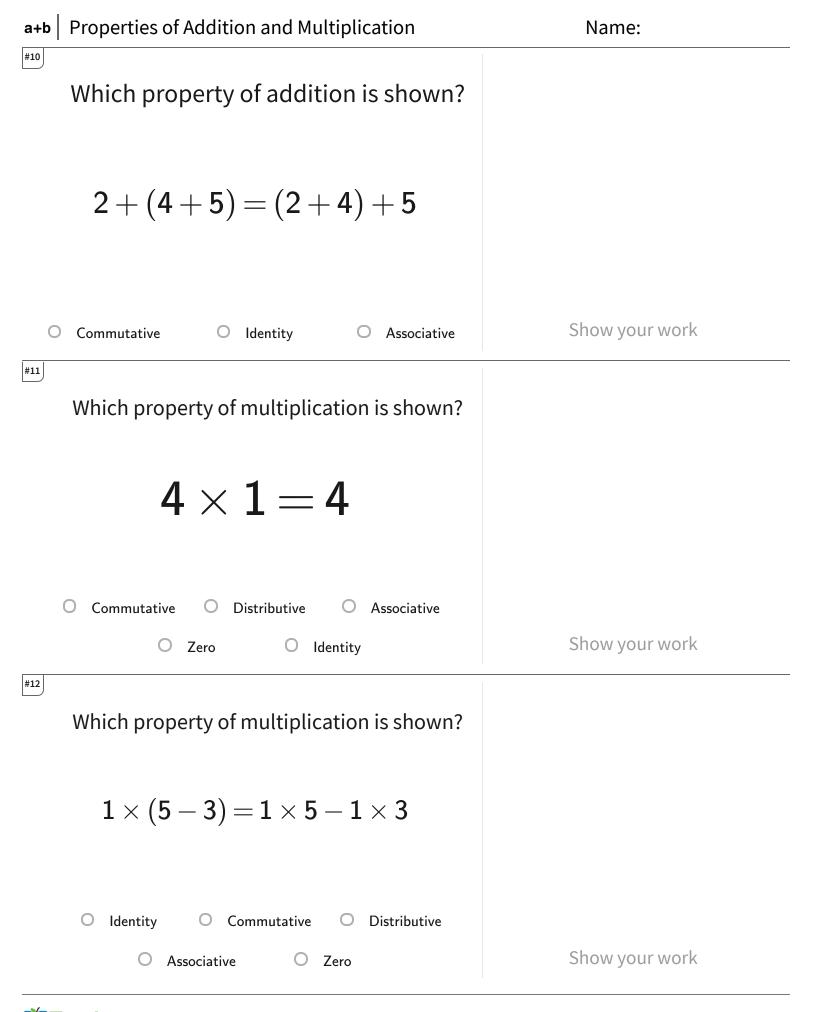

| Question | Answer   |
|----------|----------|
| #1       | choice 1 |
| #2       | choice 3 |
| #3       | choice 1 |
| #4       | choice 1 |
| #5       | choice 4 |
| #6       | choice 3 |
| #7       | choice 3 |
| #8       | choice 3 |
| #9       | choice 3 |
| #10      | choice 3 |
| #11      | choice 5 |
| #12      | choice 3 |