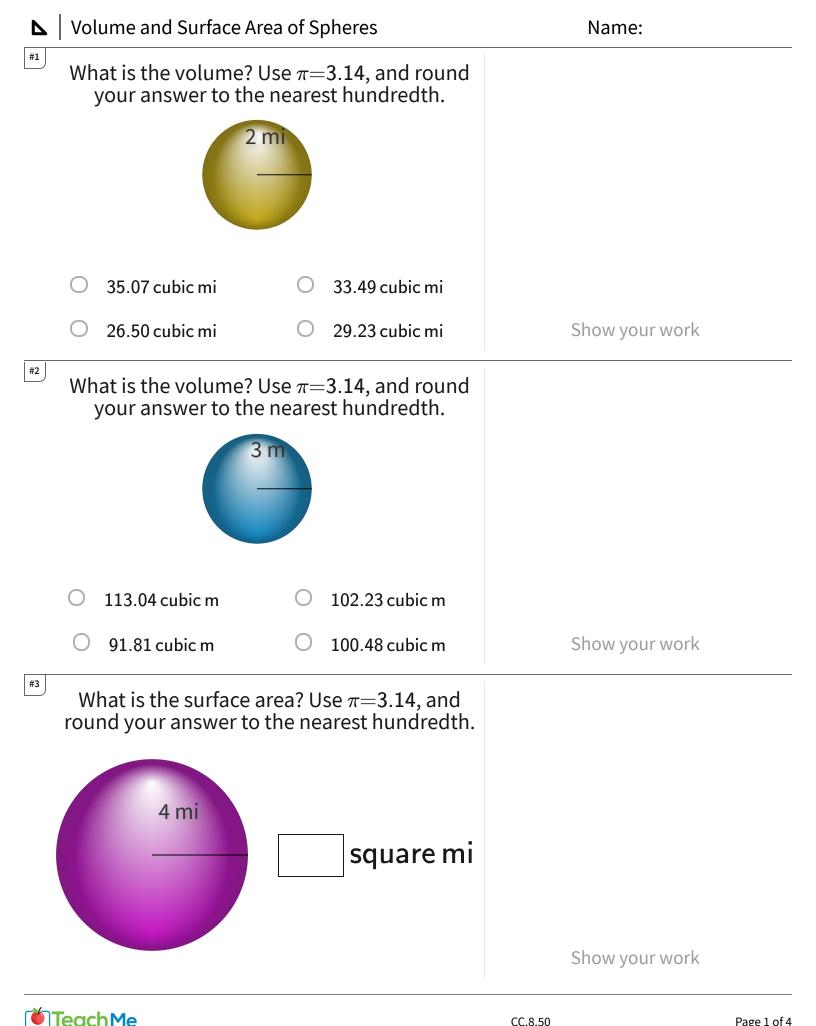

## ▶ | Volume and Surface Area of Spheres

| Question | Answer   |
|----------|----------|
| #1       | choice 2 |
| #2       | choice 1 |
| #3       | 200.96   |
| #4       | 1017.36  |
| #5       | 4.19     |
| #6       | choice 1 |
| #7       | choice 4 |
| #8       | choice 1 |
| #9       | choice 4 |
| #10      | choice 3 |
| #11      | 1256     |
| #12      | 904.32   |