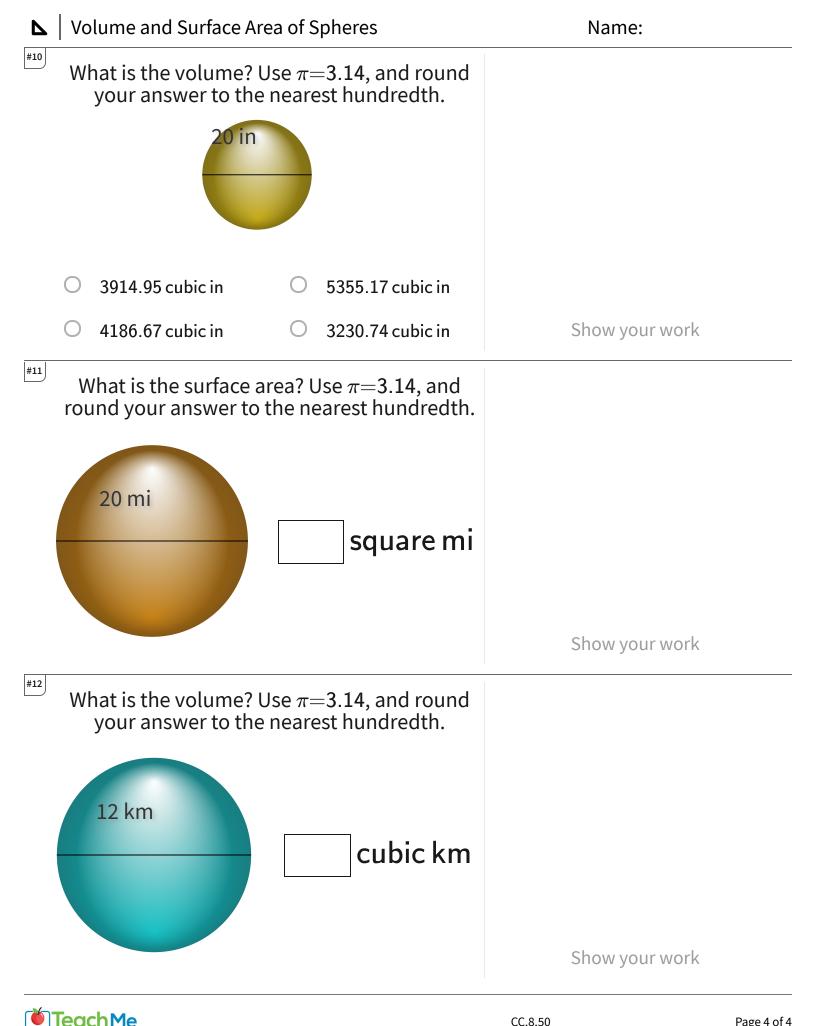

## ▶ | Volume and Surface Area of Spheres

| Question | Answer   |
|----------|----------|
| #1       | choice 2 |
| #2       | choice 1 |
| #3       | 200.96   |
| #4       | 1017.36  |
| #5       | 4.19     |
| #6       | choice 1 |
| #7       | choice 4 |
| #8       | choice 1 |
| #9       | choice 4 |
| #10      | choice 3 |
| #11      | 1256     |
| #12      | 904.32   |