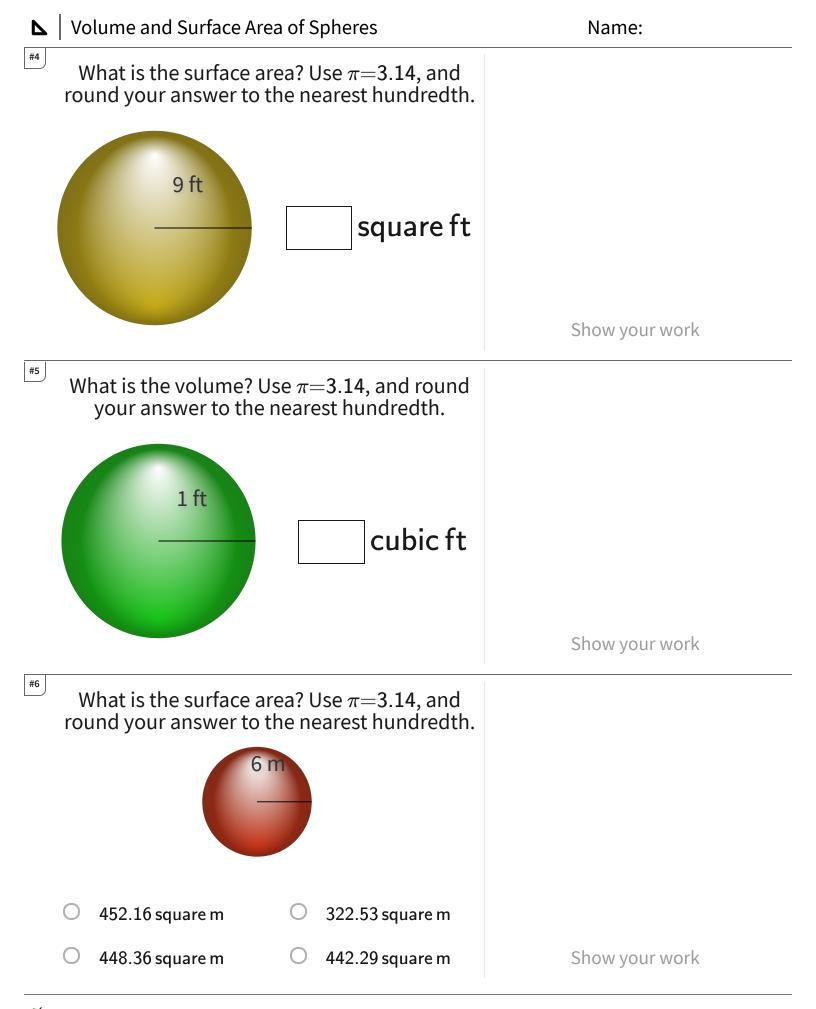

## ▶ | Volume and Surface Area of Spheres

| Question | Answer   |
|----------|----------|
| #1       | choice 2 |
| #2       | choice 1 |
| #3       | 200.96   |
| #4       | 1017.36  |
| #5       | 4.19     |
| #6       | choice 1 |
| #7       | choice 4 |
| #8       | choice 1 |
| #9       | choice 4 |
| #10      | choice 3 |
| #11      | 1256     |
| #12      | 904.32   |