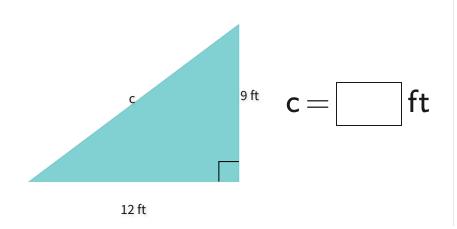

#1

What is the length of the hypotenuse?

Show your work

#2

What is the length of the hypotenuse?

Show your work

#3

What is the length of the hypotenuse?