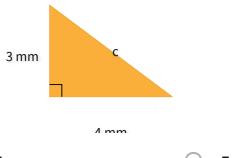

## What is the length of the hypotenuse?

4 mm

5 mm

3 mm

2 8 mm

Show your work