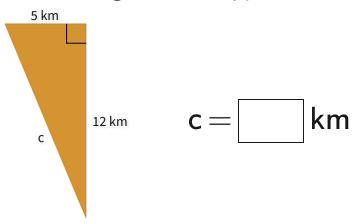

#1

What is the length of the hypotenuse?

Show your work

#2

What is the length of the hypotenuse?

Show your work

#3

What is the length of the hypotenuse?