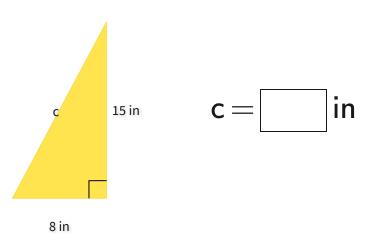

#1

What is the length of the hypotenuse?

Show your work

#2

What is the length of the hypotenuse?

Show your work

#3

What is the length of the hypotenuse?

Show your work