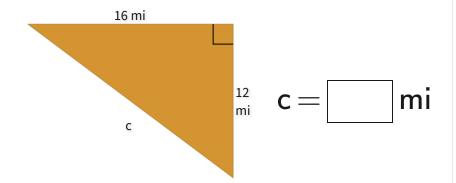

#1

What is the length of the hypotenuse?

Show your work

#2

What is the length of the hypotenuse?

Show your work

#3

What is the length of the hypotenuse?