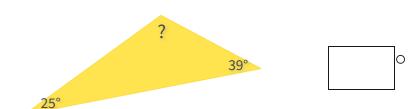

#8

What is the measure of the missing angle?

Show your work

#9

What is the measure of the missing angle?

What is the measure of the missing angle?

Show your work

#11