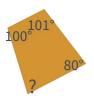

O 36°

O 43°

O 42°

O 52°

Show your work

#5

What is the measure of the missing angle?

Show your work

#6

What is the measure of the missing angle?

What is the measure of the missing angle?

O 93°

O 102°

O 68°

O 79°

Show your work