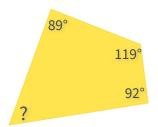

#8

What is the measure of the missing angle?

Show your work

#9

What is the measure of the missing angle?

What is the measure of the missing angle?

Show your work

#11