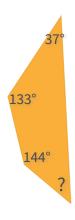

What is the measure of the missing angle?

Show your work

#2

What is the measure of the missing angle?

O 72°

O 59°

O 61°

⊃ 58°