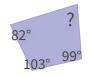

#6

What is the measure of the missing angle?

What is the measure of the missing angle?

O 93°

O 102°

O 68°

O 79°

Show your work