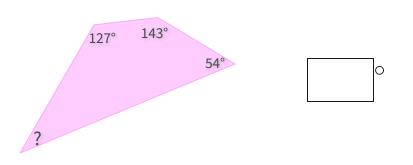

Show your work

#3

What is the measure of the missing angle?

O 55°

O 48°

O 68°

O 53°

What is the measure of the missing angle?