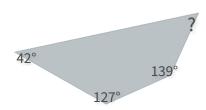

What is the measure of the missing angle?

Show your work

#2

What is the measure of the missing angle?

O 72°

O 59°

O 61°

⊃ 58°