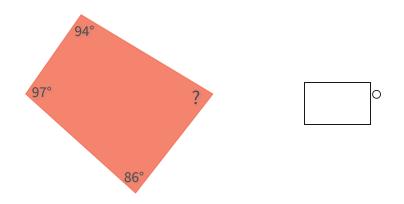

O 36°

O 43°

O 42°

O 52°

Show your work

#5

What is the measure of the missing angle?

Show your work