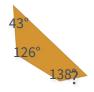

Show your work

#3

What is the measure of the missing angle?

O 55°

O 48°

O 68°

O 53°

What is the measure of the missing angle?