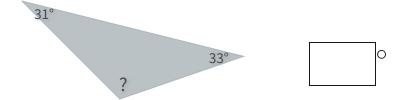

What is the measure of the missing angle?

Show your work

#2

What is the measure of the missing angle?

O 72°

O 59°

O 61°

⊃ 58°