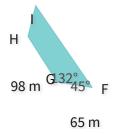

These figures are congruent. What is FG?

Show your work

#3

These figures are congruent. What is HI?

O 50 m

O 49 m

O 68 m

O 58 m