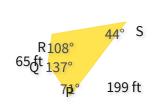

O 147 mi

211 mi

O 188 mi

Show your work

#9

These figures are congruent. What is  $\angle F$ ?

92 km

km