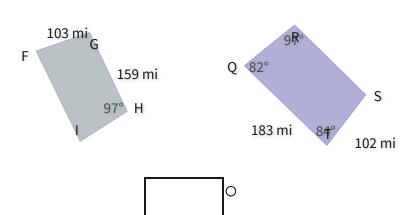

| Congraent rigares. Side Lengths and Angle Medsares |          |          |  |
|----------------------------------------------------|----------|----------|--|
|                                                    | Question | Answer   |  |
|                                                    | #1       | choice 4 |  |
|                                                    | #2       | 25       |  |
|                                                    | #3       | choice 4 |  |
|                                                    | #4       | choice 3 |  |
|                                                    | #5       | choice 1 |  |
|                                                    | #6       | choice 4 |  |
|                                                    | #7       | choice 2 |  |
|                                                    | #8       | choice 1 |  |
|                                                    | #9       | 82       |  |
|                                                    | #10      | choice 3 |  |
|                                                    | #11      | 181      |  |
|                                                    | #12      | 85       |  |