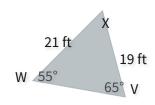

These figures are congruent. What is FG?

Show your work

#3

These figures are congruent. What is HI?

O 50 m

O 49 m

O 68 m

O 58 m