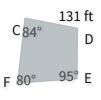

## These figures are congruent. What is EF?

O 162 ft

O 148 ft

O 136 ft

O 146 ft

#7

These figures are congruent. What is HI?

83 ft

81 ft

65 ft

85 ft

57 ft

Show your work

#8

These figures are congruent. What is LI?

O 185 mi