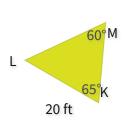

#1

These figures are congruent. What is MK?

0 16 ft

23 ft

15 ft

19 ft

Show your work

#2