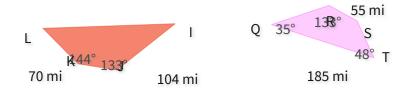

O 147 mi

211 mi

O 188 mi

Show your work

#9

These figures are congruent. What is  $\angle F$ ?

92 km

km