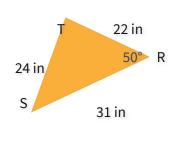

#4

These figures are congruent. What is FG?

0 10 mm

○ 12 mm

0 13 mm

○ 17 mm

Show your work

#5