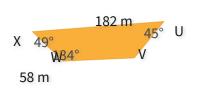

## These figures are congruent. What is EF?

O 162 ft

O 148 ft

O 136 ft

O 146 ft

#7

These figures are congruent. What is HI?

83 ft

81 ft

65 ft

85 ft

57 ft

Show your work

#8

These figures are congruent. What is LI?

O 185 mi