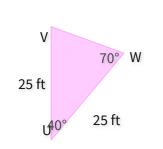

#4

These figures are congruent. What is FG?

0 10 mm

○ 12 mm

0 13 mm

○ 17 mm

Show your work

#5