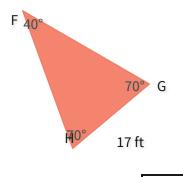

These figures are congruent. What is FG?

Show your work

#3

These figures are congruent. What is HI?

O 50 m

O 49 m

O 68 m

O 58 m