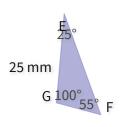

O 147 mi

211 mi

O 188 mi

Show your work

#9

These figures are congruent. What is  $\angle F$ ?

92 km

km