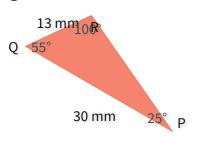

O 147 mi

211 mi

O 188 mi

Show your work

#9

These figures are congruent. What is  $\angle F$ ?

92 km

km