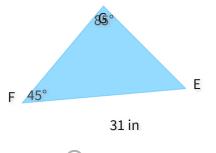

## These figures are congruent. What is FG?

O 24 in

○ 30 in

22 in

29 in

Show your work

#6