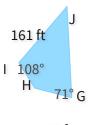

## These figures are congruent. What is EF?

O 162 ft

O 148 ft

O 136 ft

O 146 ft

#7

These figures are congruent. What is HI?

83 ft

81 ft

65 ft

85 ft

57 ft

Show your work

#8

These figures are congruent. What is LI?

O 185 mi