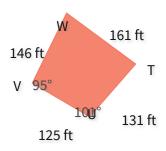

81 ft

65 ft

85 ft

57 ft

Show your work

#8

These figures are congruent. What is LI?

O 185 mi

O 147 mi

211 mi

O 188 mi

Show your work

#9

These figures are congruent. What is  $\angle F$ ?

92 km

km