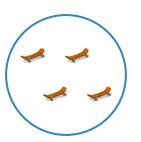

#8

Pick the choice with 9 lamps.

Show your work

#9

Pick the choice with 2 records.

Pick the choice with 6 skateboards.

Show your work

#11