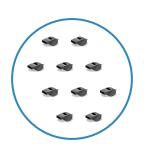

#8

Pick the choice with 9 lamps.

Show your work

#9

Pick the choice with 2 records.

Pick the choice with 6 skateboards.

Show your work

#11