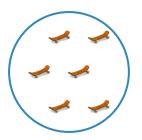

#8

Pick the choice with 9 lamps.

Show your work

#9

Pick the choice with 2 records.

Pick the choice with 6 skateboards.

Show your work

#11