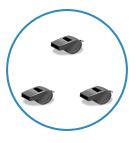

Pick the choice with 4 whistles.

Show your work

#12

Pick the choice with 4 bicycles.

| Question | Answer   |
|----------|----------|
| #1       | choice 3 |
| #2       | choice 3 |
| #3       | choice 3 |
| #4       | choice 3 |
| #5       | choice 1 |
| #6       | choice 3 |
| #7       | choice 1 |
| #8       | choice 2 |
| #9       | choice 3 |
| #10      | choice 3 |
| #11      | choice 3 |
| #12      | choice 3 |