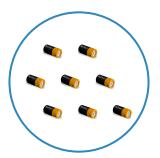

#1

## Which group has fewer presents?









Show your work

#2

### Which group has fewer lamps?









Show your work

#3

### Which group has more skateboards?









# Which group has fewer whistles?









Show your work

#5

### Which group has fewer ladybugs?









Show your work

#6

### Which group has fewer dice?









#7

# Which group has fewer dice?









Show your work

#8

### Which group has more bananas?









Show your work

#9

### Which group has more grapes?









#10

## Which group has fewer batteries?









Show your work

#11

#### Which group has more ladybugs?









Show your work

#12

### Which group has fewer lamps?









| Question | Answer   |
|----------|----------|
| #1       | choice 1 |
| #2       | choice 1 |
| #3       | choice 2 |
| #4       | choice 1 |
| #5       | choice 2 |
| #6       | choice 1 |
| #7       | choice 1 |
| #8       | choice 2 |
| #9       | choice 1 |
| #10      | choice 1 |
| #11      | choice 2 |
| #12      | choice 2 |