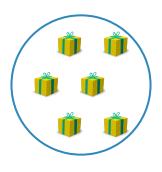

#1

## Which group has fewer presents?









Show your work

#2

### Which group has fewer lamps?









Show your work

#3

### Which group has more skateboards?









# Which group has fewer whistles?









Show your work

#5

### Which group has fewer ladybugs?









Show your work

#6

### Which group has fewer dice?









#7

# Which group has fewer dice?









Show your work

#8

### Which group has more bananas?









Show your work

#9

### Which group has more grapes?









#10

## Which group has fewer batteries?









Show your work

#11

#### Which group has more ladybugs?









Show your work

#12

### Which group has fewer lamps?









| Question | Answer   |
|----------|----------|
| #1       | choice 1 |
| #2       | choice 1 |
| #3       | choice 2 |
| #4       | choice 1 |
| #