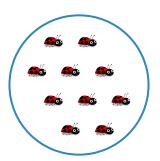

#1

## Which group has fewer presents?









Show your work

#2

### Which group has fewer lamps?









Show your work

#3

### Which group has more skateboards?









# Which group has fewer whistles?









Show your work

#5

### Which group has fewer ladybugs?









Show your work

#6

### Which group has fewer dice?









#7

# Which group has fewer dice?









Show your work

#8

### Which group has more bananas?









Show your work

#9

### Which group has more grapes?









#10

## Which group has fewer batteries?









Show your work

#11

#### Which group has more ladybugs?









Show your work

#12

### Which group has fewer lamps?









| Question | Answer   |
|----------|----------|
| #1       | choice 1 |
| #2       | choice 1 |
| #3       | choice 2 |
| #4       | choice 1 |
| #5       | choice 2 |
| #6       | choice 1 |
| #7       | choice 1 |
| #8       | choice 2 |
| #9       | choice 1 |
| #10      | choice 1 |
| #11      | choice 2 |
| #12      | choice 2 |