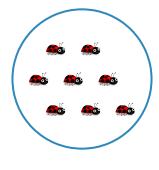

#1

## Which group has fewer presents?









Show your work

#2

### Which group has fewer lamps?









Show your work

#3

### Which group has more skateboards?









# Which group has fewer whistles?









Show your work

#5

### Which group has fewer ladybugs?









Show your work

#6

### Which group has fewer dice?









#7

# Which group has fewer dice?









Show your work

#8

### Which group has more bananas?









Show your work

#9

### Which group has more grapes?









#10

## Which group has fewer batteries?









Show your work

#11

#### Which group has more ladybugs?









Show your work

#12

### Which group has fewer lamps?









| Question | Answer   |
|----------|----------|
| #1       | choice 1 |
| #2       | choice 1 |
| #3       | choice 2 |
| #4       | choice 1 |
| #5       | choice 2 |
| #6       | choice 1 |
| #7       | choice 1 |
| #8       | choice 2 |
| #9       | choice 1 |
| #10      | choice 1 |
| #11      | choice 2 |
| #12      | choice 2 |