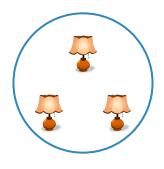

#1

## Which group has fewer presents?









Show your work

#2

### Which group has fewer lamps?









Show your work

#3

### Which group has more skateboards?









# Which group has fewer whistles?









Show your work

#5

### Which group has fewer ladybugs?









Show your work

#6

### Which group has fewer dice?









#7

# Which group has fewer dice?









Show your work

#8

### Which group has more bananas?









Show your work

#9

### Which group has more grapes?









#10

## Which group has fewer batteries?









Show your work

#11

#### Which group has more ladybugs?









Show your work

#12

### Which group has fewer lamps?









| Question | Answer   |
|----------|----------|
| #1       | choice 1 |
| #2       | choice 1 |
| #3       | choice 2 |
| #4       | choice 1 |
| #5       | choice 2 |
| #6       | choice 1 |
| #7       | choi