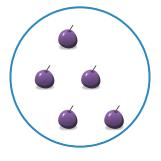

#1

## Which group has fewer presents?









Show your work

#2

### Which group has fewer lamps?









Show your work

#3

### Which group has more skateboards?









# Which group has fewer whistles?









Show your work

#5

### Which group has fewer ladybugs?









Show your work

#6

### Which group has fewer dice?









#7

# Which group has fewer dice?









Show your work

#8

### Which group has more bananas?









Show your work

#9

### Which group has more grapes?









#10

## Which group has fewer batteries?









Show your work

#11

#### Which group has more ladybugs?









Show your work

#12

### Which group has fewer lamps?









| Question | Answer   |
|----------|----------|
| #1       | choice 1 |
| #2       | choice 1 |
| #3       | choice 2 |
| #4       | choice 1 |
| #5       | choice 2 |
| #6       | choice 1 |
| #7       | choice 1 |
| #8       | choice 2 |
| #9       | choice 1 |
| #10      | choice 1 |
| #11      | choice 2 |
| #12      | choice 2 |