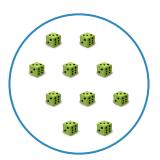

#1

## Which group has fewer presents?









Show your work

#2

### Which group has fewer lamps?









Show your work

#3

### Which group has more skateboards?









# Which group has fewer whistles?









Show your work

#5

### Which group has fewer ladybugs?









Show your work

#6

### Which group has fewer dice?









#7

# Which group has fewer dice?









Show your work

#8

### Which group has more bananas?









Show your work

#9

### Which group has more grapes?









#10

## Which group has fewer batteries?









Show your work

#11

#### Which group has more ladybugs?









Show your work

#12

### Which group has fewer lamps?









| Question | Answer   |
|----------|----------|
| #1       | choice 1 |
| #2       | choice 1 |
| #3       | choice 2 |
| #4       | choice 1 |
| #5       | choice 2 |
| #6       | choice 1 |
| #7       | choice 1 |
| #8       | choice 2 |
| #9       | choice 1 |
| #10      | choice 1 |
| #11      | choice 2 |
| #12      | choice 2 |