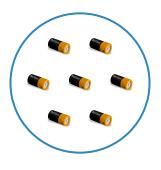

#1

## Which group has fewer presents?









Show your work

#2

### Which group has fewer lamps?









Show your work

#3

### Which group has more skateboards?









# Which group has fewer whistles?









Show your work

#5

### Which group has fewer ladybugs?









Show your work

#6

### Which group has fewer dice?









#7

# Which group has fewer dice?









Show your work

#8

### Which group has more bananas?









Show your work

#9

### Which group has more grapes?









#10

## Which group has fewer batteries?









Show your work

#11

#### Which group has more ladybugs?









Show your work

#12

### Which group has fewer lamps?









| Question | Answer   |
|----------|----------|
| #1       | choice 1 |
| #2       | choice 1 |
| #3       | choice 2 |
| #4       | choice 1 |
| #5       | choice 2 |
| #6       | choice 1 |
| #7       | choice 1 |
| #8       | choice 2 |
| #9       | choice 1 |
| #10      | choice 1 |
| #11      | choice 2 |
| #12      | choice 2 |