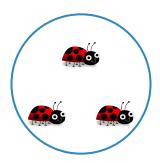

#1

## Which group has fewer presents?









Show your work

#2

### Which group has fewer lamps?









Show your work

#3

### Which group has more skateboards?









# Which group has fewer whistles?









Show your work

#5

### Which group has fewer ladybugs?









Show your work

#6

### Which group has fewer dice?









#7

# Which group has fewer dice?









Show your work

#8

### Which group has more bananas?









Show your work

#9

### Which group has more grapes?









#10

## Which group has fewer batteries?









Show your work

#11

#### Which group has more ladybugs?









Show your work

#12

### Which group has fewer lamps?









| Question | Answer   |
|----------|----------|
| #1       | choice 1 |
| #2       | choice 1 |
| #3       | choice 2 |
| #4       | choice 1 |
| #5       | choice 2 |
| #6       | choice 1 |
| #7       | choice 1 |
| #8       | choice 2 |
| #9       | choice 1 |
| #10      | choice 1 |
| #11      | choice 2 |
| #12      | choice 2 |