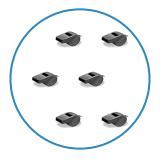

### Which group has fewer dice?

#7

# Which group has fewer dice?

Show your work

#8