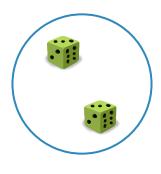

### Which group has fewer dice?

#7

# Which group has fewer dice?

Show your work

#8