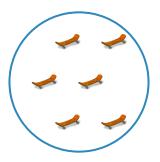

#1

## Which group has fewer presents?









Show your work

#2

### Which group has fewer lamps?









Show your work

#3

### Which group has more skateboards?









# Which group has fewer whistles?









Show your work

#5

### Which group has fewer ladybugs?









Show your work

#6

### Which group has fewer dice?









#7

# Which group has fewer dice?









Show your work

#8

### Which group has more bananas?









Show your work

#9

### Which group has more grapes?









#10

## Which group has fewer batteries?









Show your work

#11

#### Which group has more ladybugs?









Show your work

#12

### Which group has fewer lamps?









| Question | Answer   |
|----------|----------|
| #1       | choice 1 |
| #2       | choice 1 |
| #3       | choice 2 |
| #4       | choice 1 |
| #5       | choice 2 |
| #6       | choice 1 |
| #7       | choice 1 |
| #8       | choice 2 |
| #9       | choice 1 |
| #10      | c