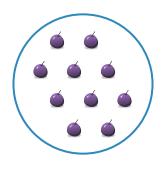

#1

## Which group has fewer presents?









Show your work

#2

### Which group has fewer lamps?









Show your work

#3

### Which group has more skateboards?









# Which group has fewer whistles?









Show your work

#5

### Which group has fewer ladybugs?









Show your work

#6

### Which group has fewer dice?









#7

# Which group has fewer dice?









Show your work

#8

### Which group has more bananas?









Show your work

#9

### Which group has more grapes?









#10

## Which group has fewer batteries?









Show your work

#11

#### Which group has more ladybugs?









Show your work

#12

### Which group has fewer lamps?









| Question | Answer   |
|----------|----------|
| #1       | choice 1 |
| #2       | choice 1 |
| #3       | choice 2 |
| #4       | choice 1 |
| #5       | choice 2 |
| #6       | choice 1 |
| #7       | choice 1 |
| #8       | choice 2 |
| #9       | choice 1 |
| #10      | choice 1 |
| #11      | choice 2 |
| #12      | choice 2 |