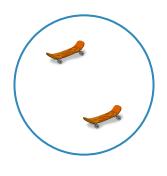

#1

## Which group has fewer presents?









Show your work

#2

### Which group has fewer lamps?









Show your work

#3

### Which group has more skateboards?









# Which group has fewer whistles?









Show your work

#5

### Which group has fewer ladybugs?









Show your work

#6

### Which group has fewer dice?









#7

# Which group has fewer dice?









Show your work

#8

### Which group has more bananas?









Show your work

#9

### Which group has more grapes?









#10

## Which group has fewer batteries?









Show your work

#11

#### Which group has more ladybugs?









Show your work

#12

### Which group has fewer lamps?









| Question | Answer   |
|----------|----------|
| #1       | choice 1 |
| #2       | choice 1 |
| #3       | choice 2 |
| #4       | choice 1 |
| #5       | choice 2 |
| #6       | choice 1 |
| #7       | choice 1 |
| #8       | choice 2 |
| #9       | choice 1 |
| #10      |