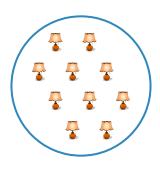

#1

## Which group has fewer presents?









Show your work

#2

### Which group has fewer lamps?









Show your work

#3

### Which group has more skateboards?









# Which group has fewer whistles?









Show your work

#5

### Which group has fewer ladybugs?









Show your work

#6

### Which group has fewer dice?









#7

# Which group has fewer dice?









Show your work

#8

### Which group has more bananas?









Show your work

#9

### Which group has more grapes?









#10

## Which group has fewer batteries?









Show your work

#11

#### Which group has more ladybugs?









Show your work

#12

### Which group has fewer lamps?









| Question | Answer   |
|----------|----------|
| #1       | choice 1 |
| #2       | choice 1 |
| #3       | choice 2 |
| #4       | choice 1 |
| #5       | choice 2 |
| #6       | choice 1 |
| #7       | choice 1 |
| #8       | choice 2 |
| #9       | choice 1 |
| #10      | choice 1 |
| #11      | choice 2 |
| #12      | choice 2 |