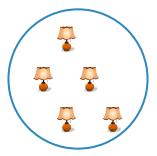

### Which group has fewer lamps?

| Question | Answer   |
|----------|----------|
| #1       | choice 1 |
| #2       | choice 1 |
| #3       | choice 2 |
| #4       | choice 1 |
| #5       | choice 2 |
| #6       | choice 1 |
| #7       | choice 1 |
| #8       | choice 2 |
| #9       | choice 1 |
| #10      | choice 1 |
| #11      | choice 2 |
| #12      | choice 2 |