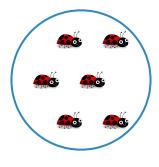

#1

## Which group has fewer presents?









Show your work

#2

### Which group has fewer lamps?









Show your work

#3

### Which group has more skateboards?









# Which group has fewer whistles?









Show your work

#5

### Which group has fewer ladybugs?









Show your work

#6

### Which group has fewer dice?









#7

# Which group has fewer dice?









Show your work

#8

### Which group has more bananas?









Show your work

#9

### Which group has more grapes?









#10

## Which group has fewer batteries?









Show your work

#11

#### Which group has more ladybugs?









Show your work

#12

### Which group has fewer lamps?









| Question | Answer   |
|----------|----------|
| #1       | choice 1 |
| #2       | choice 1 |
| #3       | choice 2 |
| #4       | choice 1 |
| #5       | choice 2 |
| #6       | choice 1 |
| #7       | choice 1 |
| #8       | choice 2 |
| #9       | choice 1 |
| #10      | choice 1 |
| #11      | choice 2 |
| #12      | choice 2 |