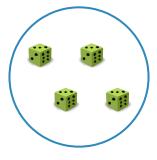

### Which group has fewer dice?

#7

# Which group has fewer dice?

Show your work

#8