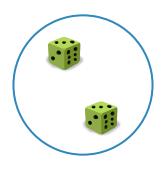

#1

## Which group has fewer presents?









Show your work

#2

### Which group has fewer lamps?









Show your work

#3

### Which group has more skateboards?









# Which group has fewer whistles?









Show your work

#5

### Which group has fewer ladybugs?









Show your work

#6

### Which group has fewer dice?









#7

# Which group has fewer dice?









Show your work

#8

### Which group has more bananas?









Show your work

#9

### Which group has more grapes?









#10

## Which group has fewer batteries?









Show your work

#11

#### Which group has more ladybugs?









Show your work

#12

### Which group has fewer lamps?









| Question | Answer   |
|----------|----------|
| #1       | choice 1 |
| #2       | choice 1 |
| #3       | choice 2 |
| #4       | choice 1 |
| #5       | choice 2 |
| #6       | choice 1 |
| #7       | choice 1 |
| #8       | choice 2 |
| #9       | choice 1 |
| #10      | choice 1 |
| #11      | choice 2 |
| #12      | choice 2 |