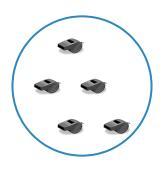

### Which group has fewer dice?

#7

# Which group has fewer dice?

Show your work

#8