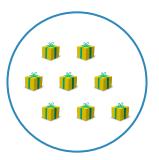

#1

## Which group has fewer presents?









Show your work

#2

### Which group has fewer lamps?









Show your work

#3

### Which group has more skateboards?









# Which group has fewer whistles?









Show your work

#5

### Which group has fewer ladybugs?









Show your work

#6

### Which group has fewer dice?









#7

# Which group has fewer dice?









Show your work

#8

### Which group has more bananas?









Show your work

#9

### Which group has more grapes?









#10

## Which group has fewer batteries?









Show your work

#11

#### Which group has more ladybugs?









Show your work

#12

### Which group has fewer lamps?









| Question | Answer   |
|----------|----------|
| #1       | choice 1 |
| #2       | choice 1 |
| #3       | choice 2 |
| #4       | choice 1 |
| #5