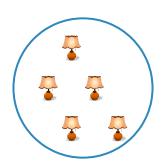

#1

## Which group has fewer presents?









Show your work

#2

### Which group has fewer lamps?









Show your work

#3

### Which group has more skateboards?









# Which group has fewer whistles?









Show your work

#5

### Which group has fewer ladybugs?









Show your work

#6

### Which group has fewer dice?









#7

# Which group has fewer dice?









Show your work

#8

### Which group has more bananas?









Show your work

#9

### Which group has more grapes?









#10

## Which group has fewer batteries?









Show your work

#11

#### Which group has more ladybugs?









Show your work

#12

### Which group has fewer lamps?









| Question | Answer   |
|----------|----------|
| #1       | choice 1 |
| #2       | choice 1 |
| #3       | choice 2 |
| #4       | choice 1 |
| #5       | choice 2 |
| #6       | choice 1 |
| #7       | choice