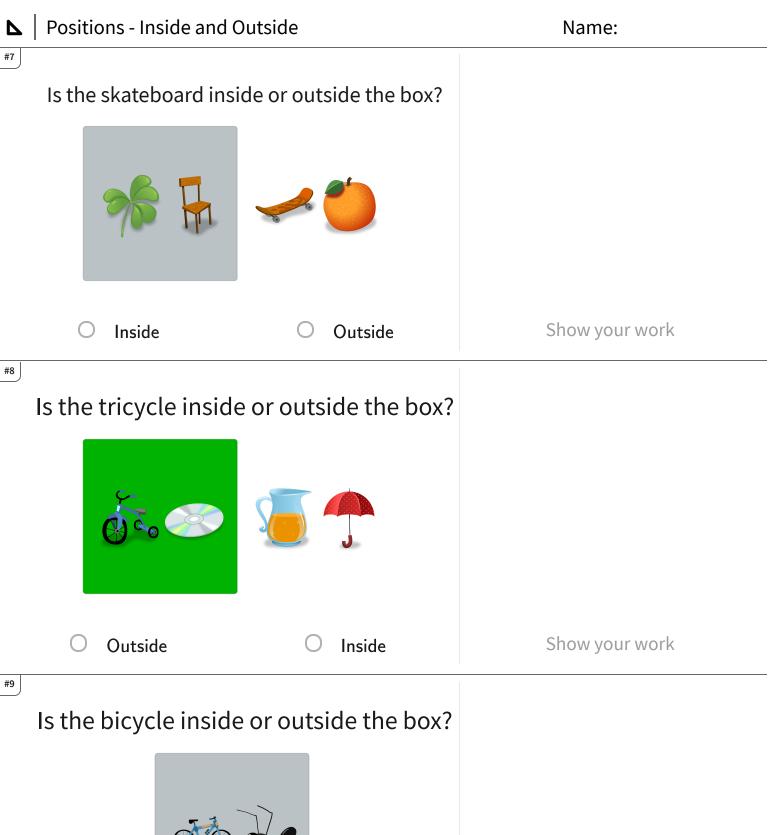

Outside

O Inside

Is the battery inside or outside the box?





Inside

Outside

Show your work

#5

Is the chair inside or outside the box?







Outside

Inside

Show your work

#6

Is the bicycle inside or outside the box?





Outside

Inside





Outside

Inside

#10

Is the treasure chest inside or outside the box?



O Inside

Outside

Show your work

#11

Is the ladybug inside or outside the box?





O Inside

Outside

Show your work

#12

Is the tiger inside or outside the box?





Outside

O Inside

| 7 |
|---|
|---|

| Question | Answer   |
|----------|----------|
| #1       | choice 1 |
| #2       | choice 1 |
| #3       | choice 2 |
| #4       | choice 2 |
| #5       | choice 1 |
| #6       | choice 1 |
| #7       | choice 2 |
| #8       | choice 2 |
| #9       | choice 2 |
| #10      | choice 2 |
| #11      | choice 1 |
| #12      | choice 1 |