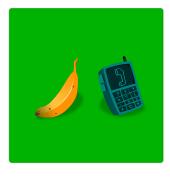

Outside

Inside

Show your work

#6

Is the bicycle inside or outside the box?

Outside

Inside

Outside

Inside

#10

Is the treasure chest inside or outside the box?

O Inside

Outside

Show your work

#11

Is the ladybug inside or outside the box?