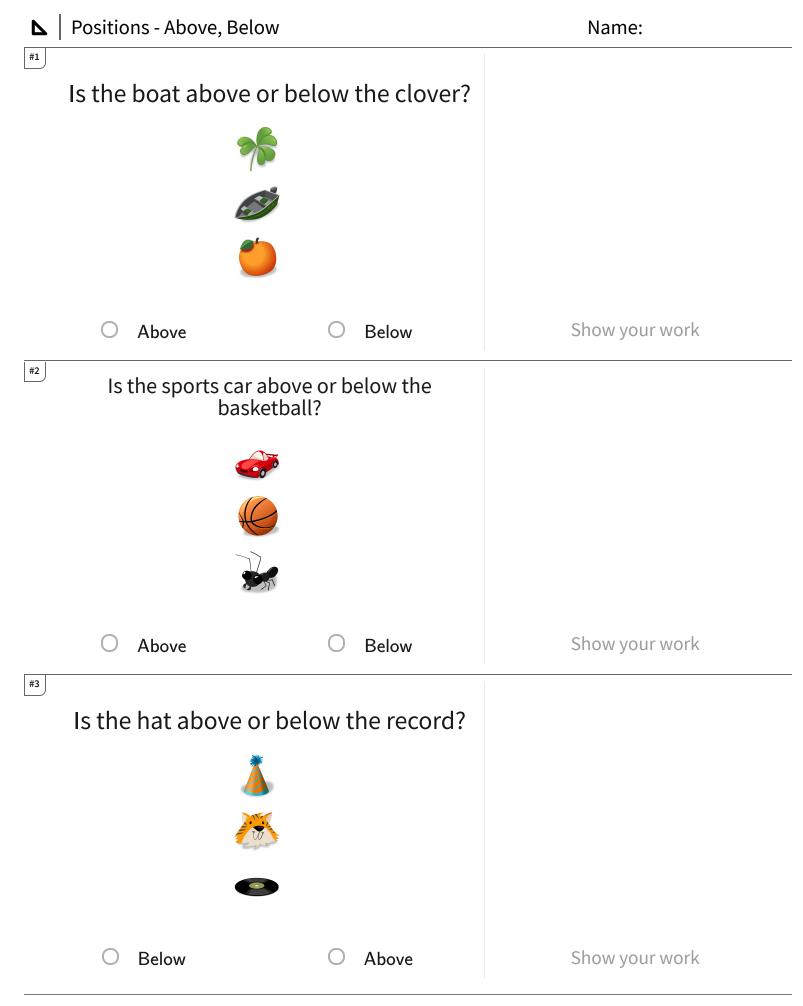

| Question | Answer   |
|----------|----------|
| #1       | choice 2 |
| #2       | choice 1 |
| #3       | choice 2 |
| #4       | choice 1 |
| #5       | choice 2 |
| #6       | choice 1 |
| #7       | choice 1 |
| #8       | choice 1 |
| #9       | choice 2 |
| #10      | choice 1 |
| #11      | choice 1 |
| #12      | choice 2 |