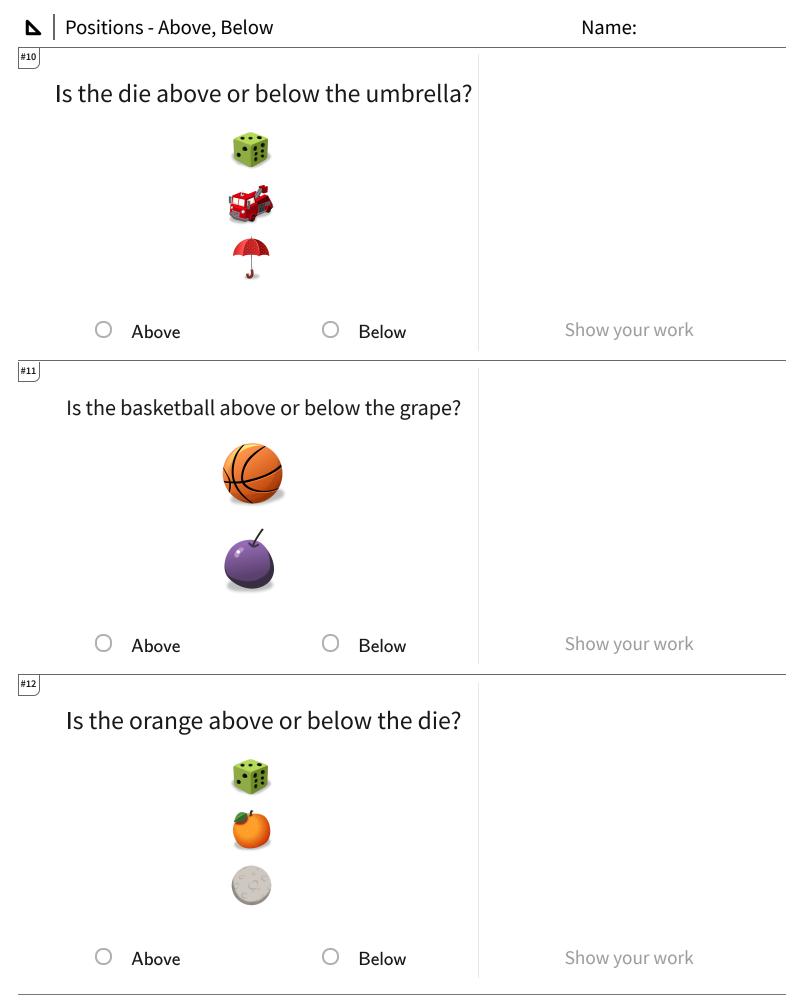

| Question | Answer   |
|----------|----------|
| #1       | choice 2 |
| #2       | choice 1 |
| #3       | choice 2 |
| #4       | choice 1 |
| #5       | choice 2 |
| #6       | choice 1 |
| #7       | choice 1 |
| #8       | choice 1 |
| #9       | choice 2 |
| #10      | choice 1 |
| #11      | choice 1 |
| #12      | choice 2 |