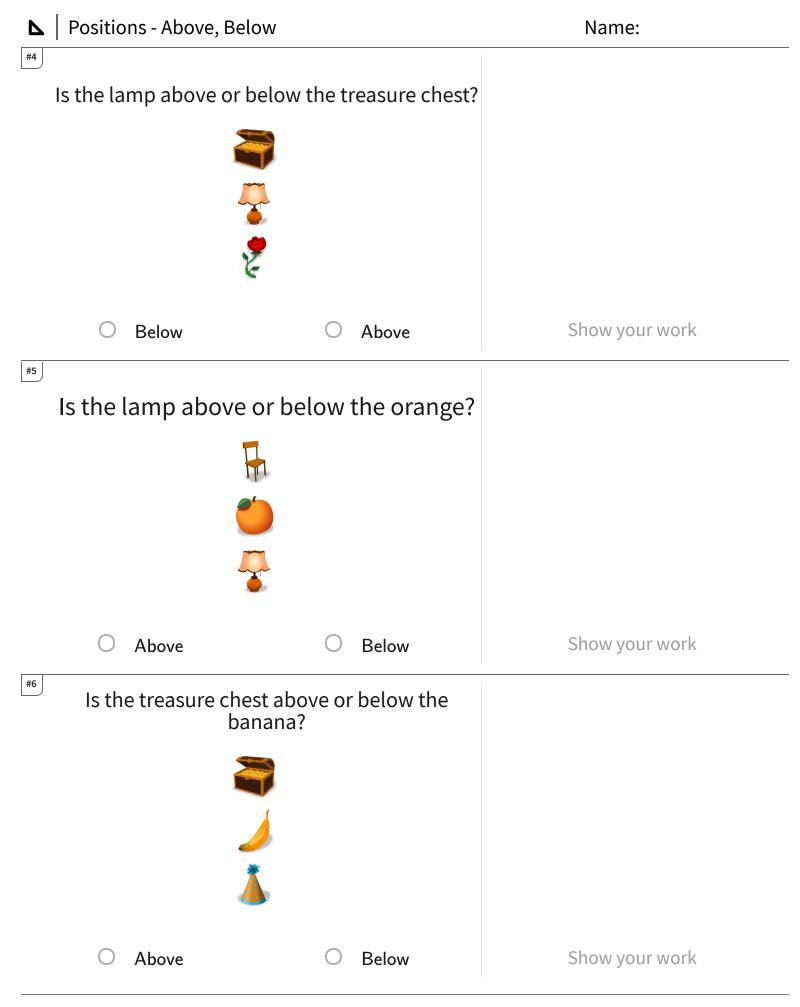

| Question | Answer   |
|----------|----------|
| #1       | choice 2 |
| #2       | choice 1 |
| #3       | choice 2 |
| #4       | choice 1 |
| #5       | choice 2 |
| #6       | choice 1 |
| #7       | choice 1 |
| #8       | choice 1 |
| #9       | choice 2 |
| #10      | choice 1 |
| #11      | choice 1 |
| #12      | choice 2 |