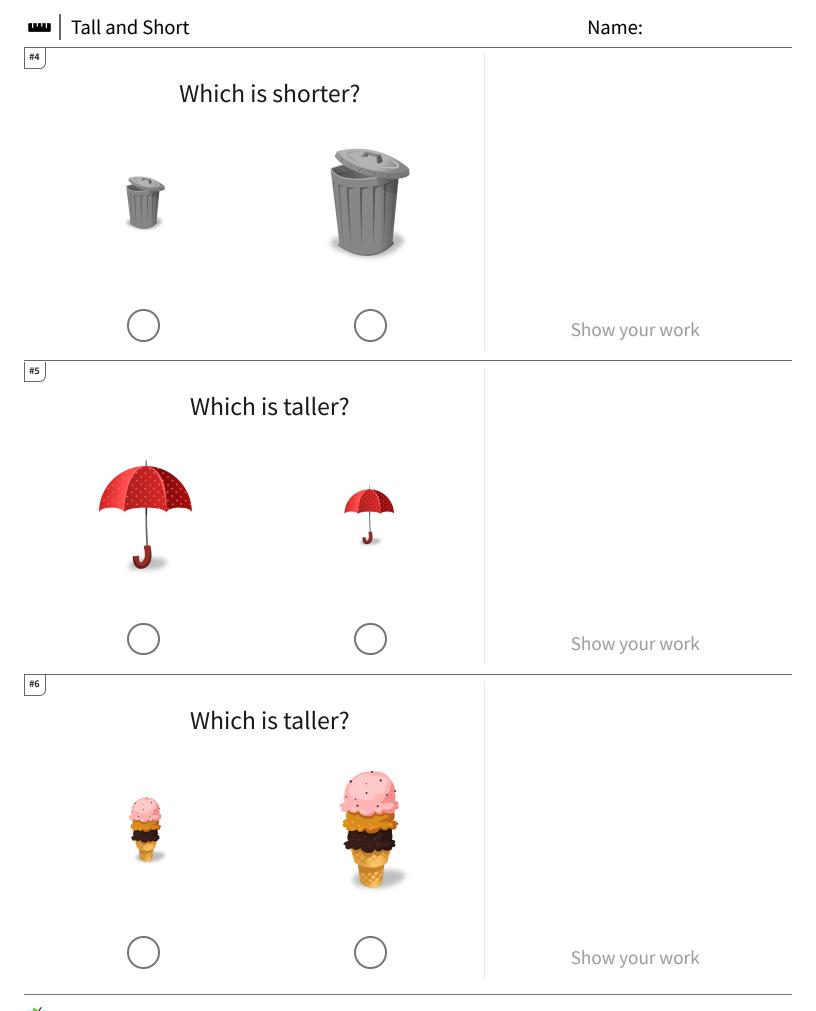

TeachMe Inc. ©2025 All rights reserved.

🚥 | Tall and Short

| Question | Answer   |
|----------|----------|
| #1       | choice 1 |
| #2       | choice 2 |
| #3       | choice 1 |
| #4       | choice 1 |
| #5       | choice 1 |
| #6       | choice 2 |
| #7       | choice 2 |
| #8       | choice 1 |
| #9       | choice 1 |
| #10      | choice 2 |
| #11      | choice 1 |
| #12      | choice 1 |