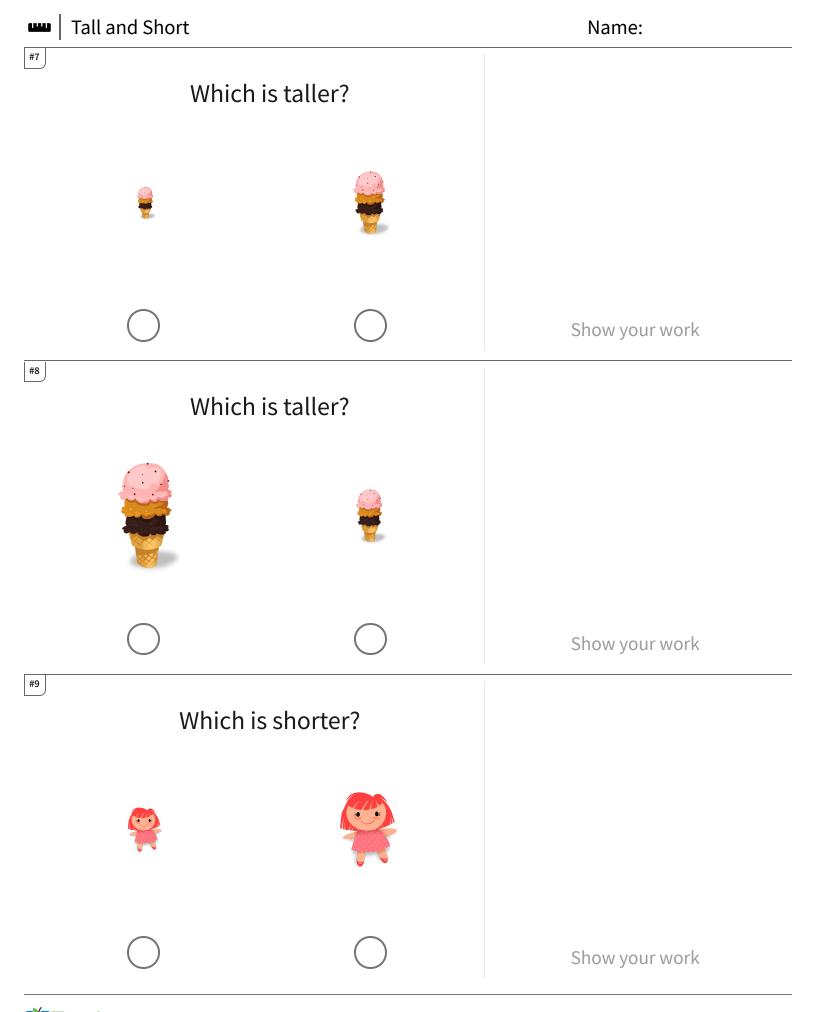

TeachMe Inc. ©2025 All rights reserved.

🚥 | Tall and Short

| Question | Answer   |
|----------|----------|
| #1       | choice 1 |
| #2       | choice 2 |
| #3       | choice 1 |
| #4       | choice 1 |
| #5       | choice 1 |
| #6       | choice 2 |
| #7       | choice 2 |
| #8       | choice 1 |
| #9       | choice 1 |
| #10      | choice 2 |
| #11      | choice 1 |
| #12      | choice 1 |