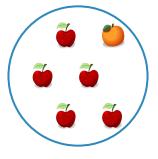

Show your work

#5

Which picture shows 1 + 3 = 4?

Show your work

#6

Which picture shows 4 + 1 = 5?