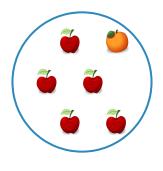

Which picture shows 2 + 3 = 5?

Show your work

#2

Which picture shows 2 + 3 = 5?

Show your work

#3

Which picture shows 1 + 4 = 5?

Which picture shows 1+1=2?