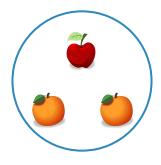

Show your work

#5

Which picture shows 1 + 3 = 4?

Show your work

#6

Which picture shows 4 + 1 = 5?