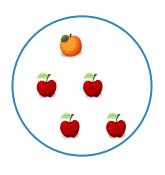

Which picture shows 2 + 3 = 5?

Show your work

#2

Which picture shows 2 + 3 = 5?

Show your work

#3

Which picture shows 1 + 4 = 5?

Which picture shows 1+1=2?