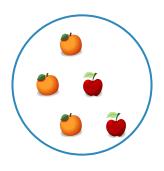

Which picture shows 2 + 3 = 5?

Show your work

#2

Which picture shows 2 + 3 = 5?

Show your work

#3

Which picture shows 1 + 4 = 5?

Which picture shows 1+1=2?