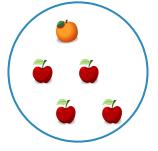

Which picture shows 2 + 3 = 5?

Show your work

#2

Which picture shows 2 + 3 = 5?

Show your work

#3

Which picture shows 1 + 4 = 5?

Which picture shows 1+1=2?