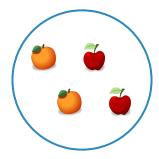

Show your work

#5

Which picture shows 1 + 3 = 4?

Show your work

#6

Which picture shows 4 + 1 = 5?