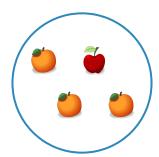

Which picture shows 2 + 3 = 5?

Show your work

#2

Which picture shows 2 + 3 = 5?

Show your work

#3

Which picture shows 1 + 4 = 5?

Which picture shows 1+1=2?