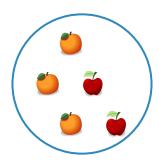

Which picture shows 2 + 3 = 5?

Show your work

#2

Which picture shows 2 + 3 = 5?

Show your work

#3

Which picture shows 1 + 4 = 5?

Which picture shows 1+1=2?