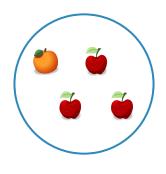

Which picture shows 2 + 3 = 5?









Show your work

#2

Which picture shows 2 + 3 = 5?









Show your work

#3

Which picture shows 1 + 4 = 5?









Which picture shows 1+1=2?









Show your work

#5

Which picture shows 1 + 3 = 4?









Show your work

#6

Which picture shows 4 + 1 = 5?









# Which picture shows 1 + 4 = 5?









Show your work

#8

# Which picture shows 1 + 2 = 3?









Show your work

#9

# Which picture shows 4 + 1 = 5?









Which picture shows 3 + 1 = 4?









Show your work

#11

Which picture shows 4 + 1 = 5?









Show your work

#12

Which picture shows 2 + 1 = 3?









# + Choose Addition Pictures Up to 10

#### Answer Key

| Question | Answer   |
|----------|----------|
| #1       | choice 1 |
| #2       | choice 2 |
| #3       | choice 2 |
| #4       | choice 2 |
| #5       | choice 2 |
| #6       | choice 1 |
| #7       | choice 1 |
| #8       | choice 1 |
| #9       | choice 2 |
| #10      | choice 2 |
| #11      | choice 1 |
| #12      | choice 2 |