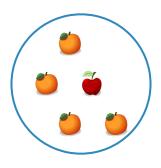

Which picture shows 2 + 3 = 5?

Show your work

#2

Which picture shows 2 + 3 = 5?

Show your work

#3

Which picture shows 1 + 4 = 5?

Which picture shows 1+1=2?