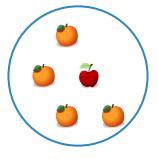

Which picture shows 2 + 3 = 5?

Show your work

#2

Which picture shows 2 + 3 = 5?

Show your work

#3

Which picture shows 1 + 4 = 5?

Which picture shows 1+1=2?