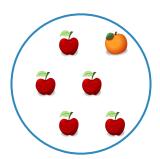

Which picture shows 2 + 3 = 5?

Show your work

#2

Which picture shows 2 + 3 = 5?

Show your work

#3

Which picture shows 1 + 4 = 5?

Which picture shows 1+1=2?