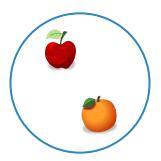

Which picture shows 2 + 3 = 5?









Show your work

#2

Which picture shows 2 + 3 = 5?









Show your work

#3

Which picture shows 1 + 4 = 5?









Which picture shows 1+1=2?









Show your work

#5

Which picture shows 1 + 3 = 4?









Show your work

#6

Which picture shows 4 + 1 = 5?









# Which picture shows 1 + 4 = 5?









Show your work

#8

# Which picture shows 1 + 2 = 3?









Show your work

#9

# Which picture shows 4 + 1 = 5?









Which picture shows 3 + 1 = 4?









Show your work

#11

Which picture shows 4 + 1 = 5?









Show your work

#12

Which picture shows 2 + 1 = 3?









# + Choose Addition Pictures Up to 10

#### Answer Key

| Question | Answer   |
|----------|----------|
| #1       | choice 1 |
| #2       | choice 2 |
| #3       | choice 2 |
| #4       | choice 2 |
| #5       | choice 2 |
| #6       | choice 1 |
| #7       | choice 1 |
| #8       | choice 1 |
| #9       | choice 2 |
| #10      | choice 2 |
|