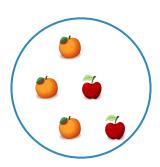

Show your work

#5

Which picture shows 1 + 3 = 4?

Show your work

#6

Which picture shows 4 + 1 = 5?