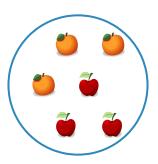

Which picture shows 2 + 3 = 5?

Show your work

#2

Which picture shows 2 + 3 = 5?

Show your work

#3

Which picture shows 1 + 4 = 5?

Which picture shows 1+1=2?