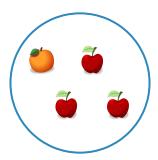

Which picture shows 2 + 3 = 5?

Show your work

#2

Which picture shows 2 + 3 = 5?

Show your work

#3

Which picture shows 1 + 4 = 5?

Which picture shows 1+1=2?