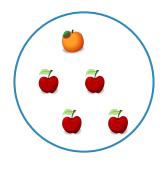

Show your work

#5

Which picture shows 1 + 3 = 4?

Show your work

#6

Which picture shows 4 + 1 = 5?