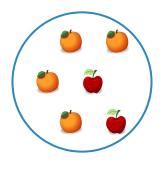

Which picture shows 2 + 3 = 5?

Show your work

#2

Which picture shows 2 + 3 = 5?

Show your work

#3

Which picture shows 1 + 4 = 5?

Which picture shows 1+1=2?