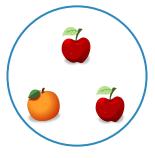

Which picture shows 2 + 3 = 5?









Show your work

#2

Which picture shows 2 + 3 = 5?









Show your work

#3

Which picture shows 1 + 4 = 5?









Which picture shows 1+1=2?









Show your work

#5

Which picture shows 1 + 3 = 4?









Show your work

#6

Which picture shows 4 + 1 = 5?









# Which picture shows 1 + 4 = 5?









Show your work

#8

# Which picture shows 1 + 2 = 3?









Show your work

#9

# Which picture shows 4 + 1 = 5?









Which picture shows 3 + 1 = 4?









Show your work

#11

Which picture shows 4 + 1 = 5?









Show your work

#12

Which picture shows 2 + 1 = 3?









# + Choose Addition Pictures Up to 10

#### Answer Key

| Question | Answer   |
|----------|----------|
| #1       | choice 1 |
| #2       | choice 2 |
| #3       | choice 2 |
| #4       | choice 2 |
| #5       | choice 2 |
| #6       | choice 1 |
| #7       | choice 1 |
| #8       | choice 1 |
| #9       | choice 2 |
| #10      | choice 2 |
| #11      | choice 1 |
| #12      | choice 2 |