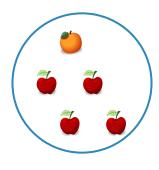

Which picture shows 2 + 3 = 5?

Show your work

#2

Which picture shows 2 + 3 = 5?

Show your work

#3

Which picture shows 1 + 4 = 5?

Which picture shows 1+1=2?