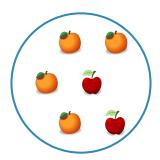

Which picture shows 2 + 3 = 5?

Show your work

#2

Which picture shows 2 + 3 = 5?

Show your work

#3

Which picture shows 1 + 4 = 5?

Which picture shows 1+1=2?