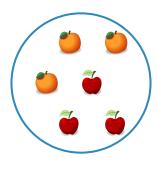

Show your work

#5

Which picture shows 1 + 3 = 4?

Show your work

#6

Which picture shows 4 + 1 = 5?