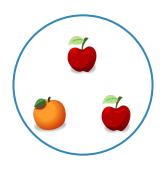

Which picture shows 2 + 3 = 5?









Show your work

#2

Which picture shows 2 + 3 = 5?









Show your work

#3

Which picture shows 1 + 4 = 5?









Which picture shows 1+1=2?









Show your work

#5

Which picture shows 1 + 3 = 4?









Show your work

#6

Which picture shows 4 + 1 = 5?









# Which picture shows 1 + 4 = 5?









Show your work

#8

# Which picture shows 1 + 2 = 3?









Show your work

#9

# Which picture shows 4 + 1 = 5?









Which picture shows 3 + 1 = 4?









Show your work

#11

Which picture shows 4 + 1 = 5?









Show your work

#12

Which picture shows 2 + 1 = 3?









# + Choose Addition Pictures Up to 10

#### Answer Key

| Question | Answer   |
|----------|----------|
| #1       | choice 1 |
| #2       | choice 2 |
| #3       | choice 2 |
| #4       | choice 2 |
| #5       | choice 2 |
| #6       | choice 1 |
| #7       | choice 1 |
| #8       | choice 1 |
| #9       | choice 2 |
| #10      | choice 2 |