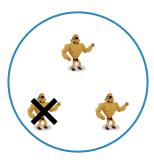

Which picture shows 5 - 3 = 2?

Show your work

#2

Which picture shows 4 - 1 = 3?

Show your work

#3

Which picture shows 3 - 1 = 2?

Which picture shows 4 - 3 = 1?