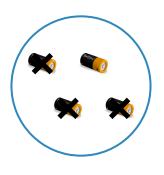

Which picture shows 5 - 3 = 2?

Show your work

#2

Which picture shows 4 - 1 = 3?

Show your work

#3

Which picture shows 3 - 1 = 2?

Which picture shows 4 - 3 = 1?