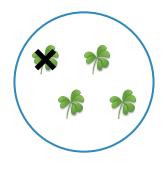

Which picture shows 5 - 3 = 2?

Show your work

#2

Which picture shows 4 - 1 = 3?

Show your work

#3

Which picture shows 3 - 1 = 2?

Which picture shows 4 - 3 = 1?