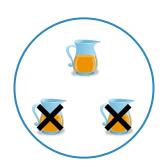

Which picture shows 5 - 3 = 2?

Show your work

#2

Which picture shows 4 - 1 = 3?

Show your work

#3

Which picture shows 3 - 1 = 2?

Which picture shows 4 - 3 = 1?