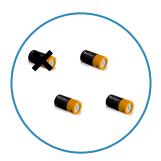

Which picture shows 5 - 3 = 2?

Show your work

#2

Which picture shows 4 - 1 = 3?

Show your work

#3

Which picture shows 3 - 1 = 2?

Which picture shows 4 - 3 = 1?