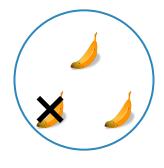

Which picture shows 5 - 3 = 2?

Show your work

#2

Which picture shows 4 - 1 = 3?

Show your work

#3

Which picture shows 3 - 1 = 2?

Which picture shows 4 - 3 = 1?