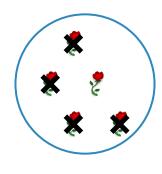

Which picture shows 5 - 3 = 2?

Show your work

#2

Which picture shows 4 - 1 = 3?

Show your work

#3

Which picture shows 3 - 1 = 2?

Which picture shows 4 - 3 = 1?