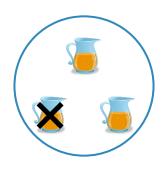

Which picture shows 5 - 3 = 2?

Show your work

#2

Which picture shows 4 - 1 = 3?

Show your work

#3

Which picture shows 3 - 1 = 2?

Which picture shows 4 - 3 = 1?