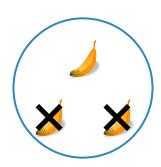

Which picture shows 5 - 3 = 2?

Show your work

#2

Which picture shows 4 - 1 = 3?

Show your work

#3

Which picture shows 3 - 1 = 2?

Which picture shows 4 - 3 = 1?