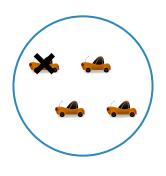

Which picture shows 5 - 3 = 2?

Show your work

#2

Which picture shows 4 - 1 = 3?

Show your work

#3

Which picture shows 3 - 1 = 2?

Which picture shows 4 - 3 = 1?