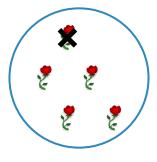

Which picture shows 5 - 3 = 2?

Show your work

#2

Which picture shows 4 - 1 = 3?

Show your work

#3

Which picture shows 3 - 1 = 2?

Which picture shows 4 - 3 = 1?