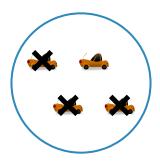

Which picture shows 5 - 3 = 2?

Show your work

#2

Which picture shows 4 - 1 = 3?

Show your work

#3

Which picture shows 3 - 1 = 2?

Which picture shows 4 - 3 = 1?