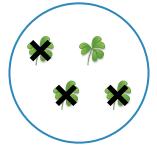

Which picture shows 5 - 3 = 2?

Show your work

#2

Which picture shows 4 - 1 = 3?

Show your work

#3

Which picture shows 3 - 1 = 2?

Which picture shows 4 - 3 = 1?