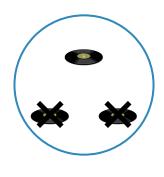

Show your work

#5

Which picture shows 3-2=1?

Show your work

#6

Which picture shows 5 - 3 = 2?