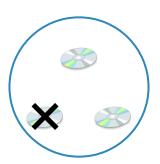

Which picture shows 5 - 3 = 2?

Show your work

#2

Which picture shows 4 - 1 = 3?

Show your work

#3

Which picture shows 3 - 1 = 2?

Which picture shows 4 - 3 = 1?