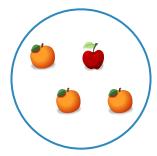

Which picture shows 4 + 1 = 5?

Show your work

#2

Which picture shows 3 + 1 = 4?

Show your work

#3

Which picture shows 1 + 3 = 4?

Which picture shows 2 + 2 = 4?