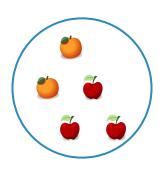

Which picture shows 4 + 1 = 5?

Show your work

#2

Which picture shows 3 + 1 = 4?

Show your work

#3

Which picture shows 1 + 3 = 4?

Which picture shows 2 + 2 = 4?