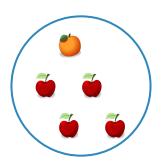

Which picture shows 4 + 1 = 5?

Show your work

#2

Which picture shows 3 + 1 = 4?

Show your work

#3

Which picture shows 1 + 3 = 4?

Which picture shows 2 + 2 = 4?