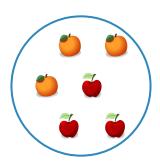

Which picture shows 4 + 1 = 5?

Show your work

#2

Which picture shows 3 + 1 = 4?

Show your work

#3

Which picture shows 1 + 3 = 4?

Which picture shows 2 + 2 = 4?