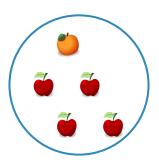

Which picture shows 4 + 1 = 5?

Show your work

#2

Which picture shows 3 + 1 = 4?

Show your work

#3

Which picture shows 1 + 3 = 4?

Which picture shows 2 + 2 = 4?