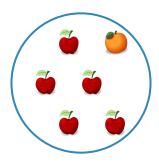

Which picture shows 4 + 1 = 5?

Show your work

#2

Which picture shows 3 + 1 = 4?

Show your work

#3

Which picture shows 1 + 3 = 4?

Which picture shows 2 + 2 = 4?