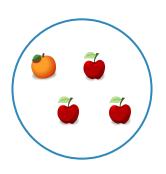

Which picture shows 4 + 1 = 5?

Show your work

#2

Which picture shows 3 + 1 = 4?

Show your work

#3

Which picture shows 1 + 3 = 4?

Which picture shows 2 + 2 = 4?

Show your work

#5

Which picture shows 4 + 1 = 5?

Show your work

#6

Which picture shows 2 + 1 = 3?

#7

Which picture shows 2 + 1 = 3?