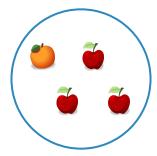

Which picture shows 4 + 1 = 5?

Show your work

#2

Which picture shows 3 + 1 = 4?

Show your work

#3

Which picture shows 1 + 3 = 4?

Which picture shows 2 + 2 = 4?

Show your work

#5

Which picture shows 4 + 1 = 5?

Show your work

#6

Which picture shows 2 + 1 = 3?

#7

Which picture shows 2 + 1 = 3?