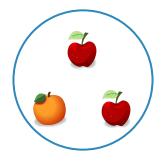

Which picture shows 4 + 1 = 5?

Show your work

#2

Which picture shows 3 + 1 = 4?

Show your work

#3

Which picture shows 1 + 3 = 4?

Which picture shows 2 + 2 = 4?

Show your work

#5

Which picture shows 4 + 1 = 5?

Show your work

#6

Which picture shows 2 + 1 = 3?

#7

Which picture shows 2 + 1 = 3?