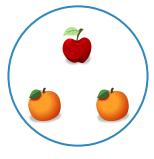

Which picture shows 4 + 1 = 5?

Show your work

#2

Which picture shows 3 + 1 = 4?

Show your work

#3

Which picture shows 1 + 3 = 4?

Which picture shows 2 + 2 = 4?