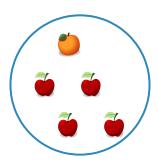

Which picture shows 4 + 1 = 5?

Show your work

#2

Which picture shows 3 + 1 = 4?

Show your work

#3

Which picture shows 1 + 3 = 4?

Which picture shows 2 + 2 = 4?