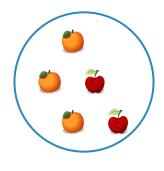

Which picture shows 4 + 1 = 5?

Show your work

#2

Which picture shows 3 + 1 = 4?

Show your work

#3

Which picture shows 1 + 3 = 4?

Which picture shows 2 + 2 = 4?