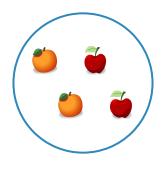

Which picture shows 4 + 1 = 5?

Show your work

#2

Which picture shows 3 + 1 = 4?

Show your work

#3

Which picture shows 1 + 3 = 4?

Which picture shows 2 + 2 = 4?