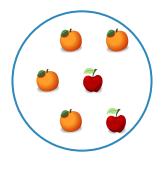

Which picture shows 4 + 1 = 5?

Show your work

#2

Which picture shows 3 + 1 = 4?

Show your work

#3

Which picture shows 1 + 3 = 4?

Which picture shows 2 + 2 = 4?