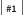

Which picture shows 4 + 1 = 5?

Show your work

#2

Which picture shows 3 + 1 = 4?

Show your work

#3

Which picture shows 1 + 3 = 4?

Which picture shows 2 + 2 = 4?