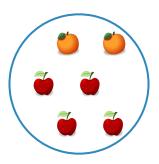

Which picture shows 4 + 1 = 5?

Show your work

#2

Which picture shows 3 + 1 = 4?

Show your work

#3

Which picture shows 1 + 3 = 4?

Which picture shows 2 + 2 = 4?