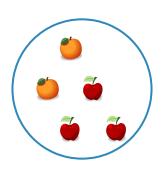

Which picture shows 4 + 1 = 5?

Show your work

#2

Which picture shows 3 + 1 = 4?

Show your work

#3

Which picture shows 1 + 3 = 4?

Which picture shows 2 + 2 = 4?