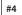

Which picture shows 4 + 1 = 5?

Show your work

#2

Which picture shows 3 + 1 = 4?

Show your work

#3

Which picture shows 1 + 3 = 4?

Which picture shows 2 + 2 = 4?