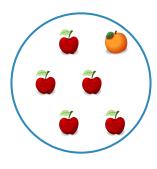

Which picture shows 4 + 1 = 5?

Show your work

#2

Which picture shows 3 + 1 = 4?

Show your work

#3

Which picture shows 1 + 3 = 4?

Which picture shows 2 + 2 = 4?