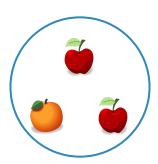

Which picture shows 4 + 1 = 5?

Show your work

#2

Which picture shows 3 + 1 = 4?

Show your work

#3

Which picture shows 1 + 3 = 4?

Which picture shows 2 + 2 = 4?

Show your work

#5

Which picture shows 4 + 1 = 5?

Show your work

#6

Which picture shows 2 + 1 = 3?

#7

Which picture shows 2 + 1 = 3?