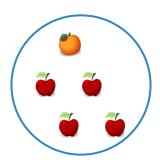

Which picture shows 4 + 1 = 5?

Show your work

#2

Which picture shows 3 + 1 = 4?

Show your work

#3

Which picture shows 1 + 3 = 4?

Which picture shows 2 + 2 = 4?