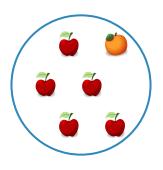

Which picture shows 4 + 1 = 5?

Show your work

#2

Which picture shows 3 + 1 = 4?

Show your work

#3

Which picture shows 1 + 3 = 4?

Which picture shows 2 + 2 = 4?