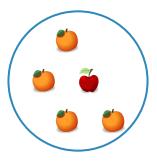

Which picture shows 4 + 1 = 5?

Show your work

#2

Which picture shows 3 + 1 = 4?

Show your work

#3

Which picture shows 1 + 3 = 4?

Which picture shows 2 + 2 = 4?