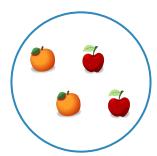

Which picture shows 4 + 1 = 5?

Show your work

#2

Which picture shows 3 + 1 = 4?

Show your work

#3

Which picture shows 1 + 3 = 4?

Which picture shows 2 + 2 = 4?