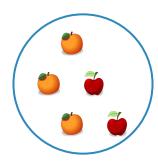

Which picture shows 4 + 1 = 5?

Show your work

#2

Which picture shows 3 + 1 = 4?

Show your work

#3

Which picture shows 1 + 3 = 4?

Which picture shows 2 + 2 = 4?