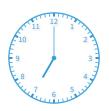

#4

Which of these clocks shows the time 12:00?

Show your work

#5

Which of these clocks shows the time 9:00?

Show your work

#6

Which of these clocks shows the time 10:00?