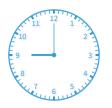

#4

Which of these clocks shows the time 12:00?

Show your work

#5

Which of these clocks shows the time 9:00?

Show your work

#6

Which of these clocks shows the time 10:00?