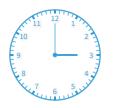

#4

Which of these clocks shows the time 12:00?

Show your work

#5

Which of these clocks shows the time 9:00?

Show your work

#6

Which of these clocks shows the time 10:00?