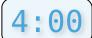

#7

Which of these clocks shows the time 3:00?

Show your work

#8

Which of these clocks shows the time 1:00?

Show your work

#9

Which of these clocks shows the time 4:00?

#10

Which of these clocks shows the time 4:00?

Show your work

#11

Which of these clocks shows the time 4:00?

Show your work

#12

Which of these clocks shows the time 5:00?