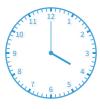

#7

Which of these clocks shows the time 3:00?

Show your work

#8

Which of these clocks shows the time 1:00?

Show your work

#9

Which of these clocks shows the time 4:00?