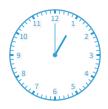

#10

Which of these clocks shows the time 4:00?

Show your work

#11

Which of these clocks shows the time 4:00?

Show your work

#12

Which of these clocks shows the time 5:00?