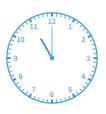

#7

Which of these clocks shows the time 3:00?

Show your work

#8

Which of these clocks shows the time 1:00?

Show your work

#9

Which of these clocks shows the time 4:00?