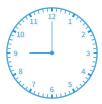

#4

Which of these clocks shows the time 12:00?

Show your work

#5

Which of these clocks shows the time 9:00?

Show your work

#6

Which of these clocks shows the time 10:00?