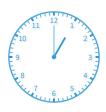

#4

Which of these clocks shows the time 12:00?

Show your work

#5

Which of these clocks shows the time 9:00?

Show your work

#6

Which of these clocks shows the time 10:00?