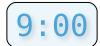

#4

Which of these clocks shows the time 12:00?

Show your work

#5

Which of these clocks shows the time 9:00?

Show your work

#6

Which of these clocks shows the time 10:00?