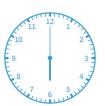

#10

Which of these clocks shows the time 4:00?

Show your work

#11

Which of these clocks shows the time 4:00?

Show your work

#12

Which of these clocks shows the time 5:00?