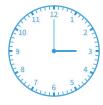

#7

Which of these clocks shows the time 3:00?

Show your work

#8

Which of these clocks shows the time 1:00?

Show your work

#9

Which of these clocks shows the time 4:00?