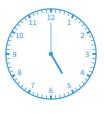

#7

Which of these clocks shows the time 3:00?

Show your work

#8

Which of these clocks shows the time 1:00?

Show your work

#9

Which of these clocks shows the time 4:00?