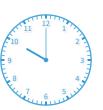

#7

Which of these clocks shows the time 3:00?

Show your work

#8

Which of these clocks shows the time 1:00?

Show your work

#9

Which of these clocks shows the time 4:00?

#10

Which of these clocks shows the time 4:00?

Show your work

#11

Which of these clocks shows the time 4:00?

Show your work

#12

Which of these clocks shows the time 5:00?