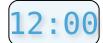

#4

Which of these clocks shows the time 12:00?

Show your work

#5

Which of these clocks shows the time 9:00?

Show your work

#6

Which of these clocks shows the time 10:00?