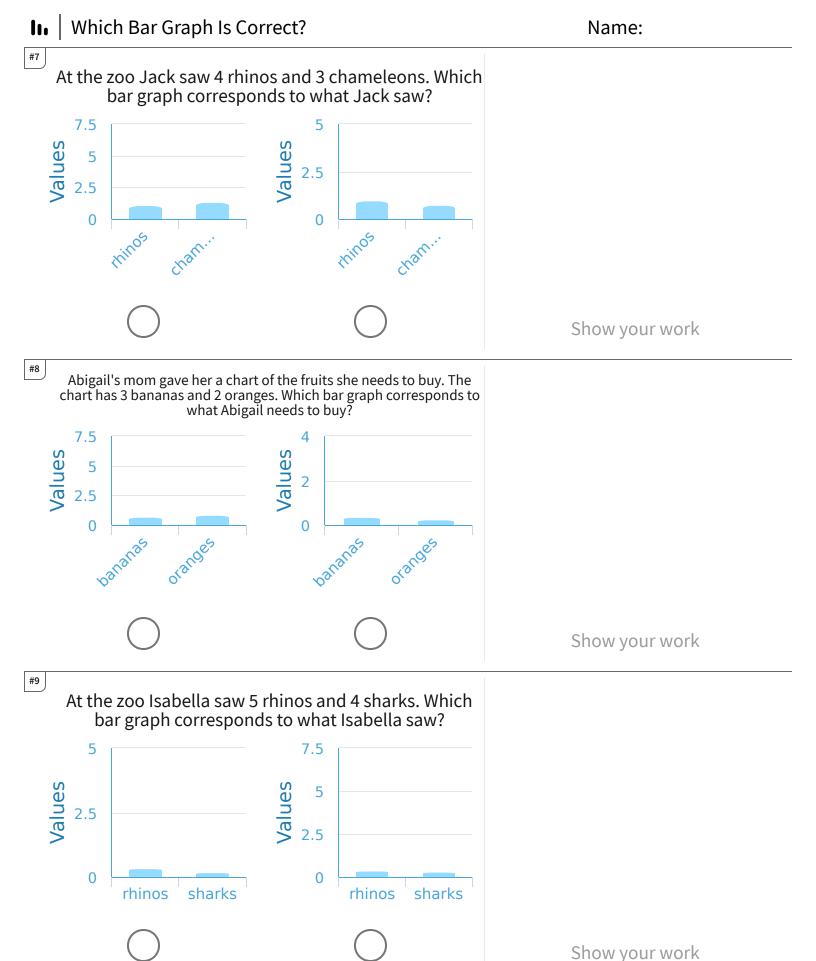

#4

In Ashley's kitchen there are 4 teacups and 1 plate. Which bar graph corresponds to the contents of the kitchen?

Show your work

#5 For a pirate school assignment Natalie made a chart of the furniture in her room. There are 2 chairs and 1 treasure chest. Which bar graph corresponds to Natalie's furniture?

Show your work

#6 Madison is doing inventory at her sporting goods store. She saw 4 skateboards and 1 basketball. Which bar graph corresponds to what Madison saw?

Show your work

| Question | Answer   |
|----------|----------|
| #1       | choice 1 |
| #2       | choice 2 |
| #3       | choice 1 |
| #4       | choice 2 |
| #5       | choice 2 |
| #6       | choice 1 |
| #7       | choice 2 |
| #8       | choice 2 |
| #9       | choice 2 |
| #10      | choice 1 |
| #11      | choice 1 |
| #12      | choice 2 |