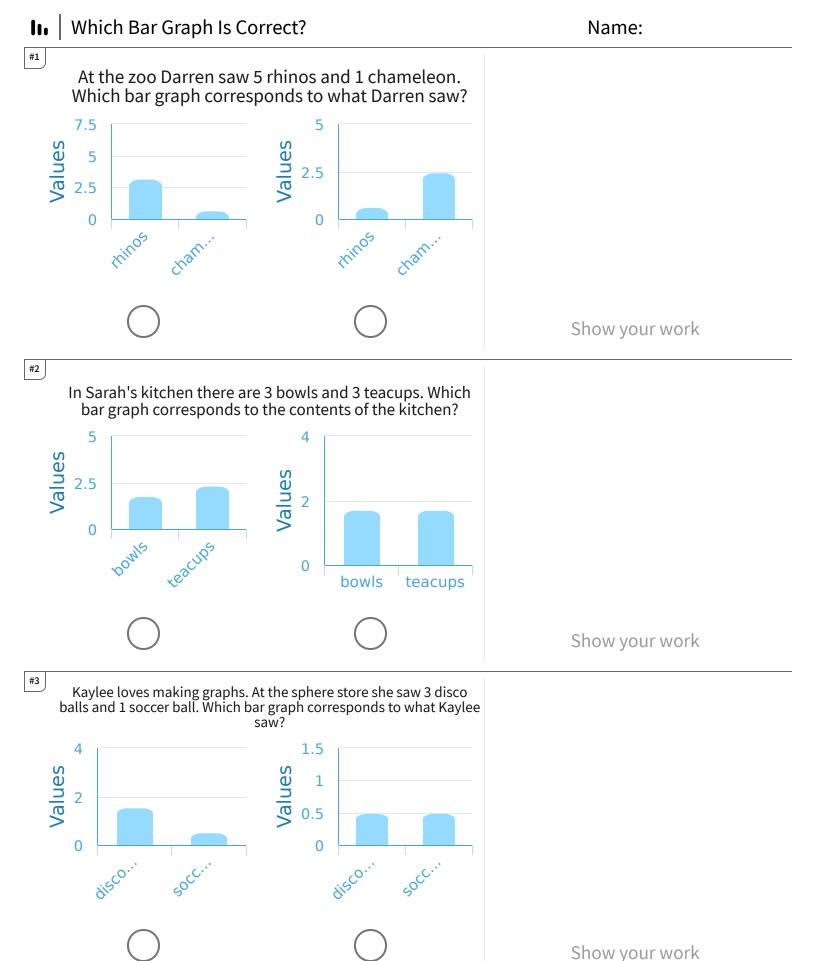

#4

In Ashley's kitchen there are 4 teacups and 1 plate. Which bar graph corresponds to the contents of the kitchen?

Show your work

#5 For a pirate school assignment Natalie made a chart of the furniture in her room. There are 2 chairs and 1 treasure chest. Which bar graph corresponds to Natalie's furniture?