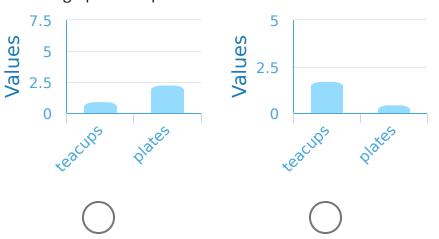

#4

In Ashley's kitchen there are 4 teacups and 1 plate. Which bar graph corresponds to the contents of the kitchen?

Show your work

#5 For a pirate school assignment Natalie made a chart of the furniture in her room. There are 2 chairs and 1 treasure chest. Which bar graph corresponds to Natalie's furniture?

Show your work

#6 Madison is doing inventory at her sporting goods store. She saw 4 skateboards and 1 basketball. Which bar graph corresponds to what Madison saw?

Show your work

| Question | Answer   |
|----------|----------|
| #1       | choice 1 |
| #2       | choice 2 |
| #3       | choice 1 |
| #4       | choice 2 |
| #5       | choice 2 |
| #6       | choice 1 |
| #7       | choice 2 |
| #8       | choice 2 |
| #9       | choice 2 |
| #10      | choice 1 |
| #11      | choice 1 |
| #12      | choice 2 |