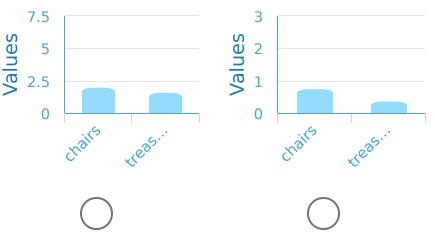

Show your work

#6 Madison is doing inventory at her sporting goods store. She saw 4 skateboards and 1 basketball. Which bar graph corresponds to what Madison saw?

Show your work

| Question | Answer   |
|----------|----------|
| #1       | choice 1 |
| #2       | choice 2 |
| #3       | choice 1 |
| #4       | choice 2 |
| #5       | choice 2 |
| #6       | choice 1 |
| #7       | choice 2 |
| #8       | choice 2 |
| #9       | choice 2 |
| #10      | choice 1 |
| #11      | choice 1 |
| #12      | choice 2 |