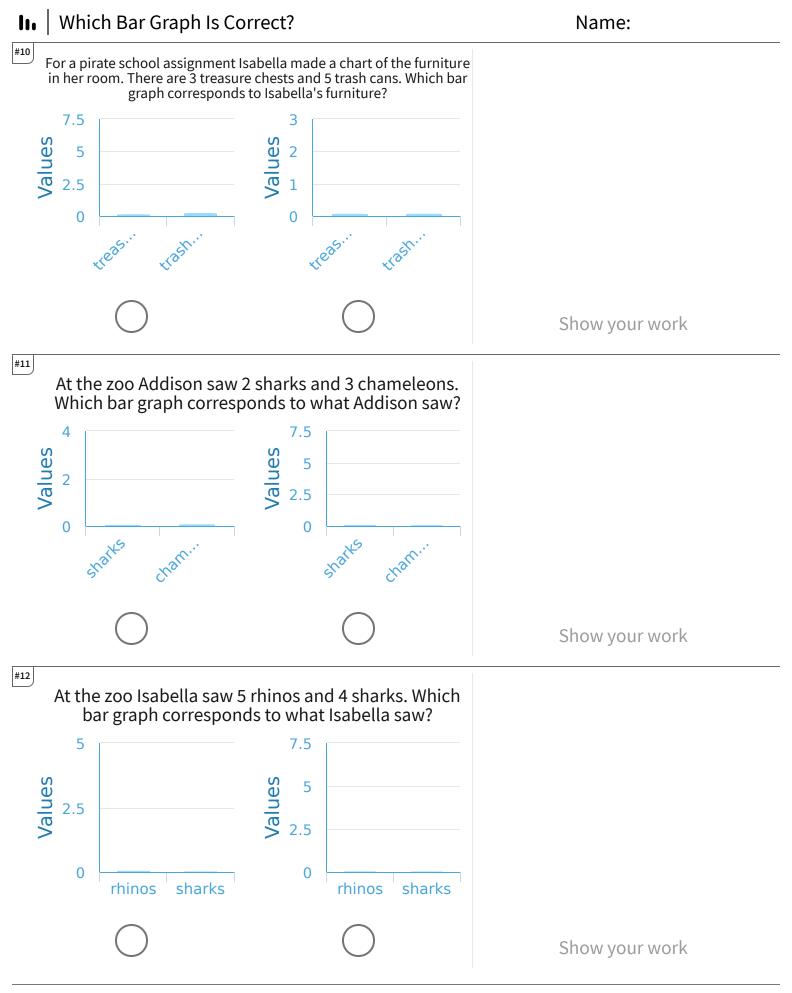

Show your work

#6 Madison is doing inventory at her sporting goods store. She saw 4 skateboards and 1 basketball. Which bar graph corresponds to what Madison saw?

Show your work

| Question | Answer   |
|----------|----------|
| #1       | choice 1 |
| #2       | choice 2 |
| #3       | choice 1 |
| #4       | choice 2 |
| #5       | choice 2 |
| #6       | choice 1 |
| #7       | choice 2 |
| #8       | choice 2 |
| #9       | choice 2 |
| #10      | choice 1 |
| #11      | choice 1 |
| #12      | choice 2 |