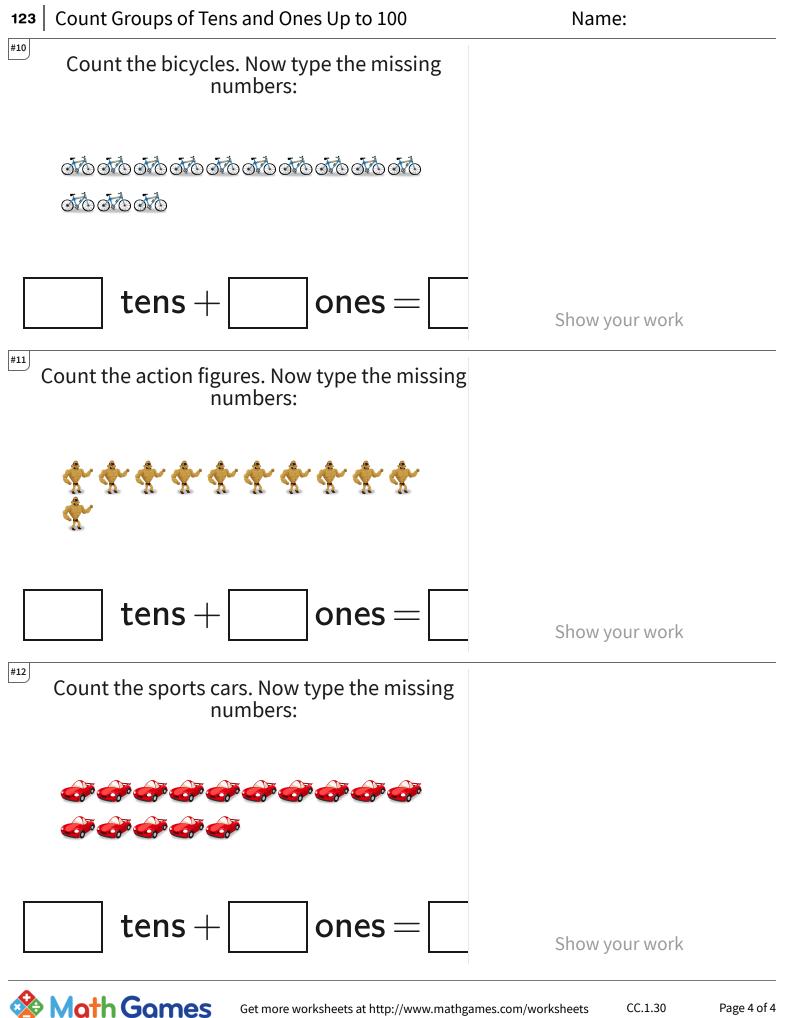

TeachMe, Inc. ©2024 All rights reserved.

Play online at http://www.mathgames.com/skill/1.30

CC.1.30



Get more worksheets at http://www.mathgames.com/worksheets Play online at http://www.mathgames.com/skill/1.30

TeachMe, Inc. ©2024 All rights reserved.

Page 2 of 4



Get more worksheets at http://www.mathgames.com/worksheets Play online at http://www.mathgames.com/skill/1.30

TeachMe, Inc. ©2024 All rights reserved.

Page 3 of 4



TeachMe, Inc. ©2024 All rights reserved.

Get more worksheets at http://www.mathgames.com/worksheets Play online at http://www.mathgames.com/skill/1.30

CC.1.30

Page 4 of 4

| Question | Answer   |
|----------|----------|
| #1       | 2, 2, 0  |
| #2       | 11, 1, 1 |
| #3       | 3, 3, 0  |
| #4       | 17, 7, 1 |
| #5       | 9, 9, 0  |
| #6       | 14, 4, 1 |
| #7       | 16, 6, 1 |
| #8       | 18, 8, 1 |
| #9       | 12, 2, 1 |
| #10      | 13, 3, 1 |
| #11      | 11, 1, 1 |
| #12      | 15, 5, 1 |

## **123** Count Groups of Tens and Ones Up to 100