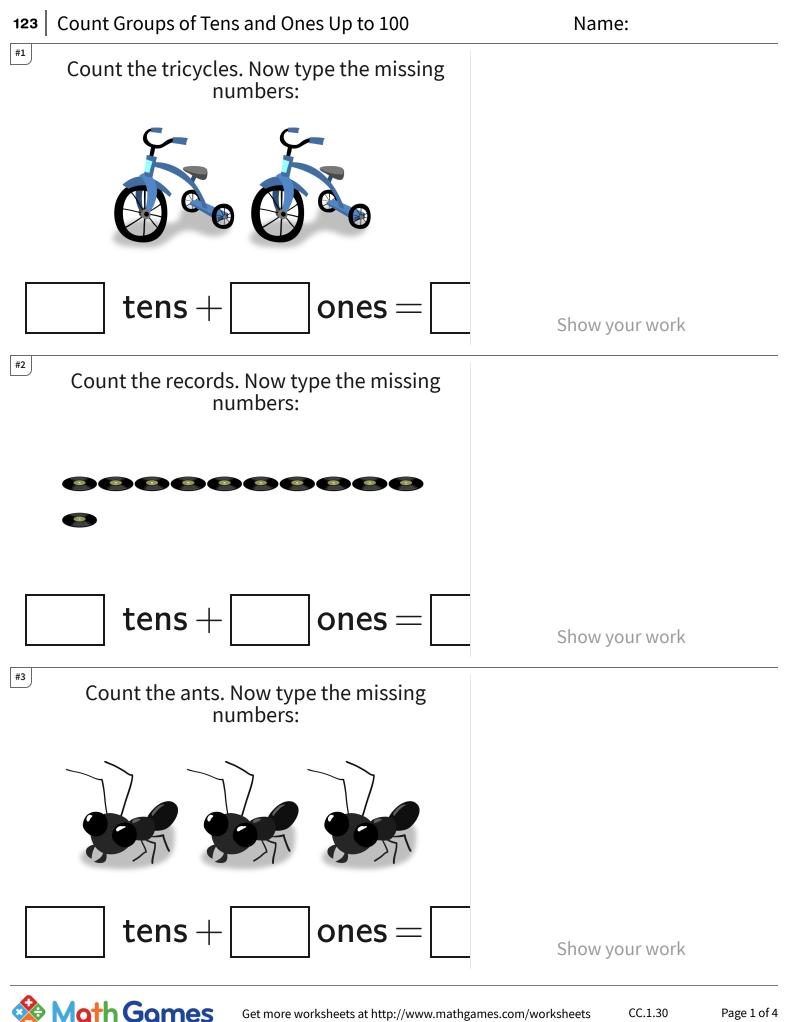

TeachMe, Inc. ©2024 All rights reserved.

Play online at http://www.mathgames.com/skill/1.30

CC.1.30



Get more worksheets at http://www.mathgames.com/worksheets Play online at http://www.mathgames.com/skill/1.30

TeachMe, Inc. ©2024 All rights reserved.

Page 2 of 4



Get more worksheets at http://www.mathgames.com/worksheets Play online at http://www.mathgames.com/skill/1.30

TeachMe, Inc. ©2024 All rights reserved.

Page 3 of 4



TeachMe, Inc. ©2024 All rights reserved.

Get more worksheets at http://www.mathgames.com/worksheets Play online at http://www.mathgames.com/skill/1.30

CC.1.30

Page 4 of 4

| Question | Answer   |
|----------|----------|
| #1       | 2, 2, 0  |
| #2       | 11, 1, 1 |
| #3       | 3, 3, 0  |
| #4       | 17, 7, 1 |
| #5       | 9, 9, 0  |
| #6       | 1