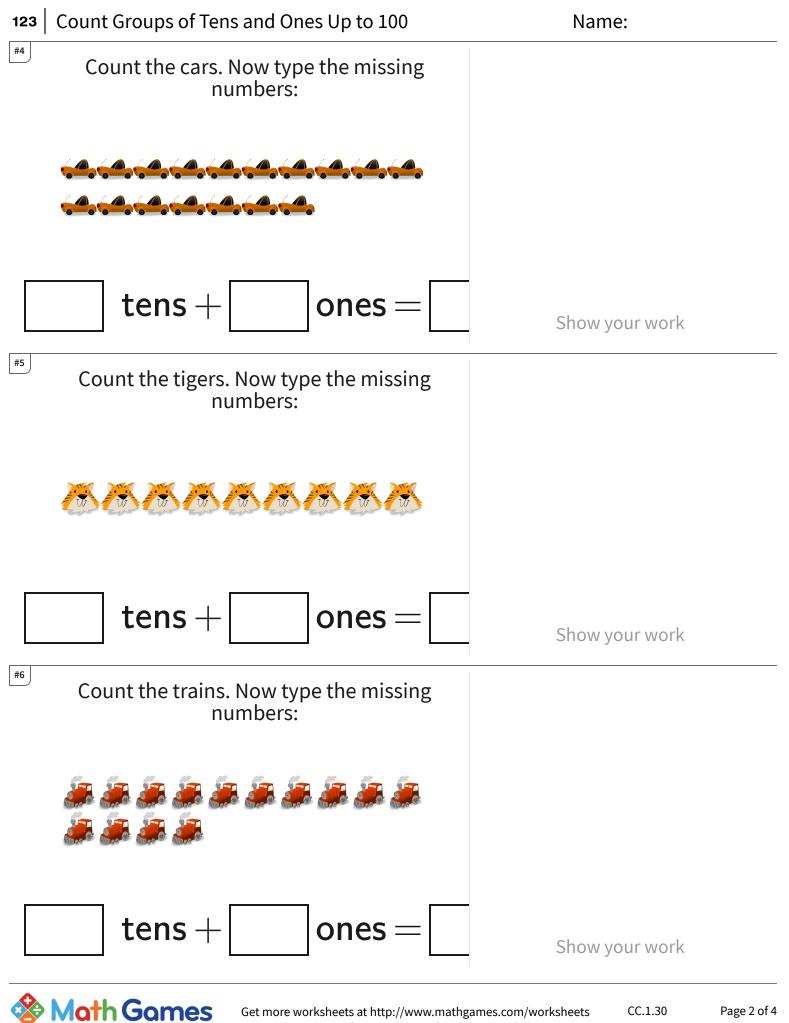

TeachMe, Inc. ©2024 All rights reserved.

Play online at http://www.mathgames.com/skill/1.30

CC.1.30



Get more worksheets at http://www.mathgames.com/worksheets Play online at http://www.mathgames.com/skill/1.30

TeachMe, Inc. ©2024 All rights reserved.

Page 2 of 4



Get more worksheets at http://www.mathgames.com/worksheets Play online at http://www.mathgames.com/skill/1.30

TeachMe, Inc. ©2024 All rights reserved.

Page 3 of 4



TeachMe, Inc. ©2024 All rights reserved.

Get more worksheets at http://www.mathgames.com/worksheets Play online at http://www.mathgames.com/skill/1.30

CC.1.30

Page 4 of 4

| Question | Answer   |
|----------|----------|
| #1       | 2, 2, 0  |
| #2       | 11, 1, 1 |
| #3       | 3, 3, 0  |
| #4       | 17, 7, 1 |
| #5       | 9, 9, 0  |
| #6       | 14, 4, 1 |
| #7       | 16, 6, 1 |
| #8       | 18, 8, 1 |
| #9       | 12, 2, 1 |
| #10      | 13, 3, 1 |