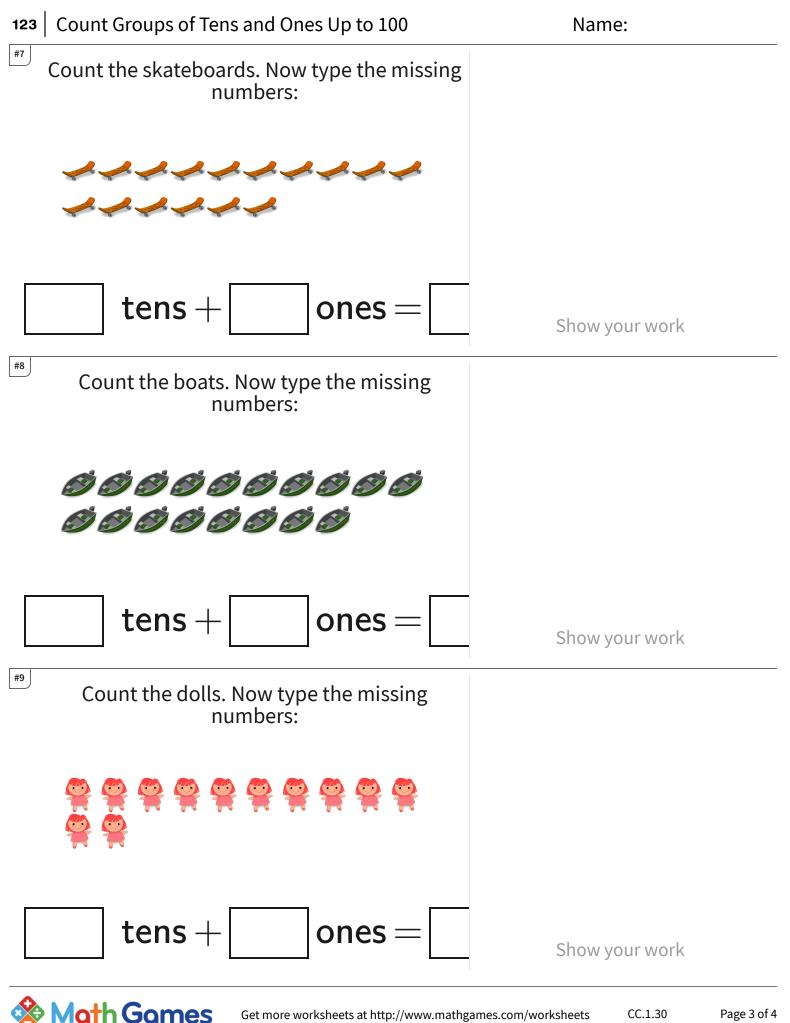

TeachMe, Inc. ©2024 All rights reserved.

Play online at http://www.mathgames.com/skill/1.30

CC.1.30



Get more worksheets at http://www.mathgames.com/worksheets Play online at http://www.mathgames.com/skill/1.30

TeachMe, Inc. ©2024 All rights reserved.

Page 2 of 4



Get more worksheets at http://www.mathgames.com/worksheets Play online at http://www.mathgames.com/skill/1.30

TeachMe, Inc. ©2024 All rights reserved.

Page 3 of 4



TeachMe, Inc. ©2024 All rights reserved.

Get more worksheets at http://www.mathgames.com/worksheets Play online at http://www.mathgames.com/skill/1.30

CC.1.30

Page 4 of 4

| Question | Answer   |
|----------|----------|
| #1       | 2, 2, 0  |
| #2       | 11, 1, 1 |
| #3       | 3, 3, 0  |
| #4       | 17, 7, 1 |
| #5       | 9, 9, 0  |
| #6       | 14, 4, 1 |
| #7       | 16, 6, 1 |
| #8       | 18, 8, 1 |
| #9       | 12, 2, 1 |
| #10      | 13, 3, 1 |
| #11      | 11, 1, 1 |
| #12      | 15, 5, 1 |

## **123** Count Groups of Tens and Ones Up to 100