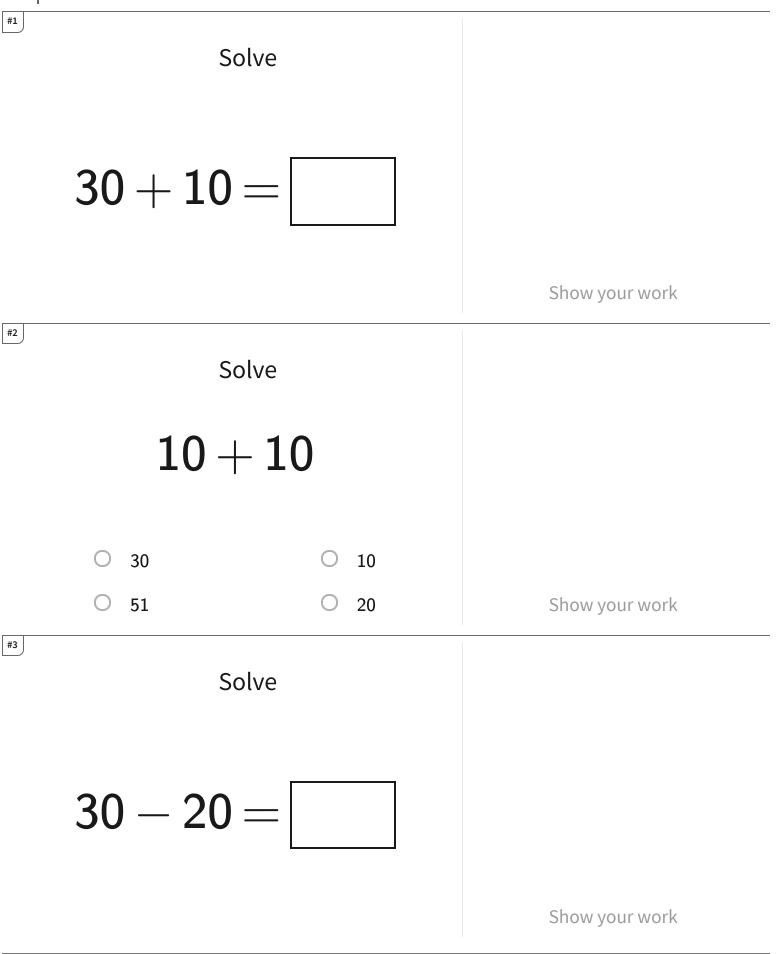

TeachMe, Inc. ©2024 All rights reserved.

Get more worksheets at http://www.mathgames.com/worksheets Play online at http://www.mathgames.com/skill/1.39

CC.1.39

Page 4 of 4

x=? Add and Subtract Tens

| Question | Answer   |
|----------|----------|
| #1       | 40       |
| #2       | choice 4 |
| #3       | 10       |
| #4       | choice 4 |
| #5       | 50       |
| #6       | choice 3 |
| #7       | 50       |
| #8       | 30       |
| #9       | choice 2 |
| #10      | choice 3 |
| #11      | 20       |
| #12      | choice 4 |