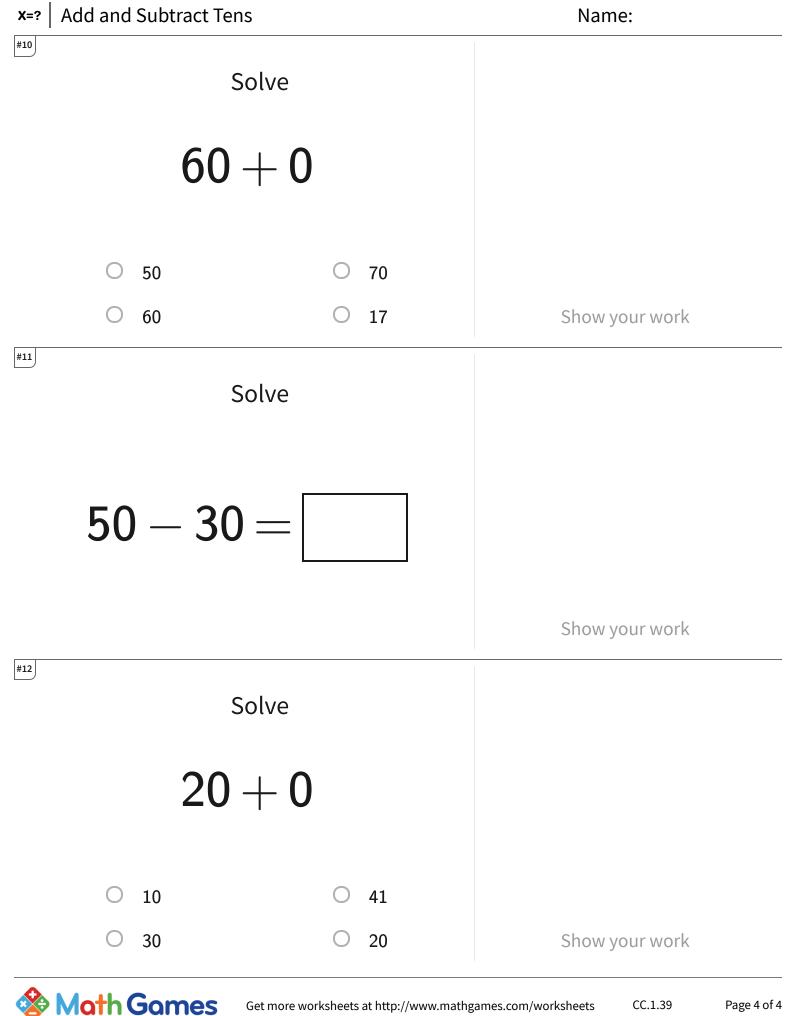

TeachMe, Inc. ©2024 All rights reserved.

Get more worksheets at http://www.mathgames.com/worksheets Play online at http://www.mathgames.com/skill/1.39

CC.1.39

Page 4 of 4

x=? Add and Subtract Tens

| Question | Answer   |
|----------|----------|
| #1       | 40       |
| #2       | choice 4 |
| #3       | 10       |
| #4       | choice 4 |
| #5       | 50       |
| #6       | choice 3 |
| #7       | 50       |
| #8       | 30       |
| #9       | choice 2 |
| #10      | choice 3 |
| #11      | 20       |
| #12      | choice 4 |