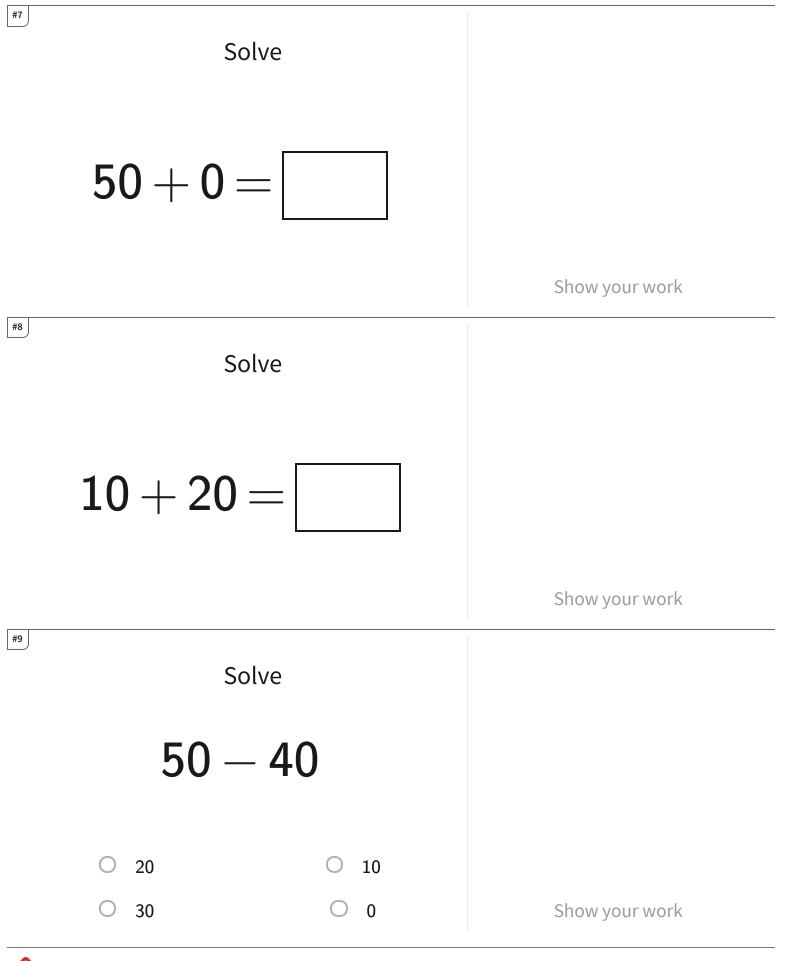

TeachMe, Inc. ©2024 All rights reserved.

Get more worksheets at http://www.mathgames.com/worksheets Play online at http://www.mathgames.com/skill/1.39

CC.1.39

Page 4 of 4

x=? Add and Subtract Tens

| Question | Answer   |
|----------|----------|
| #1       | 40       |
| #2       | choice 4 |
| #3       | 10       |
| #4       | choice 4 |
| #5       | 50       |
| #6       | choice 3 |
| #7       | 50       |
| #8       | 30       |
| #9       | choice 2 |
| #10      | choice 3 |
| #11      | 20       |
| #12      | choice 4 |