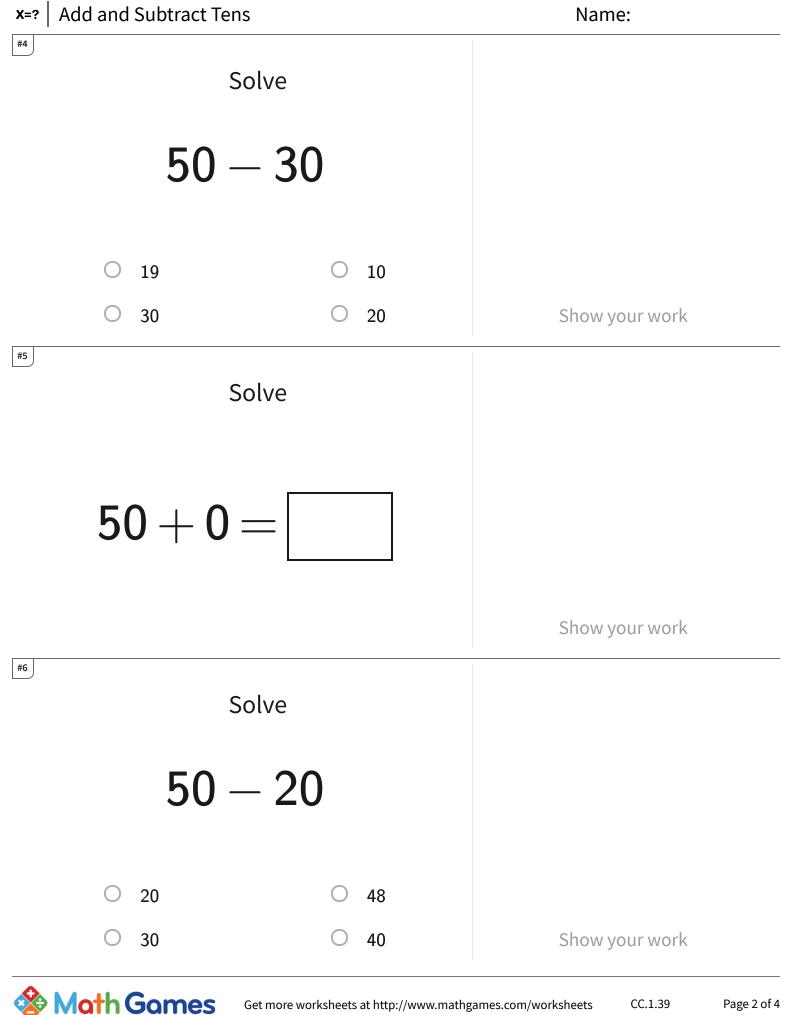

TeachMe, Inc. ©2024 All rights reserved.

Get more worksheets at http://www.mathgames.com/worksheets Play online at http://www.mathgames.com/skill/1.39

CC.1.39

Page 4 of 4

x=? Add and Subtract Tens

| Question | Answer   |
|----------|----------|
| #1       | 40       |
| #2       | choice 4 |
| #3       | 10       |
| #4       | choice 4 |
| #5       | 50       |
| #6       | choice 3 |
| #7       | 50       |
| #8       | 30       |
| #9       | choice 2 |
| #10      | choice 3 |
| #11      | 20       |
| #12      | choice 4 |