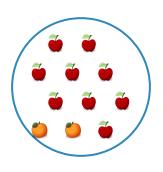

#1

# Which picture shows 7 + 1 = 8?









Show your work

#2

## Which picture shows 2 + 8 = 10?









Show your work

#3

# Which picture shows 9 + 1 = 10?









# Which picture shows 8 + 2 = 10?









Show your work

#5

# Which picture shows 4 + 3 = 7?









Show your work

#6

# Which picture shows 8 + 1 = 9?









Play online at http://www.mathgames.com/skill/1.43

#7

# Which picture shows 9 + 1 = 10?









Show your work

#8

## Which picture shows 9 + 1 = 10?









Show your work

#9

# Which picture shows 7 + 3 = 10?









#10

Which picture shows 3 + 6 = 9?









Show your work

#11

Which picture shows 5 + 4 = 9?









Show your work

#12

Which picture shows 8 + 2 = 10?









| Question | Answer   |
|----------|----------|
| #1       | choice 2 |
| #2       | choice 2 |
| #3       | choice 1 |
| #4       | choice 1 |
| #5       | choice 2 |
| #6       | choice 2 |
| #7       | choice 1 |
| #8       | choice 1 |
| #9       | choice 1 |
| #10      | choice 1 |
| #11      | choice 2 |
| #12      | choice 2 |