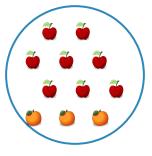

#1

# Which picture shows 7 + 1 = 8?









Show your work

#2

## Which picture shows 2 + 8 = 10?









Show your work

#3

# Which picture shows 9 + 1 = 10?









# Which picture shows 8 + 2 = 10?









Show your work

#5

# Which picture shows 4 + 3 = 7?









Show your work

#6

# Which picture shows 8 + 1 = 9?









Play online at http://www.mathgames.com/skill/1.43

#7

# Which picture shows 9 + 1 = 10?









Show your work

#8

## Which picture shows 9 + 1 = 10?









Show your work

#9

# Which picture shows 7 + 3 = 10?









#10

Which picture shows 3 + 6 = 9?









Show your work

#11

Which picture shows 5 + 4 = 9?









Show your work

#12

Which picture shows 8 + 2 = 10?









| Question | Answer   |
|----------|----------|
| #1       | choice 2 |
| #2       | choice 2 |
| #3       | choice 1 |
| #4       | choice 1 |
| #5       | choice 2 |
| #6       | choice 2 |
| #7       | choice 1 |
| #8       | choice 1 |
| #9       | choice 1 |
| #10      | choice 1 |
| #11      | choice 2 |
| #12      | choice 2 |