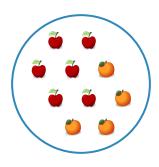

#1

# Which picture shows 7 + 1 = 8?









Show your work

#2

## Which picture shows 2 + 8 = 10?









Show your work

#3

# Which picture shows 9 + 1 = 10?









# Which picture shows 8 + 2 = 10?









Show your work

#5

# Which picture shows 4 + 3 = 7?









Show your work

#6

# Which picture shows 8 + 1 = 9?









Play online at http://www.mathgames.com/skill/1.43

#7

# Which picture shows 9 + 1 = 10?









Show your work

#8

## Which picture shows 9 + 1 = 10?









Show your work

#9

# Which picture shows 7 + 3 = 10?









#10

Which picture shows 3 + 6 = 9?









Show your work

#11

Which picture shows 5 + 4 = 9?









Show your work

#12

Which picture shows 8 + 2 = 10?









| Question | Answer   |
|----------|----------|
| #1       | choice 2 |
| #2       | choice 2 |
| #3       | choice 1 |
| #4       | choice 1 |
| #5       | choice 2 |
| #6       | choice 2 |
| #7       | choice 1 |
| #8       | choice 1 |
| #9       | choice 1 |
| #10      | choice 1 |
| #11      | choice 2 |
| #12      | choice 2 |