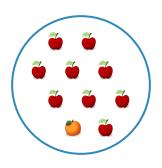

#1

# Which picture shows 7 + 1 = 8?









Show your work

#2

## Which picture shows 2 + 8 = 10?









Show your work

#3

# Which picture shows 9 + 1 = 10?









# Which picture shows 8 + 2 = 10?









Show your work

#5

# Which picture shows 4 + 3 = 7?









Show your work

#6

# Which picture shows 8 + 1 = 9?









Play online at http://www.mathgames.com/skill/1.43

#7

# Which picture shows 9 + 1 = 10?









Show your work

#8

## Which picture shows 9 + 1 = 10?









Show your work

#9

# Which picture shows 7 + 3 = 10?









#10

Which picture shows 3 + 6 = 9?









Show your work

#11

Which picture shows 5 + 4 = 9?









Show your work

#12

Which picture shows 8 + 2 = 10?









| Question | Answer   |
|----------|----------|
| #1       | choice 2 |
| #2       | choice 2 |
| #3       | choice 1 |
| #4       | choice 1 |
| #5       | choice 2 |
| #6       | choice 2 |
| #7       | choice 1 |
| #8       | choice 1 |
| #9       | choice 1 |
| #10      | choice 1 |
| #11      | choice 2 |
| #12      | choice 2 |