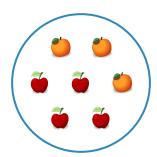

#1

# Which picture shows 7 + 1 = 8?









Show your work

#2

## Which picture shows 2 + 8 = 10?









Show your work

#3

# Which picture shows 9 + 1 = 10?









# Which picture shows 8 + 2 = 10?









Show your work

#5

# Which picture shows 4 + 3 = 7?









Show your work

#6

# Which picture shows 8 + 1 = 9?









Play online at http://www.mathgames.com/skill/1.43

#7

# Which picture shows 9 + 1 = 10?









Show your work

#8

## Which picture shows 9 + 1 = 10?









Show your work

#9

# Which picture shows 7 + 3 = 10?









#10

Which picture shows 3 + 6 = 9?









Show your work

#11

Which picture shows 5 + 4 = 9?









Show your work

#12

Which picture shows 8 + 2 = 10?









| Question | Answer   |
|----------|----------|
| #1       | choice 2 |
| #2       | choice 2 |
| #3       | choice 1 |
| #4       | choice 1 |
| #5       | choice 2 |
| #6       | choice 2 |
| #7       | choice 1 |
| #8       | choice 1 |
| #9       | choice 1 |
| #10      | choice 1 |
| #11      | choice 2 |
| #12      | choice 2 |