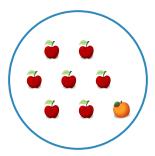

# Which picture shows 8 + 1 = 9?

Play online at http://www.mathgames.com/skill/1.43

#7