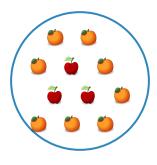

# Which picture shows 7 + 3 = 10?

#10

Which picture shows 3 + 6 = 9?

Show your work

#11

Which picture shows 5 + 4 = 9?

Show your work

#12