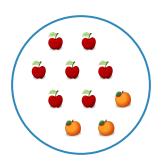

#1

# Which picture shows 7 + 1 = 8?









Show your work

#2

## Which picture shows 2 + 8 = 10?









Show your work

#3

# Which picture shows 9 + 1 = 10?









# Which picture shows 8 + 2 = 10?









Show your work

#5

# Which picture shows 4 + 3 = 7?









Show your work

#6

# Which picture shows 8 + 1 = 9?









Play online at http://www.mathgames.com/skill/1.43

#7

# Which picture shows 9 + 1 = 10?









Show your work

#8

## Which picture shows 9 + 1 = 10?









Show your work

#9

# Which picture shows 7 + 3 = 10?









#10

Which picture shows 3 + 6 = 9?









Show your work

#11

Which picture shows 5 + 4 = 9?









Show your work

#12

Which picture shows 8 + 2 = 10?









| Question | Answer   |
|----------|----------|
| #1       | choice 2 |
| #2       | choice 2 |
| #3       | choice 1 |
| #4       | choice 1 |
| #5       | choice 2 |
| #6       | choice 2 |
| #7       | choice 1 |
| #8       | choice 1 |
| #9       | choice 1 |
| #10      | choice 1 |
| #11      | choice 2 |
| #12      | choice 2 |