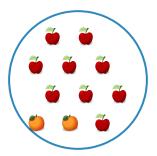

#1

# Which picture shows 7 + 1 = 8?









Show your work

#2

## Which picture shows 2 + 8 = 10?









Show your work

#3

# Which picture shows 9 + 1 = 10?









# Which picture shows 8 + 2 = 10?









Show your work

#5

# Which picture shows 4 + 3 = 7?









Show your work

#6

# Which picture shows 8 + 1 = 9?









Play online at http://www.mathgames.com/skill/1.43

#7

# Which picture shows 9 + 1 = 10?









Show your work

#8

## Which picture shows 9 + 1 = 10?









Show your work

#9

# Which picture shows 7 + 3 = 10?









#10

Which picture shows 3 + 6 = 9?









Show your work

#11

Which picture shows 5 + 4 = 9?









Show your work

#12

Which picture shows 8 + 2 = 10?









| Question | Answer   |
|----------|----------|
| #1       | choice 2 |
| #2       | choice 2 |
| #3       | choice 1 |
| #4       | choice 1 |
| #5       | choice 2 |
| #6       | choice 2 |
| #7       | choice 1 |
| #8       | choice 1 |
| #9       | choice 1 |
| #10      |