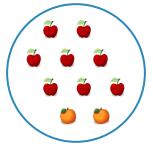

#1

# Which picture shows 7 + 1 = 8?









Show your work

#2

## Which picture shows 2 + 8 = 10?









Show your work

#3

# Which picture shows 9 + 1 = 10?









# Which picture shows 8 + 2 = 10?









Show your work

#5

# Which picture shows 4 + 3 = 7?









Show your work

#6

# Which picture shows 8 + 1 = 9?









Play online at http://www.mathgames.com/skill/1.43

#7

# Which picture shows 9 + 1 = 10?









Show your work

#8

## Which picture shows 9 + 1 = 10?









Show your work

#9

# Which picture shows 7 + 3 = 10?









#10

Which picture shows 3 + 6 = 9?









Show your work

#11

Which picture shows 5 + 4 = 9?









Show your work

#12

Which picture shows 8 + 2 = 10?









| Question | Answer   |
|----------|----------|
| #1       | choice 2 |
| #2       | choice 2 |
| #3       | choice 1 |
| #4       | choice 1 |
| #5       | choice 2 |
| #6       | choice 2 |
| #7       | choice 1 |
| #8       | choice 1 |
| #9       | choice 1 |
| #10      | choice 1 |
| #11      | choice 2 |
| #12      | choice 2 |