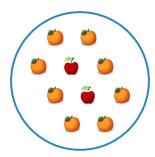

#1

# Which picture shows 7 + 1 = 8?









Show your work

#2

## Which picture shows 2 + 8 = 10?









Show your work

#3

# Which picture shows 9 + 1 = 10?









# Which picture shows 8 + 2 = 10?









Show your work

#5

# Which picture shows 4 + 3 = 7?









Show your work

#6

# Which picture shows 8 + 1 = 9?









Play online at http://www.mathgames.com/skill/1.43

#7

# Which picture shows 9 + 1 = 10?









Show your work

#8

## Which picture shows 9 + 1 = 10?









Show your work

#9

# Which picture shows 7 + 3 = 10?









#10

Which picture shows 3 + 6 = 9?









Show your work

#11

Which picture shows 5 + 4 = 9?









Show your work

#12

Which picture shows 8 + 2 = 10?









| Question | Answer   |
|----------|----------|
| #1       | choice 2 |
| #2       | choice 2 |
| #3       | choice 1 |
| #4       | choice 1 |
| #5       | choice 2 |
|