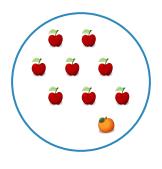

# Which picture shows 8 + 1 = 9?

Play online at http://www.mathgames.com/skill/1.43

#7