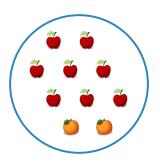

#1

# Which picture shows 7 + 1 = 8?









Show your work

#2

## Which picture shows 2 + 8 = 10?









Show your work

#3

# Which picture shows 9 + 1 = 10?









# Which picture shows 8 + 2 = 10?









Show your work

#5

# Which picture shows 4 + 3 = 7?









Show your work

#6

# Which picture shows 8 + 1 = 9?









Play online at http://www.mathgames.com/skill/1.43

#7

# Which picture shows 9 + 1 = 10?









Show your work

#8

## Which picture shows 9 + 1 = 10?









Show your work

#9

# Which picture shows 7 + 3 = 10?









#10

Which picture shows 3 + 6 = 9?









Show your work

#11

Which picture shows 5 + 4 = 9?









Show your work

#12

Which picture shows 8 + 2 = 10?









| Question | Answer   |
|----------|----------|
| #1       | choice 2 |
| #2       | choice 2 |
| #3       | choice 1 |
| #4       | choice 1 |
| #5       | choice 2 |
| #6       | choice 2 |
| #7       | choice 1 |
| #8       | choice 1 |
| #9       | choice 1 |
| #10