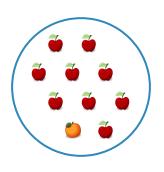

#1

# Which picture shows 7 + 1 = 8?









Show your work

#2

## Which picture shows 2 + 8 = 10?









Show your work

#3

# Which picture shows 9 + 1 = 10?









# Which picture shows 8 + 2 = 10?









Show your work

#5

# Which picture shows 4 + 3 = 7?









Show your work

#6

# Which picture shows 8 + 1 = 9?









Play online at http://www.mathgames.com/skill/1.43

#7

# Which picture shows 9 + 1 = 10?









Show your work

#8

## Which picture shows 9 + 1 = 10?









Show your work

#9

# Which picture shows 7 + 3 = 10?









#10

Which picture shows 3 + 6 = 9?









Show your work

#11

Which picture shows 5 + 4 = 9?









Show your work

#12

Which picture shows 8 + 2 = 10?









| Question | Answer   |
|----------|----------|
| #1       | choice 2 |
| #2       | choice 2 |
| #3       | choice 1 |
| #4       | choice 1 |
| #5       | choice 2 |
| #6       | choice 2 |
| #7       | choice 1 |
| #8       | ch