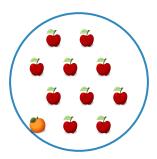

#1

# Which picture shows 7 + 1 = 8?









Show your work

#2

## Which picture shows 2 + 8 = 10?









Show your work

#3

# Which picture shows 9 + 1 = 10?









# Which picture shows 8 + 2 = 10?









Show your work

#5

# Which picture shows 4 + 3 = 7?









Show your work

#6

# Which picture shows 8 + 1 = 9?









Play online at http://www.mathgames.com/skill/1.43

#7

# Which picture shows 9 + 1 = 10?









Show your work

#8

## Which picture shows 9 + 1 = 10?









Show your work

#9

# Which picture shows 7 + 3 = 10?









#10

Which picture shows 3 + 6 = 9?









Show your work

#11

Which picture shows 5 + 4 = 9?









Show your work

#12

Which picture shows 8 + 2 = 10?









| Question | Answer   |
|----------|----------|
| #1       | choice 2 |
| #2       | choice 2 |
| #3       | choice 1 |
| #4       | choice 1 |
| #5       | choice 2 |
| #6       | choice 2 |
| #7       | choice 1 |
| #8       | choice 1 |
| #9       | choice 1 |
| #10      | choice 1 |
| #11      | choice 2 |
| #12      | choice 2 |