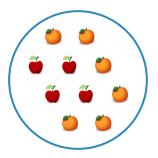

#1

# Which picture shows 7 + 1 = 8?









Show your work

#2

## Which picture shows 2 + 8 = 10?









Show your work

#3

# Which picture shows 9 + 1 = 10?









# Which picture shows 8 + 2 = 10?









Show your work

#5

# Which picture shows 4 + 3 = 7?









Show your work

#6

# Which picture shows 8 + 1 = 9?









Play online at http://www.mathgames.com/skill/1.43

#7

# Which picture shows 9 + 1 = 10?









Show your work

#8

## Which picture shows 9 + 1 = 10?









Show your work

#9

# Which picture shows 7 + 3 = 10?









#10

Which picture shows 3 + 6 = 9?









Show your work

#11

Which picture shows 5 + 4 = 9?









Show your work

#12

Which picture shows 8 + 2 = 10?









| Question | Answer   |
|----------|----------|
| #1       | choice 2 |
| #2       | choice 2 |
| #3       | choice 1 |
| #4       | choice 1 |
| #5       | choice 2 |
| #6       | choice 2 |
| #7       | choice 1 |
| #8       | choice 1 |
| #9       | choice 1 |
| #10      | choice 1 |
| #11      | choice 2 |
| #12      | choice 2 |