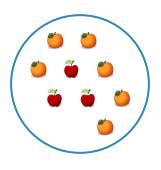

#1

# Which picture shows 7 + 1 = 8?









Show your work

#2

## Which picture shows 2 + 8 = 10?









Show your work

#3

# Which picture shows 9 + 1 = 10?









# Which picture shows 8 + 2 = 10?









Show your work

#5

# Which picture shows 4 + 3 = 7?









Show your work

#6

# Which picture shows 8 + 1 = 9?









Play online at http://www.mathgames.com/skill/1.43

#7

# Which picture shows 9 + 1 = 10?









Show your work

#8

## Which picture shows 9 + 1 = 10?









Show your work

#9

# Which picture shows 7 + 3 = 10?









#10

Which picture shows 3 + 6 = 9?









Show your work

#11

Which picture shows 5 + 4 = 9?









Show your work

#12

Which picture shows 8 + 2 = 10?









| Question | Answer   |
|----------|----------|
| #1       | choice 2 |
| #2       | choice 2 |
| #3       | choice 1 |
| #4       | choice 1 |
| #5       | choice 2 |
| #6       | choice 2 |
| #7       | choice 1 |
| #8       | choice 1 |
| #9       | choice 1 |
| #10      | choice 1 |
| #11      | choice 2 |
| #12      | choice 2 |