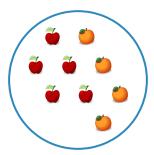

#1

# Which picture shows 7 + 1 = 8?









Show your work

#2

## Which picture shows 2 + 8 = 10?









Show your work

#3

# Which picture shows 9 + 1 = 10?









# Which picture shows 8 + 2 = 10?









Show your work

#5

# Which picture shows 4 + 3 = 7?









Show your work

#6

# Which picture shows 8 + 1 = 9?









Play online at http://www.mathgames.com/skill/1.43

#7

# Which picture shows 9 + 1 = 10?









Show your work

#8

## Which picture shows 9 + 1 = 10?









Show your work

#9

# Which picture shows 7 + 3 = 10?









#10

Which picture shows 3 + 6 = 9?









Show your work

#11

Which picture shows 5 + 4 = 9?









Show your work

#12

Which picture shows 8 + 2 = 10?









| Question | Answer   |
|----------|----------|
| #1       | choice 2 |
| #2       | choice 2 |
| #3       | choice 1 |
| #4       | choice 1 |
| #5       | choice 2 |
| #6       | choice 2 |
| #7       | choice 1 |
| #8       | choice 1 |
| #9       | choice 1 |
| #10      | choice 1 |
| #11      | choice 2 |
| #12      | choice 2 |