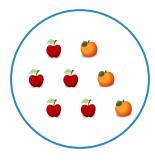

#1

# Which picture shows 7 + 1 = 8?









Show your work

#2

## Which picture shows 2 + 8 = 10?









Show your work

#3

# Which picture shows 9 + 1 = 10?









# Which picture shows 8 + 2 = 10?









Show your work

#5

# Which picture shows 4 + 3 = 7?









Show your work

#6

# Which picture shows 8 + 1 = 9?









Play online at http://www.mathgames.com/skill/1.43

#7

# Which picture shows 9 + 1 = 10?









Show your work

#8

## Which picture shows 9 + 1 = 10?









Show your work

#9

# Which picture shows 7 + 3 = 10?









#10

Which picture shows 3 + 6 = 9?









Show your work

#11

Which picture shows 5 + 4 = 9?









Show your work

#12

Which picture shows 8 + 2 = 10?









| Question | Answer   |
|----------|----------|
| #1       | choice 2 |
| #2       | choice 2 |
| #3       | choice 1 |
| #4       | choice 1 |
| #5       | choice 2 |
| #6       | choice 2 |
| #7       | choice 1 |
| #8       | choice 1 |
| #9       | choice 1 |
| #10      | choice 1 |
| #11      | choice 2 |
| #12      | choice 2 |