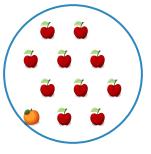

#1

# Which picture shows 7 + 1 = 8?









Show your work

#2

## Which picture shows 2 + 8 = 10?









Show your work

#3

# Which picture shows 9 + 1 = 10?









# Which picture shows 8 + 2 = 10?









Show your work

#5

# Which picture shows 4 + 3 = 7?









Show your work

#6

# Which picture shows 8 + 1 = 9?









Play online at http://www.mathgames.com/skill/1.43

#7

# Which picture shows 9 + 1 = 10?









Show your work

#8

## Which picture shows 9 + 1 = 10?









Show your work

#9

# Which picture shows 7 + 3 = 10?









#10

Which picture shows 3 + 6 = 9?









Show your work

#11

Which picture shows 5 + 4 = 9?









Show your work

#12

Which picture shows 8 + 2 = 10?









| Question | Answer   |
|----------|----------|
| #1       | choice 2 |
| #2       | choice 2 |
| #3       | choice 1 |
| #4       | choice 1 |
| #5       | choice 2 |
| #6       | choice 2 |
| #7       | choice 1 |
| #8       | choi