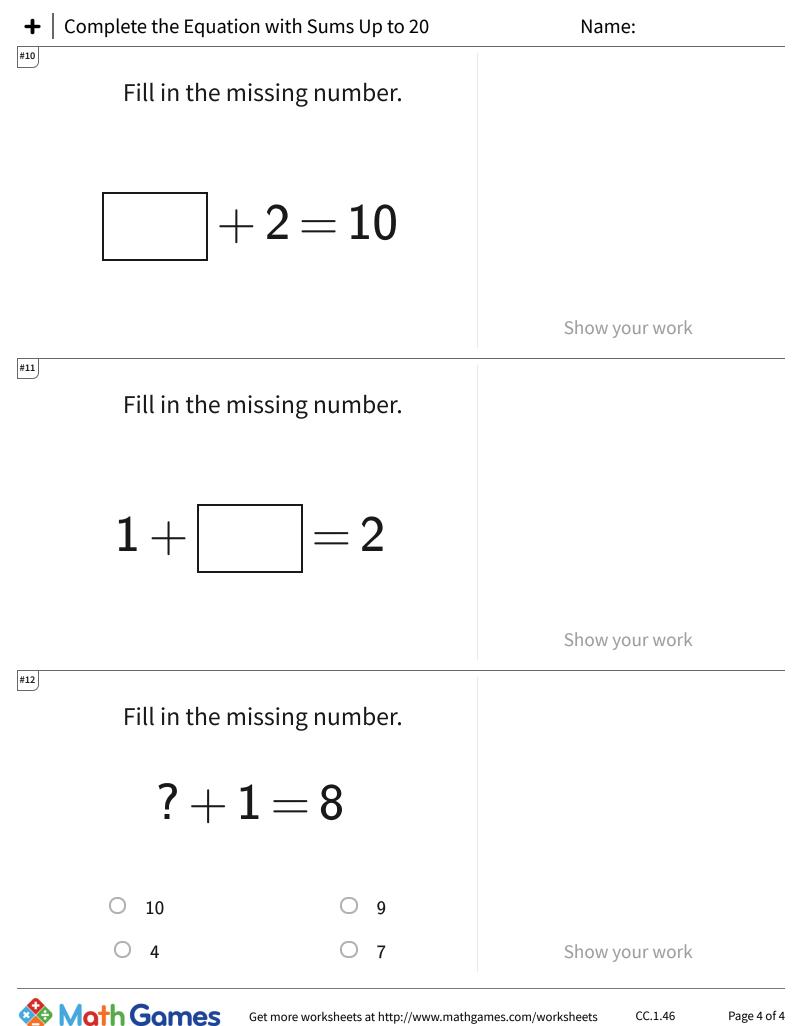

| 0105                                    |                |
|    | O 6 O 4                                 | Show your work |
| ŧ5 | Fill in the missing number.             |                |
|    | 4 + ? = 10                              |                |
|    | O 3 O 8                                 |                |
|    | O 7 O 6                                 | Show your work |
| ŧ6 | Fill in the missing number.             |                |
|    | 2+8                                     |                |
|    |                                         | Show your work |

TeachMe, Inc. ©2024 All rights reserved.



Get more worksheets at http://www.mathgames.com/worksheets Play online at http://www.mathgames.com/skill/1.46

Page 3 of 4

TeachMe, Inc. ©2024 All rights reserved.



Get more worksheets at http://www.mathgames.com/worksheets Play online at http://www.mathgames.com/skill/1.46

CC.1.46

Page 4 of 4

TeachMe, Inc. ©2024 All rights reserved.

| Question | Answer |
|----------|--------|
| #1       | 2      |
| #2       | 3      |
| #3       | 1      |
| #4       | 4      |
| #5       | 6      |
| #6       | 6      |
| #7       | 3      |
| #8       | 3      |
| #9       | 3      |
| #10      | 8      |
| #11      | 1      |
| #12      | 7      |

## + Complete the Equation with Sums Up to 20