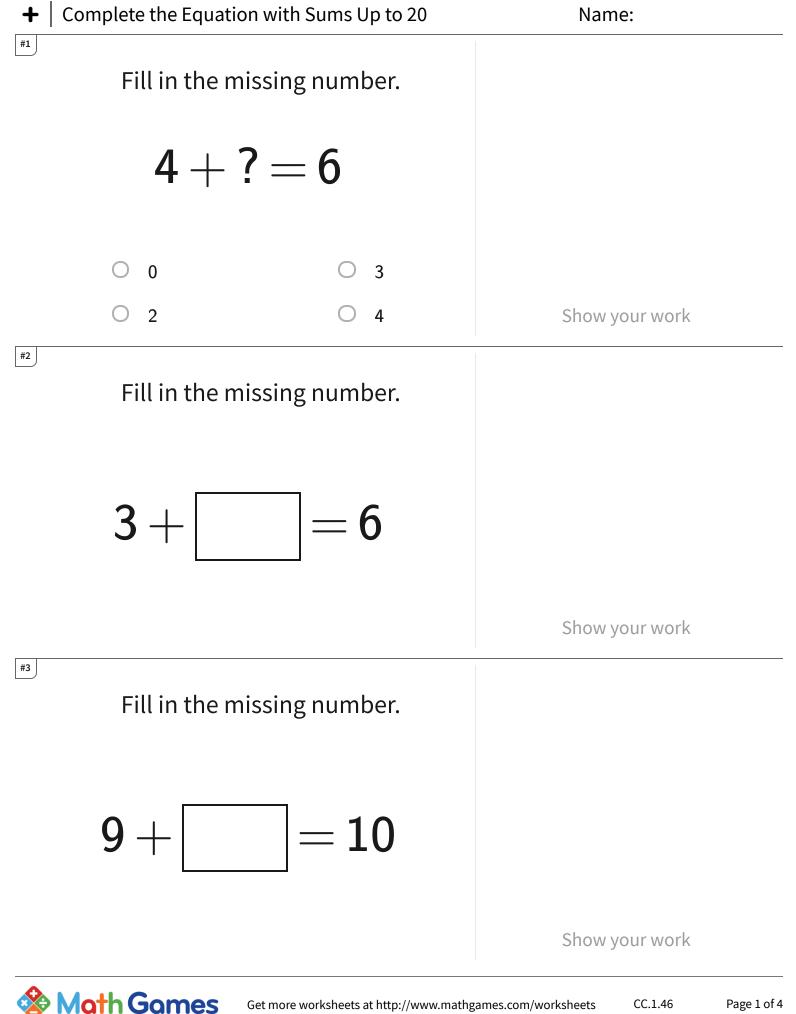

Get more worksheets at http://www.mathgames.com/worksheets Play online at http://www.mathgames.com/skill/1.46

TeachMe, Inc. ©2024 All rights reserved.

Page 1 of 4

| -  | omplete the Equation with Sums Up to 20 | Name:          |
|----|-----------------------------------------|----------------|
| #4 | Fill in the missing number.             |                |
|    | ? + 1 = 5                               |                |
|    | 0105                                    |                |
|    | O 6 O 4                                 | Show your work |
| ŧ5 | Fill in the missing number.             |                |
|    | 4 + ? = 10                              |                |
|    | O 3 O 8                                 |                |
|    | O 7 O 6