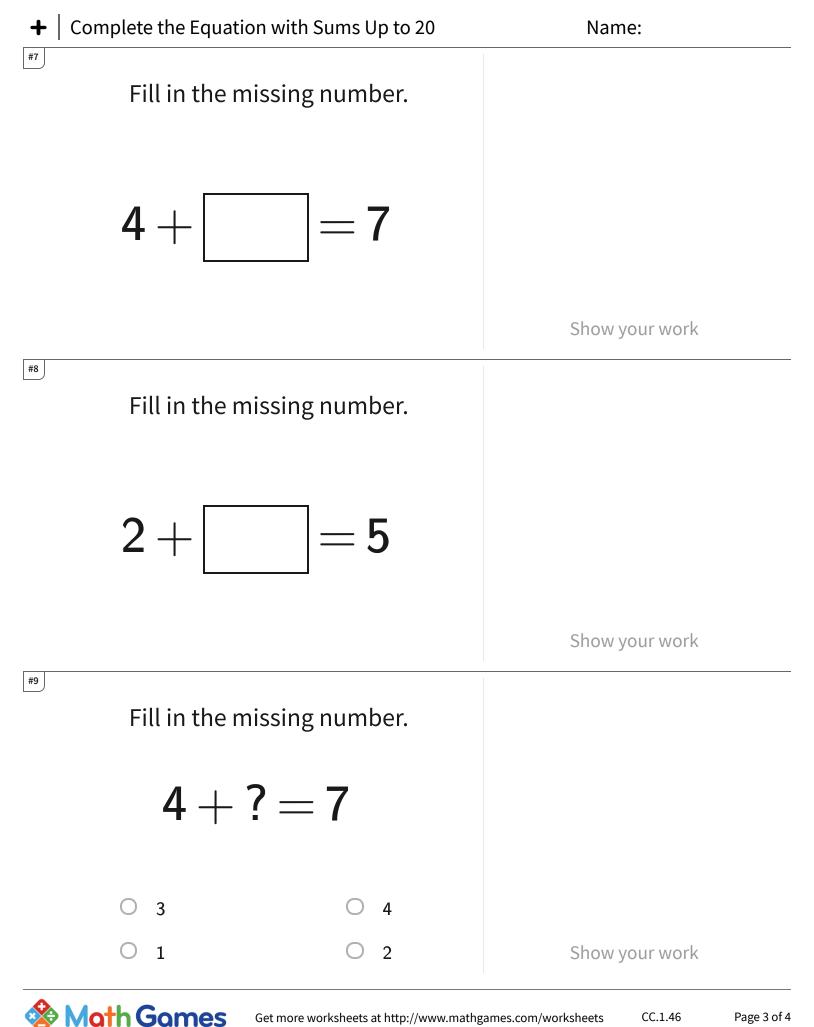

------------|----------------|
| #4 | Fill in the missing number.             |                |
|    | ? + 1 = 5                               |                |
|    | 0105                                    |                |
|    | O 6 O 4                                 | Show your work |
| ŧ5 | Fill in the missing number.             |                |
|    | 4 + ? = 10                              |                |
|    | O 3 O 8                                 |                |
|    | O 7 O 6                                 | Show your work |
| ŧ6 | Fill in the missing number.             |                |
|    | 2+8                                     |                |
|    |                                         | Show your work |

TeachMe, Inc. ©2024 All rights reserved.



Get more worksheets at http://www.mathgames.com/worksheets Play online at http://www.mathgames.com/skill/1.46

Page 3 of 4

TeachMe, Inc. ©2024 All rights reserved.



Get more worksheets at http://www.mathgames.com/worksheets Play online at http://www.mathgames.com/skill/1.46

CC.1.46

Page 4 of 4

TeachMe, Inc. ©2024 All rights reserved.

| Question | Answer |
|----------|--------|
| #1       | 2      |
| #2       | 3      |
| #3       | 1      |
| #4       | 4      |
| #5       | 6      |
| #6       | 6      |
| #7       | 3      |
| #8       | 3      |
| #9       | 3      |
| #10      | 8      |
| #11      | 1      |
| #12      | 7      |

## + Complete the Equation with Sums Up to 20