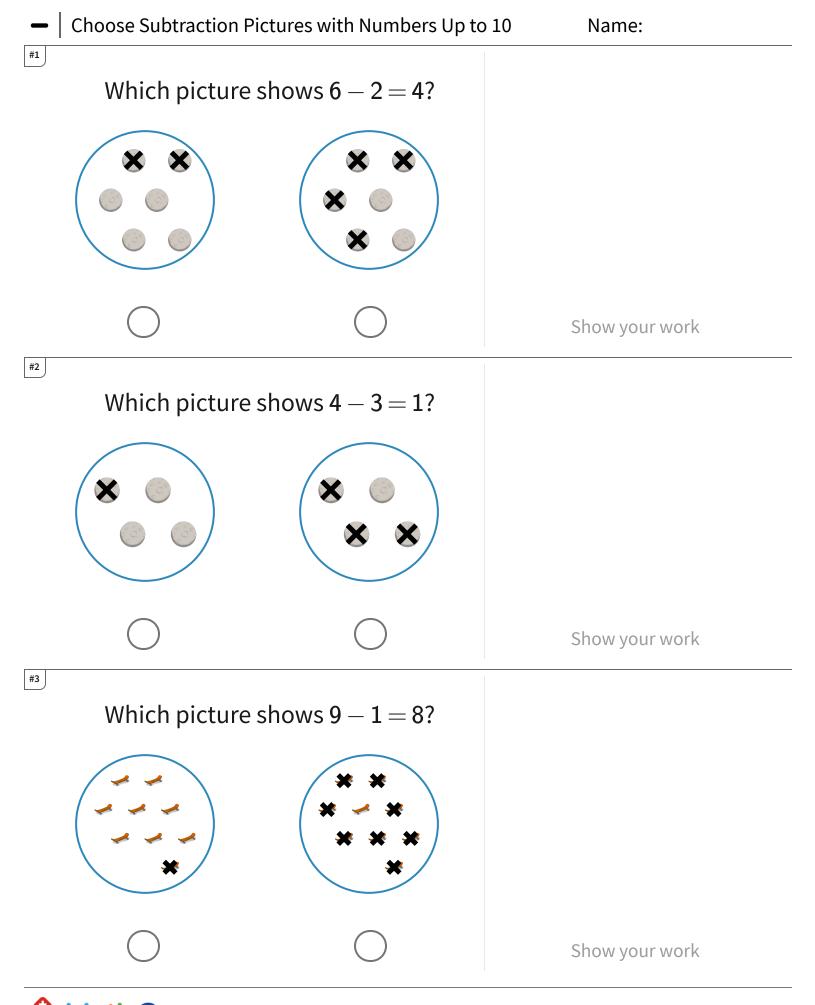

| Question | Answer   |
|----------|----------|
| #1       | choice 1 |
| #2       | choice 2 |
| #3       | choice 1 |
| #4       | choice 2 |
| #5       | choice 1 |
| #6       | choice 1 |
| #7       | choice 1 |
| #8       | choice 1 |
| #9       | choice 2 |
| #10      | choice 1 |
| #11      | choice 1 |
| #12      | choice 2 |