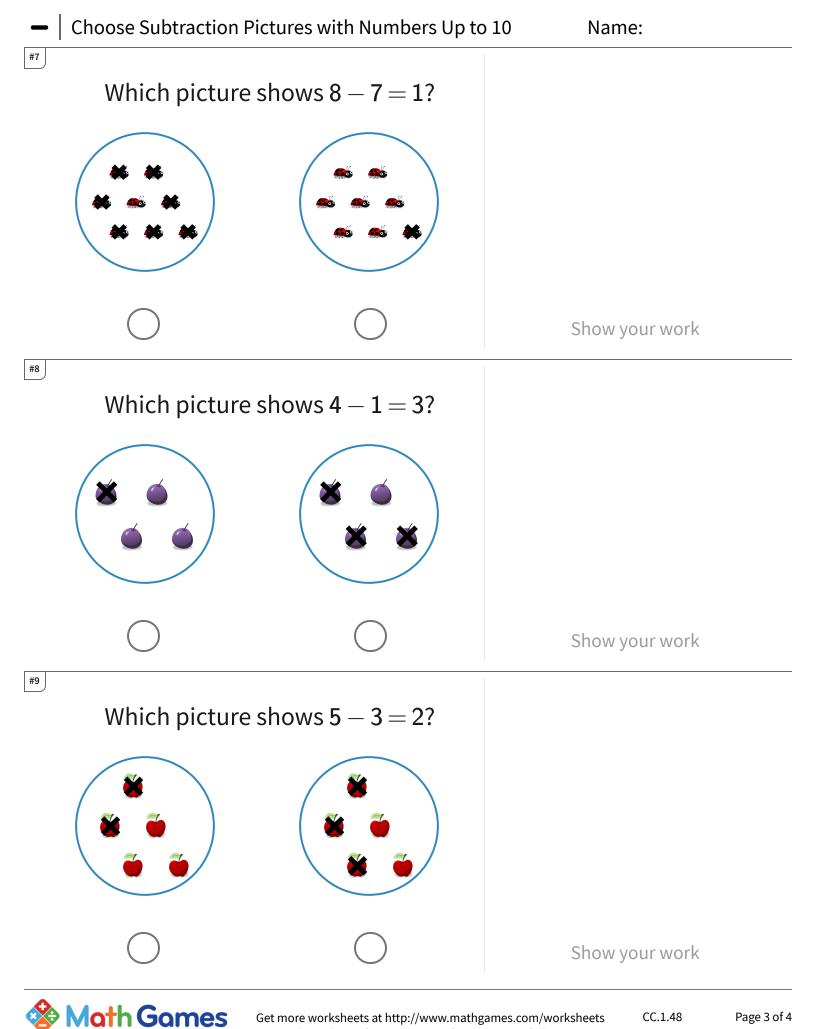

| Question | Answer   |
|----------|----------|
| #1       | choice 1 |
| #2       | choice 2 |
| #3       | choice 1 |
| #4       | choice 2 |
| #5       | choice 1 |
| #6       | choice 1 |
| #7       | choice 1 |
| #8       | choice 1 |
| #9       | choice 2 |
| #10      | choice 1 |
| #11      | choice 1 |
| #12      | choice 2 |