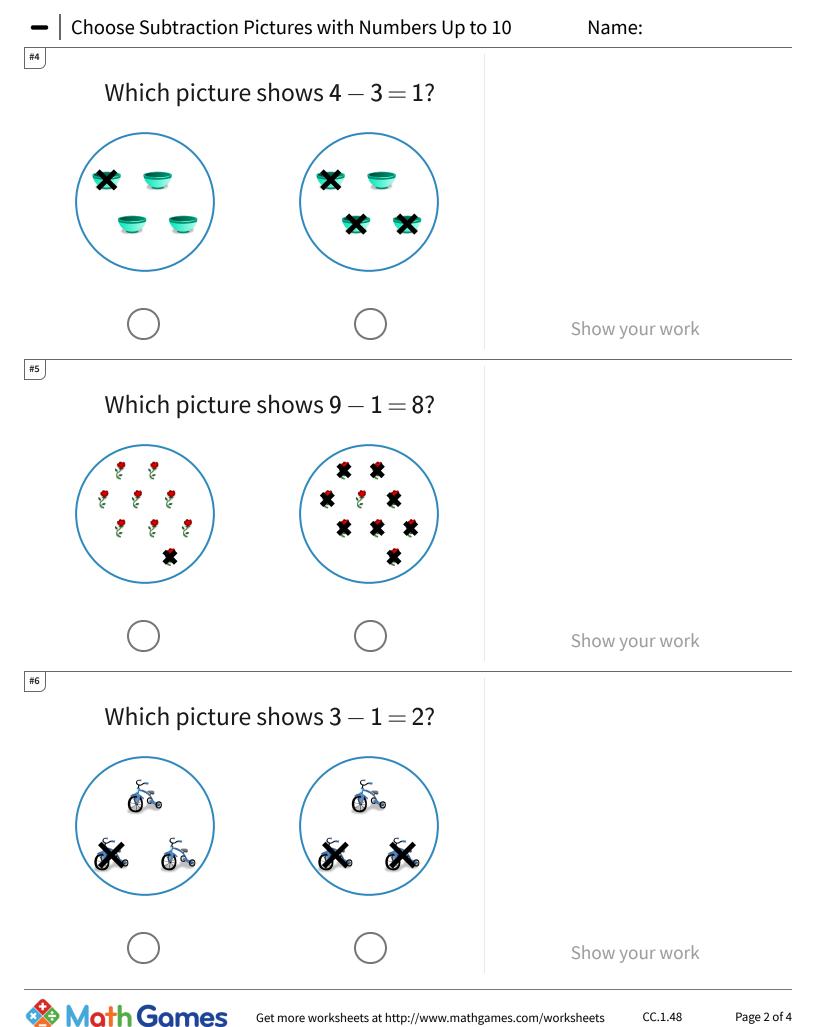

| Question | Answer   |
|----------|----------|
| #1       | choice 1 |
| #2       | choice 2 |
| #3       | choice 1 |
| #4       | choice 2 |
| #5       | choice 1 |
| #6       | choice 1 |
| #7       | choice 1 |
| #8       | choice 1 |
| #9       | choice 2 |
| #10      | choice 1 |
| #11      | choice 1 |
| #12      | choice 2 |