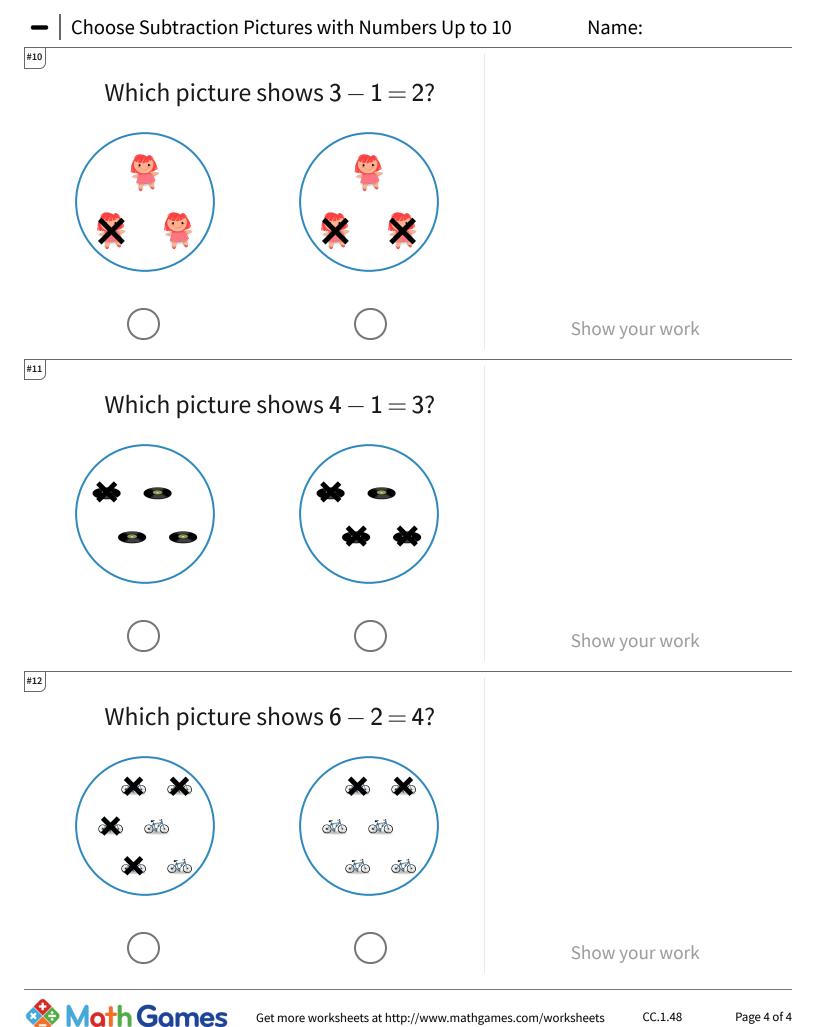

| Question | Answer   |
|----------|----------|
| #1       | choice 1 |
| #2       | choice 2 |
| #3       | choice 1 |
| #4       | choice 2 |
| #5       | choice 1 |
| #6       | choice 1 |
| #7       | choice 1 |
| #8       | choice 1 |
| #9       | choice 2 |
| #10      | choice 1 |
| #11      | choice 1 |
| #12      | choice 2 |