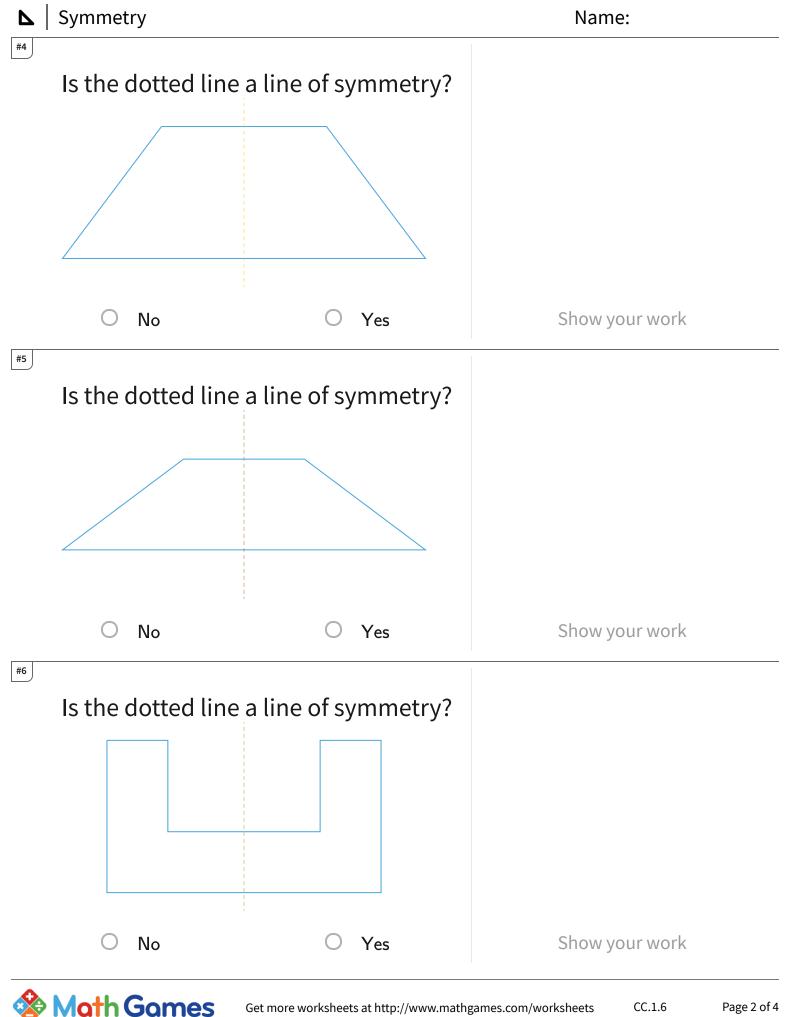

| Question | Answer   |
|----------|----------|
| #1       | choice 1 |
| #2       | choice 1 |
| #3       | choice 1 |
| #4       | choice 2 |
| #5       | choice 2 |
| #6       | choice 2 |
| #7       | choice 2 |
| #8       | choice 1 |
| #9       | choice 2 |
| #10      | choice 1 |
| #11      | choice 2 |
| #12      | choice 2 |