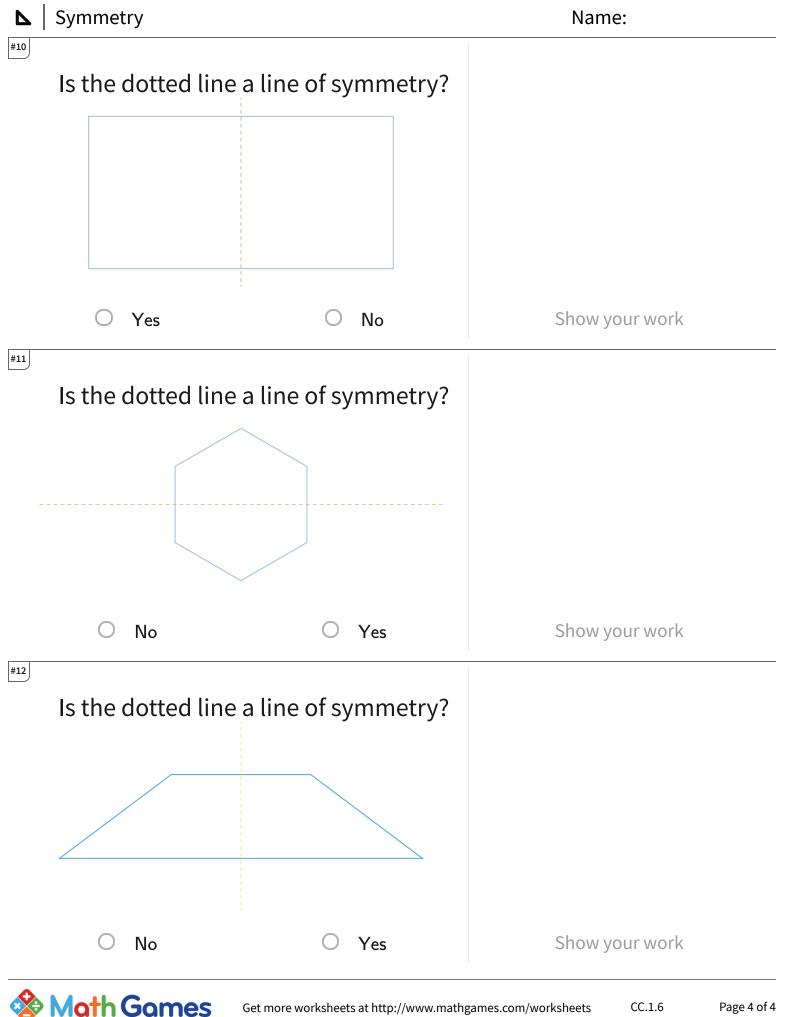

| Question | Answer   |
|----------|----------|
| #1       | choice 1 |
| #2       | choice 1 |
| #3       | choice 1 |
| #4       | choice 2 |
| #5       | choice 2 |
| #6       | choice 2 |
| #7       | choice 2 |
| #8       | choice 1 |
| #9       | choice 2 |
| #10      | choice 1 |
| #11      | choice 2 |
| #12      | choice 2 |