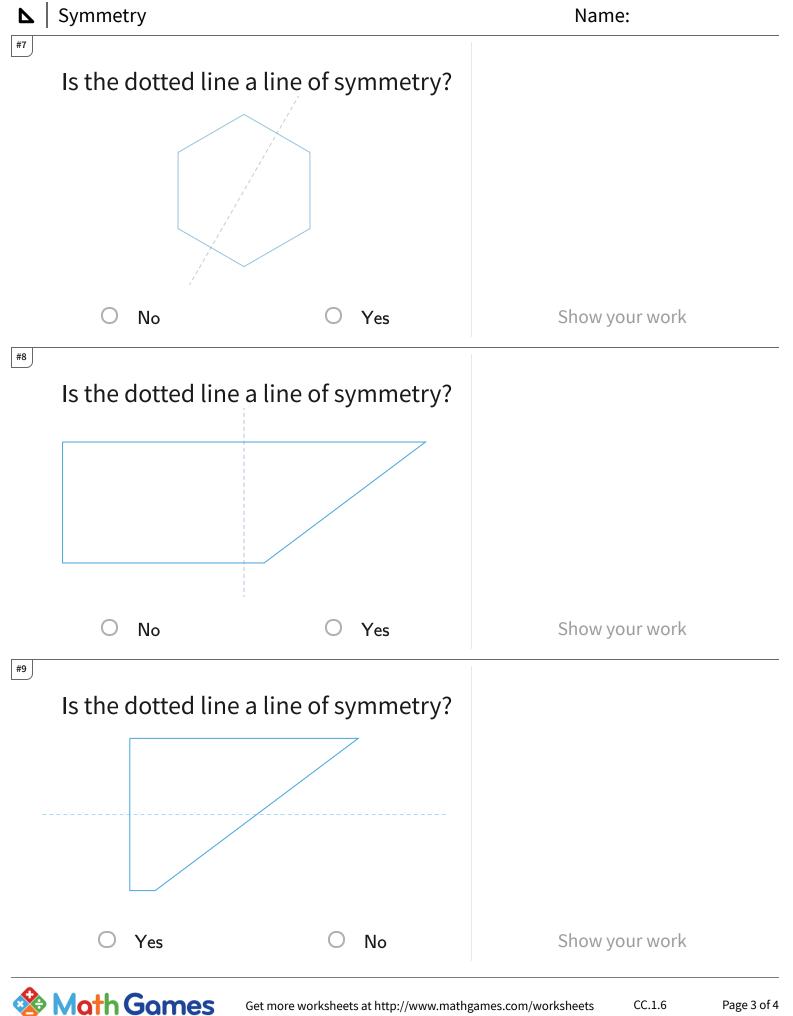

| Question | Answer   |
|----------|----------|
| #1       | choice 1 |
| #2       | choice 1 |
| #3       | choice 1 |
| #4       | choice 2 |
| #5       | choice 2 |
| #6       | choice 2 |
| #7       | choice 2 |
| #8       | choice 1 |
| #9       | choice 2 |
| #10      | choice 1 |
| #11      | choice 2 |
| #12      | choice 2 |