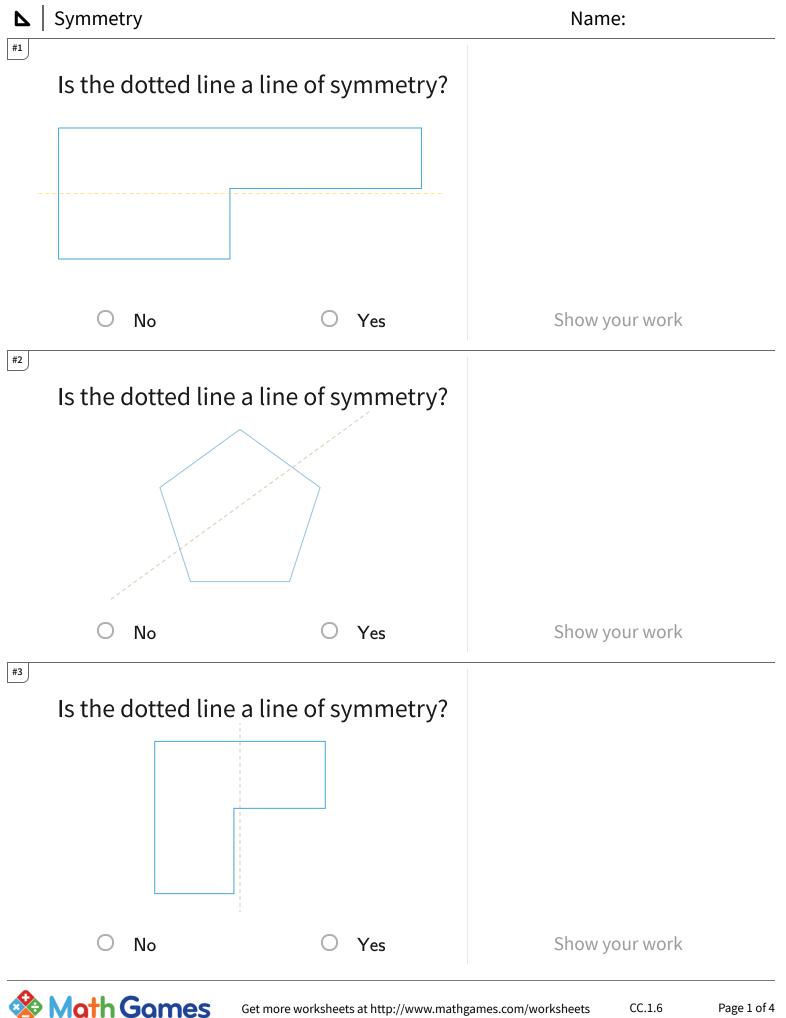

| Question | Answer   |
|----------|----------|
| #1       | choice 1 |
| #2       | choice 1 |
| #3       | choice 1 |
| #4       | choice 2 |
| #5       | choice 2 |
| #6       | choice 2 |
| #7       | choice 2 |
| #8       | choice 1 |
| #9       | choice 2 |
| #10      | choice 1 |
| #11      | choice 2 |
| #12      | choice 2 |