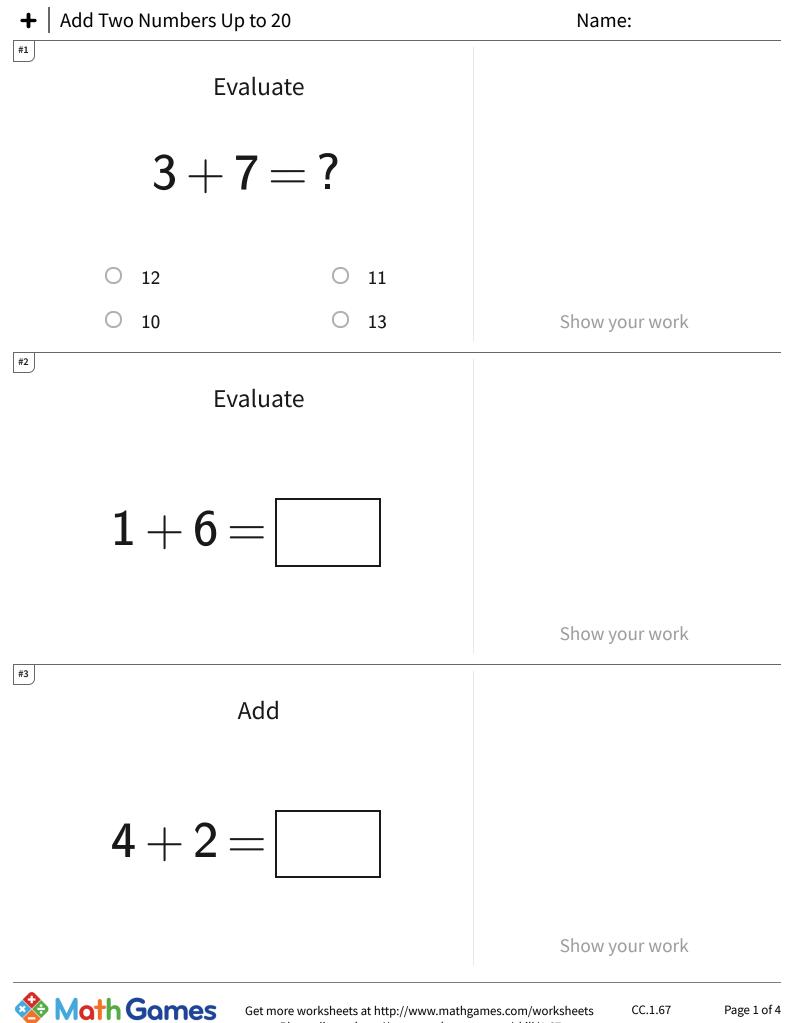

Get more worksheets at http://www.mathgames.com/worksheets Play online at http://www.mathgames.com/skill/1.67

TeachMe, Inc. ©2024 All rights reserved.

Page 1 of 4

|    | d Two Numbers Up | o to 20      | Name:          |
|----|------------------|--------------|----------------|
| #4 | Eva              | aluate       |                |
|    |                  | 7 7          |                |
|    | 2+               | 7 = ?        |                |
|    | O 11             | 6            |                |
|    | 09               | O 12         | Show your work |
| ŧ5 | Eva              | aluate       |                |
|    | 1+0              | 5 <b>=</b> ? |                |
|    | 07               | 0 5          |                |
|    | 09               | O 6          | Show your work |
| 6  | S                | olve         |                |
|    | 2+2              | 2 = ?        |                |
|    | 0 6              | 05           |                |
|    | 0 2              | 0 4          | Show your work |