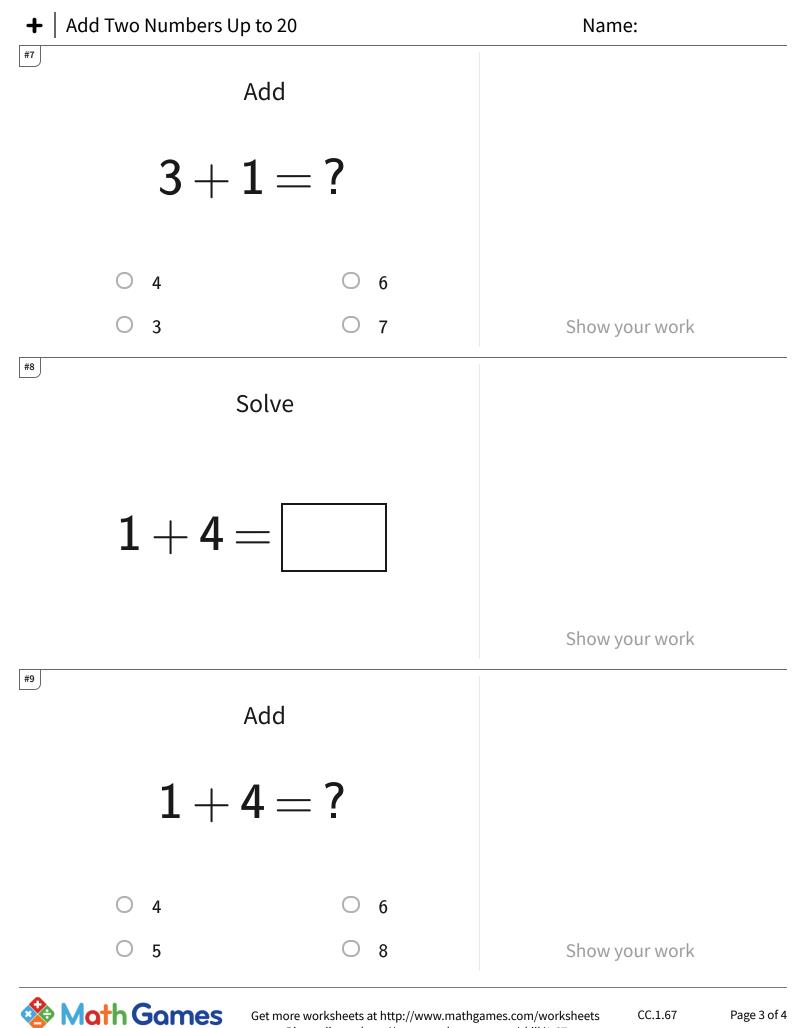

Get more worksheets at http://www.mathgames.com/worksheets Play online at http://www.mathgames.com/skill/1.67

Page 3 of 4

TeachMe, Inc. ©2024 All rights reserved.

| + Add Two Numbers U | p to 20 | Name:          |
|---------------------|---------|----------------|
| #10<br>EV           | valuate |                |
| 3+                  | 2 = ?   |                |
| 0 2                 | O 4     |                |
| 0 5                 | ○ 3     | Show your work |
| #11                 | Solve   |                |
| 1 + 1 = ?           |         |                |
| O 0                 | 0 2     |                |
| 03                  | ○ 5     | Show your work |
| #12                 | Add     |                |
| 2+5                 |         |                |
|                     |         | Show your work |